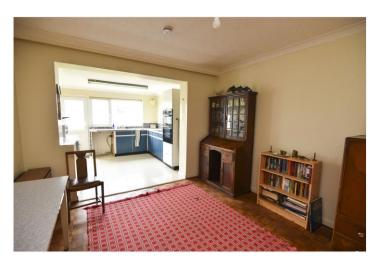

There is an L-shaped entrance hall with access to loft, and an airing cupboard. The living room features a large picture window overlooking the front garden, and a fitted gas fire. Bedroom 1 is a good sized double bedroom which overlooks the front garden, bedroom 2 is also a double bedroom with fitted cupboards, and the third double bedroom overlooks the rear garden, with fitted wardrobes. The spacious kitchen/dining room comprises units, stainless steel sink, working surfaces, electric hob, built-in electric oven, space for washing machine, space for fridge and freezer, door to outside, and the dining area has wood block flooring. The bathroom has a cast bath, pedestal basin, and WC.