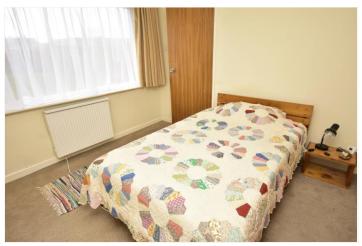

There is an L-shaped entrance hall with access to loft, and an airing cupboard. The living room features a large picture window overlooking the front garden, and a fitted gas fire. Bedroom 1 is a good sized double bedroom which overlooks the front garden, bedroom 2 is also a double bedroom with fitted cupboards, and the third double bedroom overlooks the rear garden, with fitted wardrobes. The spacious kitchen/dining room comprises units, stainless steel sink, working surfaces, electric hob, built-in electric oven, space for washing machine, space for fridge and freezer, door to outside, and the dining area has wood block flooring. The bathroom has a cast bath, pedestal basin, and WC.