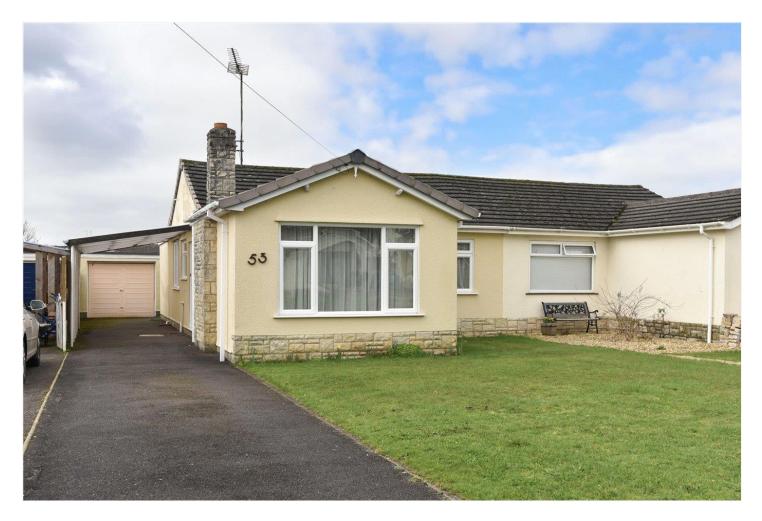

53 FOXCROFT DRIVE, COLEHILL, WIMBORNE, DORSET, BH21 2JY **£395,000 FREEHOLD** 

# A 3 DOUBLE BEDROOM SEMI-DETACHED BUNGALOW WITH A LARGE, WESTERLY FACING REAR GARDEN IS SITUATED IN A POPULAR RESIDENTIAL AREA, ON THE SOUTH SIDE OF COLEHILL, ABOUT 1.5 MILES FROM WIMBORNE TOWN CENTRE, AND IS OFFERED FOR SALE WITH NO FORWARD CHAIN.

# **AT A GLANCE**

- NO FORWARD CHAIN
- Large, westerly facing rear garden
- Popular residential area
- Spacious kitchen/dining room
- Semi-detached garage and car port

There is semi-detached garage with up and over door, large car port, and a tarmac driveway provides ample off road parking. The open plan front garden has a large rectangular lawn with borders. The large, westerly facing rear garden extends to about 80ft in length is enclosed by high fencing, with a lawn, water butt, a terrace and a greenhouse.