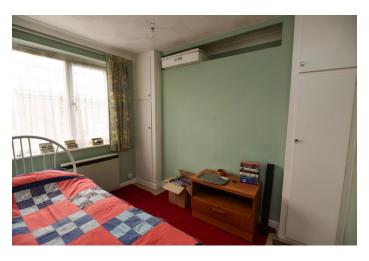

There is an L-shaped entrance hall with access to loft, and an airing cupboard. The living room features a large picture window overlooking the front garden, and a fitted gas fire. Bedroom 1 is a good sized double bedroom which overlooks the front garden, bedroom 2 is also a double bedroom with fitted cupboards, and the third double bedroom overlooks the rear garden, with fitted wardrobes. The spacious kitchen/dining room comprises units, stainless steel sink, working surfaces, electric hob, built-in electric oven, space for washing machine, space for fridge and freezer, door to outside, and the dining area has wood block flooring. The bathroom has a cast bath, pedestal basin, and WC.