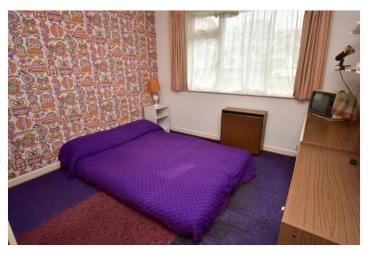

There is an L-shaped entrance hall with access to loft, and an airing cupboard. The living room features a large picture window overlooking the front garden, and a fitted gas fire. Bedroom 1 is a good sized double bedroom which overlooks the front garden, bedroom 2 is also a double bedroom with fitted cupboards, and the third double bedroom overlooks the rear garden, with fitted wardrobes. The spacious kitchen/dining room comprises units, stainless steel sink, working surfaces, electric hob, built-in electric oven, space for washing machine, space for fridge and freezer, door to outside, and the dining area has wood block flooring. The bathroom has a cast bath, pedestal basin, and WC.