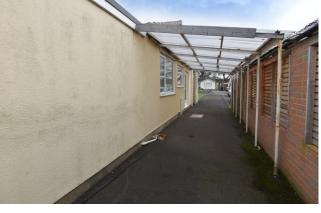

There is semi-detached garage with up and over door, large car port, and a tarmac driveway provides ample off road parking. The open plan front garden has a large rectangular lawn with borders. The large, westerly facing rear garden extends to about 80ft in length is enclosed by high fencing, with a lawn, water butt, a terrace and a greenhouse.