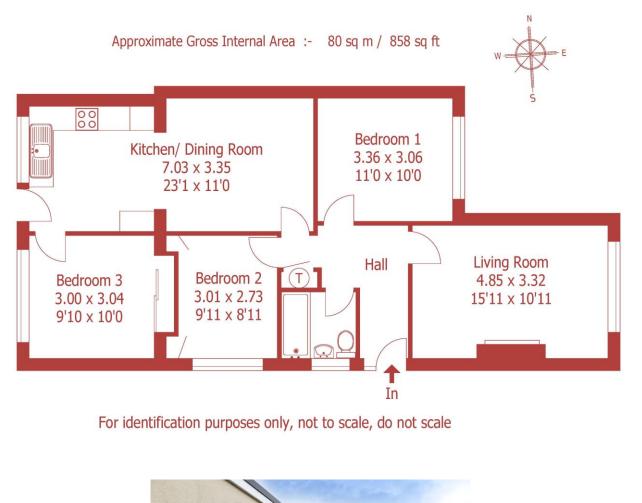

This floorplan is for illustration purposes only and is not to scale. The position and size of doors, windows, appliances and other features are approximate.

DISCLAIMER: Christopher Batten wishes to inform prospective buyers that these particulars are a guide and act as information only. All our details are given in good faith and believed to be correct at the time of issue but they don't form part of an offer or contract. No employee has authority to make or give any representation or warranty in relation to this property. All fixtures and fittings, whether fitted or not are deemed removable by the vendor unless stated otherwise and room sizes are measured between internal wall surfaces, including furnishings.