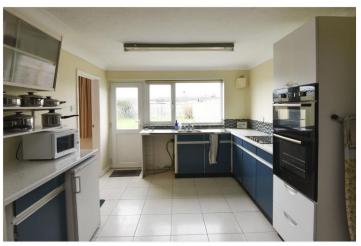

There is an L-shaped entrance hall with access to loft, and an airing cupboard. The living room features a large picture window overlooking the front garden, and a fitted gas fire. Bedroom 1 is a good sized double bedroom which overlooks the front garden, bedroom 2 is also a double bedroom with fitted cupboards, and the third double bedroom overlooks the rear garden, with fitted wardrobes. The spacious kitchen/dining room comprises units, stainless steel sink, working surfaces, electric hob, built-in electric oven, space for washing machine, space for fridge and freezer, door to outside, and the dining area has wood block flooring. The bathroom has a cast bath, pedestal basin, and WC.