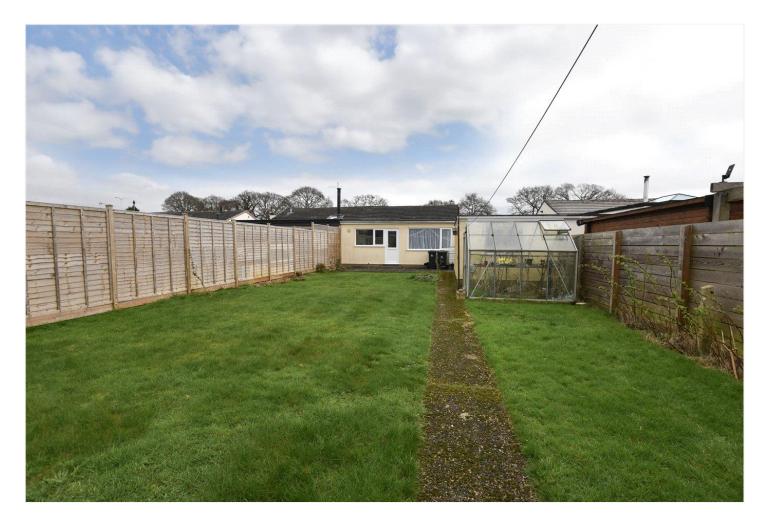

There is semi-detached garage with up and over door, large car port, and a tarmac driveway provides ample off road parking. The open plan front garden has a large rectangular lawn with borders. The large, westerly facing rear garden extends to about 80ft in length is enclosed by high fencing, with a lawn, water butt, a terrace and a greenhouse.