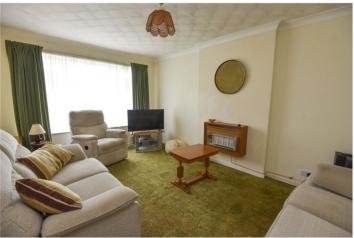

There is an L-shaped entrance hall with access to loft, and an airing cupboard. The living room features a large picture window overlooking the front garden, and a fitted gas fire. Bedroom 1 is a good sized double bedroom which overlooks the front garden, bedroom 2 is also a double bedroom with fitted cupboards, and the third double bedroom overlooks the rear garden, with fitted wardrobes. The spacious kitchen/dining room comprises units, stainless steel sink, working surfaces, electric hob, built-in electric oven, space for washing machine, space for fridge and freezer, door to outside, and the dining area has wood block flooring. The bathroom has a cast bath, pedestal basin, and WC.