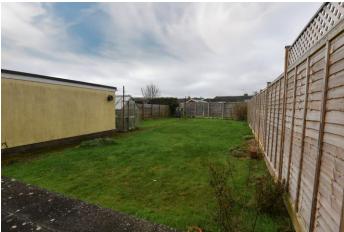

There is semi-detached garage with up and over door, large car port, and a tarmac driveway provides ample off road parking. The open plan front garden has a large rectangular lawn with borders. The large, westerly facing rear garden extends to about 80ft in length is enclosed by high fencing, with a lawn, water butt, a terrace and a greenhouse.