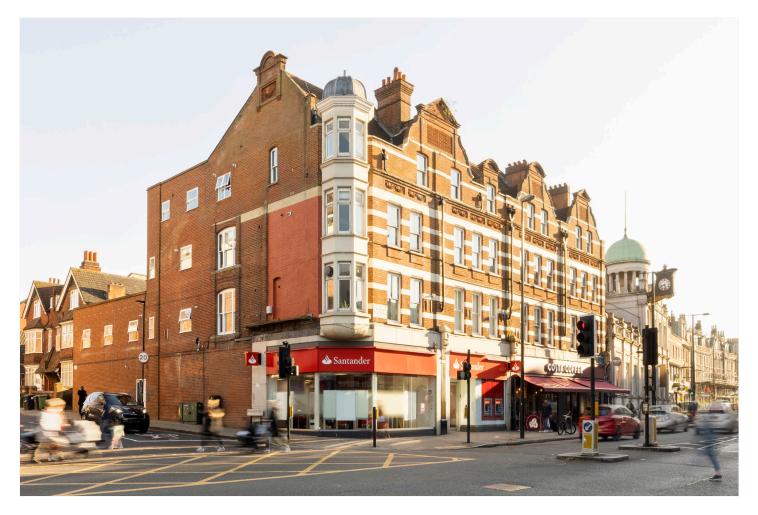

### **SUMMARY:**

Well placed for all the bustling shops, bars and all local amenities is this smart one double bedroom apartment on Streatham High Road located by the Odeon cinema and Streatham Library.

#### **DESCRIPTION:**

A lovely and welcoming, smart first floor Victorian conversion flat centrally located above the Santander Bank premises on Streatham High Road. Presented in good order throughout with full gas central heating, the property has a fully fitted kitchen with integrated appliances including a washing machine and a full-size fridge/freezer that is open plan with the reception room which has a birds 'eye view via a "turret" style window overlooking the High Road. There is a modern white bathroom and a 19ft long double bedroom. There are double-glazed sash windows, and the property is accessed on Pendennis Road opposite the Odeon cinema. There is easy access to Streatham (Thameslink) or Streatham Hill stations and the High Road is a very well connected bus route with Brixton tube (Victoria Line) just minutes away. Available from the 30th of January exclusively through Winkworth, unfurnished.