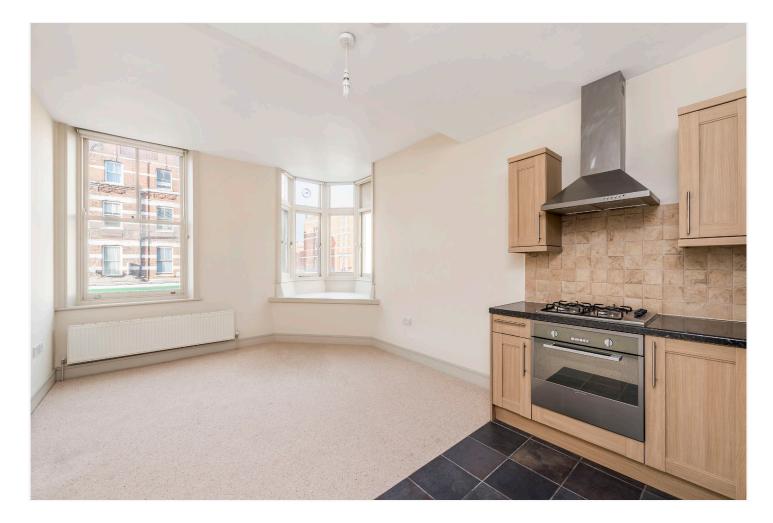

#### **DESCRIPTION:**

A lovely and welcoming, smart first floor Victorian conversion flat centrally located above the Santander Bank premises on Streatham High Road. Presented in good order throughout with full gas central heating, the property has a fully fitted kitchen with integrated appliances including a washing machine and a full-size fridge/freezer that is open plan with the reception room which has a birds 'eye view via a "turret" style window overlooking the High Road. There is a modern white bathroom and a 19ft long double bedroom. There are double-glazed sash windows, and the property is accessed on Pendennis Road opposite the Odeon cinema. There is easy access to Streatham (Thameslink) or Streatham Hill stations and the High Road is a very well connected bus route with Brixton tube (Victoria Line) just minutes away. Available from the 30th of January exclusively through Winkworth, unfurnished.

## AT A GLANCE

- Victorian Conversion
- Smartly Presented Interior
- Double Bedroom
- Modern Bathroom
- Open-Plan Kitchen/Reception
- Gas Central Heating
- Sash Windows
- Available from the 30<sup>th</sup> of January 2023
- Unfurnished