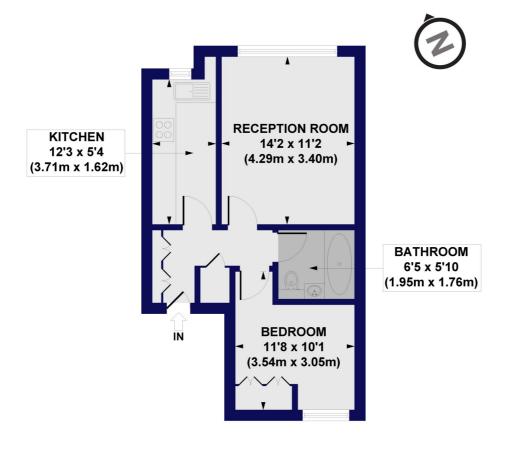

## Sternhold Avenue, SW2 Approx. Gross Internal Floor Area 432 sq. ft / 40.18 sq. m

**SECOND FLOOR** 

All measurements of walls, doors, windows, fittings and appliances, including their size and location, are shown as standard sizes and do not constitute any warranty or representation by the seller, their agent or CP Creative. Any intending purchaser must satisfy himself by inspection or otherwise as to the correctness of the information contained in these plans. This plan is for illustrative purposes only and should be used as such by any prospective purchasers.

Winkworth

This floorplan is for illustration purposes only and is not to scale. The position and size of doors, windows, appliances and other features are approximate.

Streatham | 020 8769 6699 | streatham@winkworth.co.uk