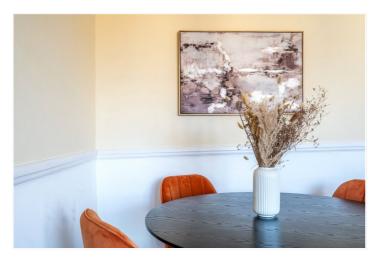

## **DESCRIPTION**

Nestled on the edge of the Telford Park conservation area, on the borders of Balham and Streatham Hill, this delightful second-floor Victorian conversion flat is light and airy throughout and has been well maintained by the current owner. The well-presented interior comprises an entrance hallway with fitted storage cupboards, leading to a generously sized reception/dining room with expansive windows. The separate fitted kitchen, replete with standard appliances and ample wall and base units for storage, complements the living space. Completing the living space is the well-proportioned double bedroom which has fitted wardrobes and a modern bathroom, inclusive of a bathtub, wash hand basin, and WC.