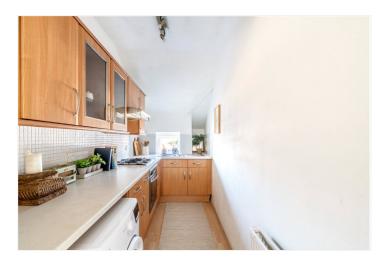

## **DESCRIPTION**

Nestled on the edge of the Telford Park conservation area, on the borders of Balham and Streatham Hill, this delightful second-floor Victorian conversion flat is light and airy throughout and has been well maintained by the current owner. The well-presented interior comprises an entrance hallway with fitted storage cupboards, leading to a generously sized reception/dining room with expansive windows. The separate fitted kitchen, replete with standard appliances and ample wall and base units for storage, complements the living space. Completing the living space is the well-proportioned double bedroom which has fitted wardrobes and a modern bathroom, inclusive of a bathtub, wash hand basin, and WC.