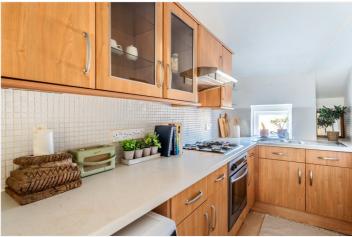

## **DESCRIPTION**

Nestled on the edge of the Telford Park conservation area, on the borders of Balham and Streatham Hill, this delightful second-floor Victorian conversion flat is light and airy throughout and has been well maintained by the current owner. The well-presented interior comprises an entrance hallway with fitted storage cupboards, leading to a generously sized reception/dining room with expansive windows. The separate fitted kitchen, replete with standard appliances and ample wall and base units for storage, complements the living space. Completing the living space is the well-proportioned double bedroom which has fitted wardrobes and a modern bathroom, inclusive of a bathtub, wash hand basin, and WC.