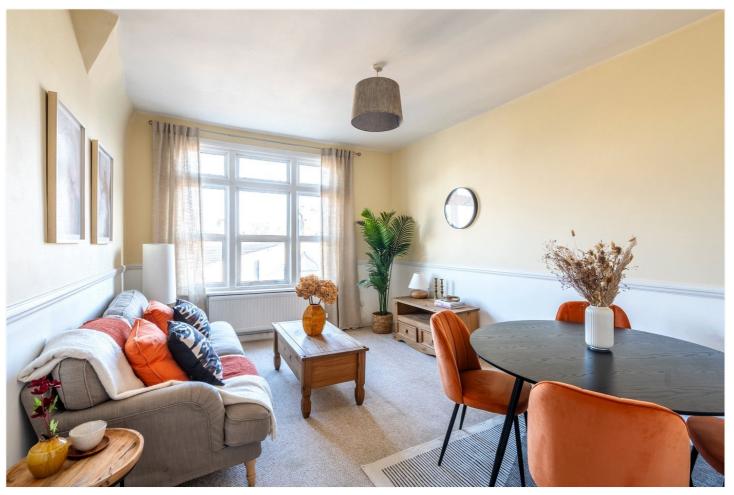

## **DESCRIPTION**

Nestled on the edge of the Telford Park conservation area, on the borders of Balham and Streatham Hill, this delightful second-floor Victorian conversion flat is light and airy throughout and has been well maintained by the current owner. The well-presented interior comprises an entrance hallway with fitted storage cupboards, leading to a generously sized reception/dining room with expansive windows. The separate fitted kitchen, replete with standard appliances and ample wall and base units for storage, complements the living space. Completing the living space is the well-proportioned double bedroom which has fitted wardrobes and a modern bathroom, inclusive of a bathtub, wash hand basin, and WC.