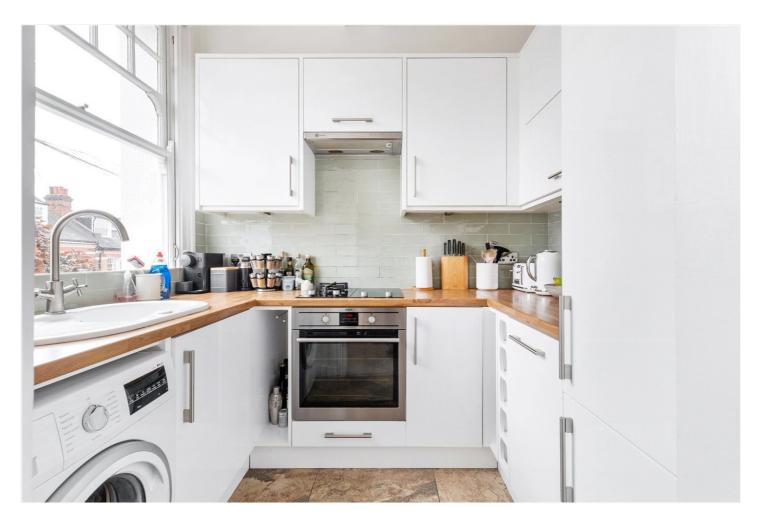

#### DESCRIPTION

A stunning two double bedroom flat situated on the first floor of this handsome double fronted Edwardian house on the highly sought after Heaver Estate. This elegant flat has an abundance of natural light in the reception room with large sash windows and original feature fireplace, with beautiful built in bookshelves either side. Off the sitting room is a charming kitchen with integrated appliances. To the rear of the flat are two good size double bedrooms, the principal bedroom has ample built in wardrobes and a Juliet balcony. Off the landing is a gorgeous walk in shower room which is fully tiled throughout.