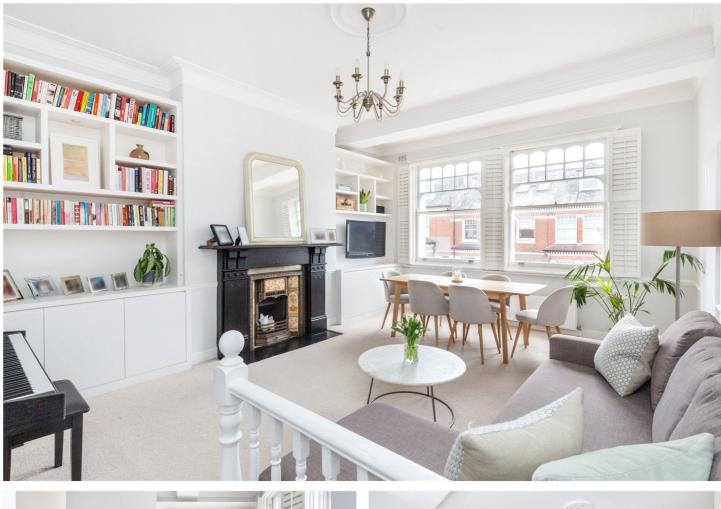

#### DESCRIPTION

A stunning two double bedroom flat situated on the first floor of this handsome double fronted Edwardian house on the highly sought after Heaver Estate. This elegant flat has an abundance of natural light in the reception room with large sash windows and original feature fireplace, with beautiful built in bookshelves either side. Off the sitting room is a charming kitchen with integrated appliances. To the rear of the flat are two good size double bedrooms, the principal bedroom has ample built in wardrobes and a Juliet balcony. Off the landing is a gorgeous walk in shower room which is fully tiled throughout.