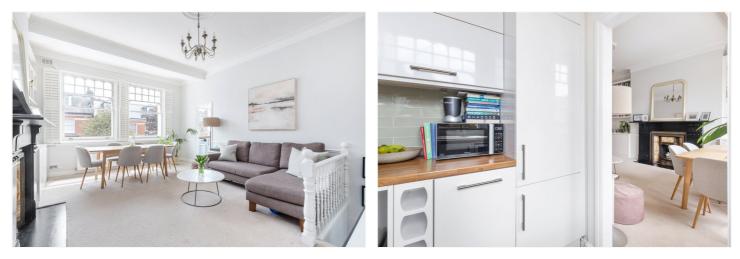

#### DESCRIPTION

A stunning two double bedroom flat situated on the first floor of this handsome double fronted Edwardian house on the highly sought after Heaver Estate. This elegant flat has an abundance of natural light in the reception room with large sash windows and original feature fireplace, with beautiful built in bookshelves either side. Off the sitting room is a charming kitchen with integrated appliances. To the rear of the flat are two good size double bedrooms, the principal bedroom has ample built in wardrobes and a Juliet balcony. Off the landing is a gorgeous walk in shower room which is fully tiled throughout.