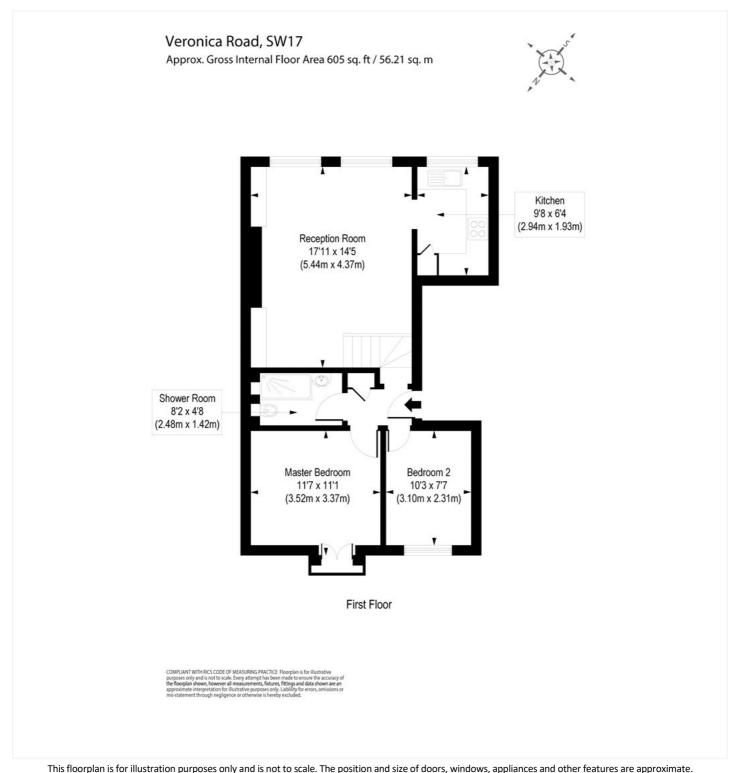

#### DESCRIPTION

A stunning two double bedroom flat situated on the first floor of this handsome double fronted Edwardian house on the highly sought after Heaver Estate. This elegant flat has an abundance of natural light in the reception room with large sash windows and original feature fireplace, with beautiful built in bookshelves either side. Off the sitting room is a charming kitchen with integrated appliances. To the rear of the flat are two good size double bedrooms, the principal bedroom has ample built in wardrobes and a Juliet balcony. Off the landing is a gorgeous walk in shower room which is fully tiled throughout.