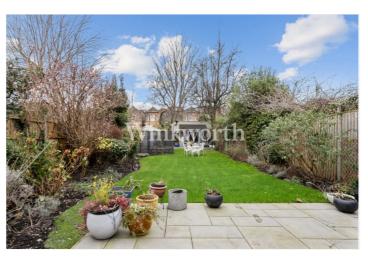

Outside, the property enjoys a well-maintained 97'3 long rear garden with an outbuilding and a shed. At the front of the house, there is a garden and driveway.

Council Tax: London Borough of Enfield - Band F