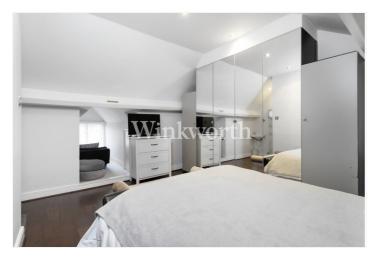

The generous 17'7 long kitchen benefits from an extensive range of units, and French doors leading out to the rear garden, while a large skylight draws in ample natural light. At one end of the kitchen, a breakfast room provides an informal space to dine. The ground floor also includes a convenient guest WC. A split-level landing on the first floor leads to two spacious bedrooms, a luxurious family bathroom with a four-piece suite, including a freestanding roll-top claw bath, as well as a separate WC and a utility room. A further split-level landing on the second floor leads to two additional bedrooms.