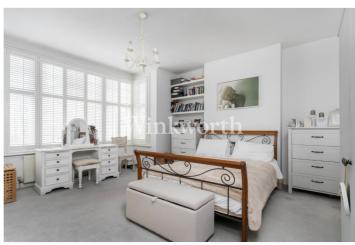

The generous 17'7 long kitchen benefits from an extensive range of units, and French doors leading out to the rear garden, while a large skylight draws in ample natural light. At one end of the kitchen, a breakfast room provides an informal space to dine. The ground floor also includes a convenient guest WC. A split-level landing on the first floor leads to two spacious bedrooms, a luxurious family bathroom with a four-piece suite, including a freestanding roll-top claw bath, as well as a separate WC and a utility room. A further split-level landing on the second floor leads to two additional bedrooms.