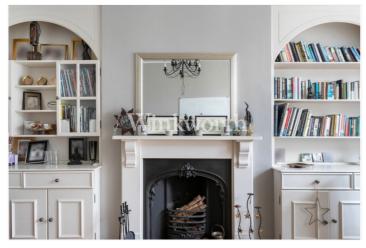

The property boasts 2,150 sq. ft of well-appointed living accommodation arranged over three floors. Upon entering the ground floor, you are greeted by an impressive, tiled entrance hall, accessed through stained glass double doors, complemented by an ornate balustrade adorning the staircase rising three floors. The grand front reception room features a box bay window with fitted shutters and stripped wood flooring. A separate dining room, with a bay providing access to the patio, offers ample space for entertaining. Both rooms feature beautiful high corniced ceilings and cast-iron fireplaces.