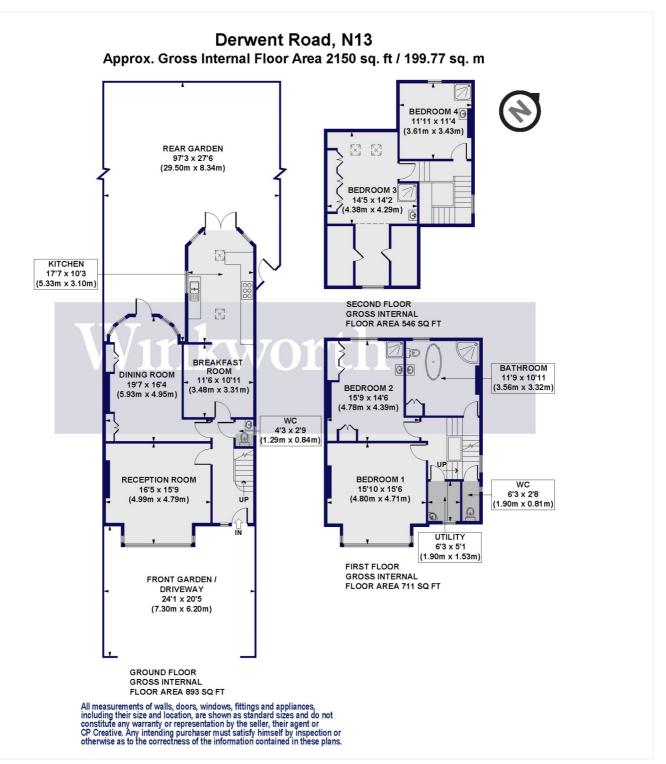

The property boasts 2,150 sq. ft of well-appointed living accommodation arranged over three floors. Upon entering the ground floor, you are greeted by an impressive, tiled entrance hall, accessed through stained glass double doors, complemented by an ornate balustrade adorning the staircase rising three floors. The grand front reception room features a box bay window with fitted shutters and stripped wood flooring. A separate dining room, with a bay providing access to the patio, offers ample space for entertaining. Both rooms feature beautiful high corniced ceilings and cast-iron fireplaces.

The generous 17'7 long kitchen benefits from an extensive range of units, and French doors leading out to the rear garden, while a large skylight draws in ample natural light. At one end of the kitchen, a breakfast room provides an informal space to dine. The ground floor also includes a convenient guest WC. A split-level landing on the first floor leads to two spacious bedrooms, a luxurious family bathroom with a four-piece suite, including a freestanding roll-top claw bath, as well as a separate WC and a utility room. A further split-level landing on the second floor leads to two additional bedrooms.

Outside, the property enjoys a well-maintained 97'3 long rear garden with an outbuilding and a shed. At the front of the house, there is a garden and driveway.

Council Tax: London Borough of Enfield - Band F

This floorplan is for illustration purposes only and is not to scale. The position and size of doors, windows, appliances and other features are approximate.

Palmers Green | 020 8920 9900 | palmersgreen@winkworth.co.uk