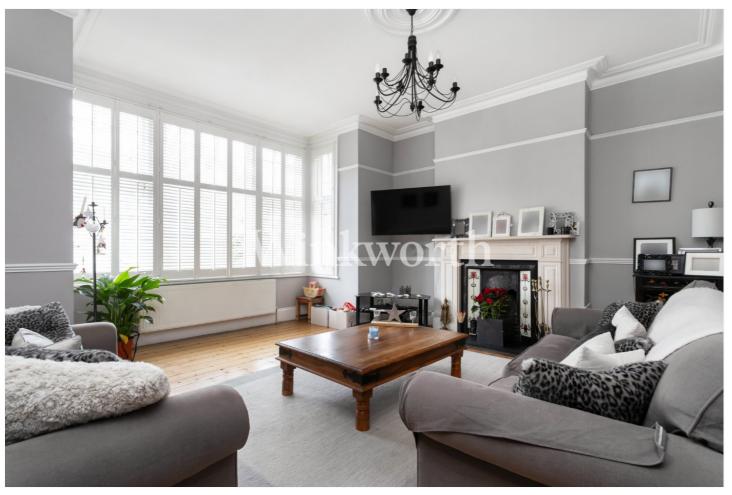

The property boasts 2,150 sq. ft of well-appointed living accommodation arranged over three floors. Upon entering the ground floor, you are greeted by an impressive, tiled entrance hall, accessed through stained glass double doors, complemented by an ornate balustrade adorning the staircase rising three floors. The grand front reception room features a box bay window with fitted shutters and stripped wood flooring. A separate dining room, with a bay providing access to the patio, offers ample space for entertaining. Both rooms feature beautiful high corniced ceilings and cast-iron fireplaces.