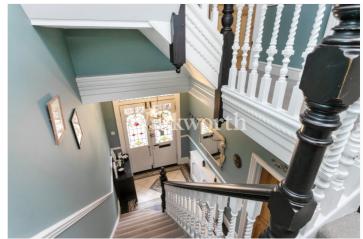

The property boasts 2,150 sq. ft of well-appointed living accommodation arranged over three floors. Upon entering the ground floor, you are greeted by an impressive, tiled entrance hall, accessed through stained glass double doors, complemented by an ornate balustrade adorning the staircase rising three floors. The grand front reception room features a box bay window with fitted shutters and stripped wood flooring. A separate dining room, with a bay providing access to the patio, offers ample space for entertaining. Both rooms feature beautiful high corniced ceilings and cast-iron fireplaces.