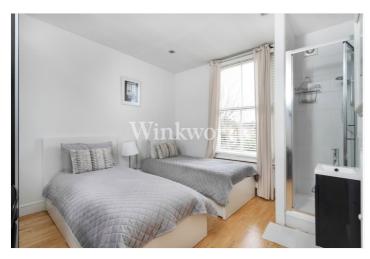

The generous 17'7 long kitchen benefits from an extensive range of units, and French doors leading out to the rear garden, while a large skylight draws in ample natural light. At one end of the kitchen, a breakfast room provides an informal space to dine. The ground floor also includes a convenient guest WC. A split-level landing on the first floor leads to two spacious bedrooms, a luxurious family bathroom with a four-piece suite, including a freestanding roll-top claw bath, as well as a separate WC and a utility room. A further split-level landing on the second floor leads to two additional bedrooms.