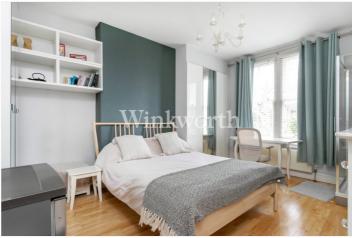

The generous 17'7 long kitchen benefits from an extensive range of units, and French doors leading out to the rear garden, while a large skylight draws in ample natural light. At one end of the kitchen, a breakfast room provides an informal space to dine. The ground floor also includes a convenient guest WC. A split-level landing on the first floor leads to two spacious bedrooms, a luxurious family bathroom with a four-piece suite, including a freestanding roll-top claw bath, as well as a separate WC and a utility room. A further split-level landing on the second floor leads to two additional bedrooms.