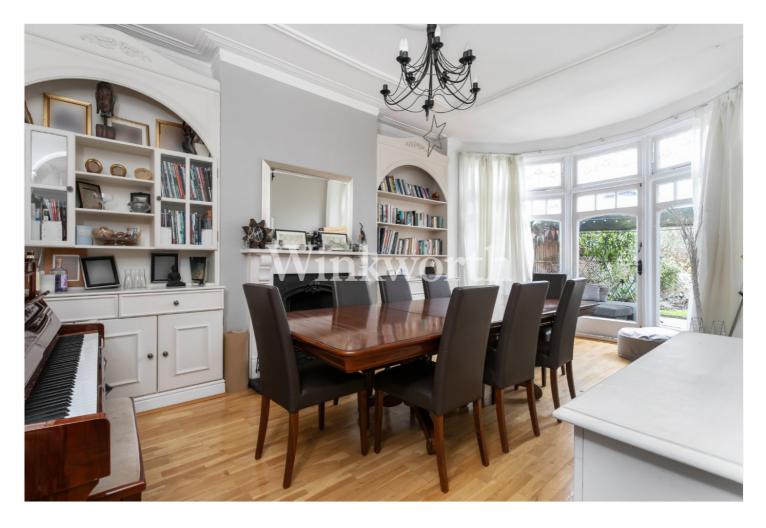

The property boasts 2,150 sq. ft of well-appointed living accommodation arranged over three floors. Upon entering the ground floor, you are greeted by an impressive, tiled entrance hall, accessed through stained glass double doors, complemented by an ornate balustrade adorning the staircase rising three floors. The grand front reception room features a box bay window with fitted shutters and stripped wood flooring. A separate dining room, with a bay providing access to the patio, offers ample space for entertaining. Both rooms feature beautiful high corniced ceilings and cast-iron fireplaces.