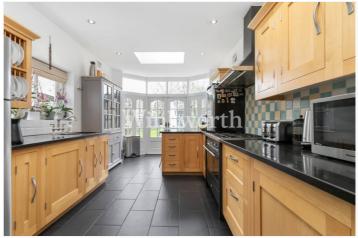

The generous 17'7 long kitchen benefits from an extensive range of units, and French doors leading out to the rear garden, while a large skylight draws in ample natural light. At one end of the kitchen, a breakfast room provides an informal space to dine. The ground floor also includes a convenient guest WC. A split-level landing on the first floor leads to two spacious bedrooms, a luxurious family bathroom with a four-piece suite, including a freestanding roll-top claw bath, as well as a separate WC and a utility room. A further split-level landing on the second floor leads to two additional bedrooms.