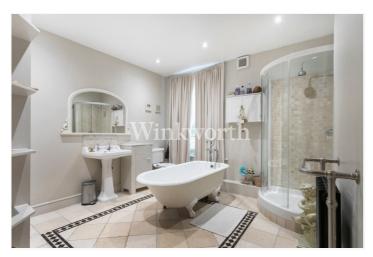

The generous 17'7 long kitchen benefits from an extensive range of units, and French doors leading out to the rear garden, while a large skylight draws in ample natural light. At one end of the kitchen, a breakfast room provides an informal space to dine. The ground floor also includes a convenient guest WC. A split-level landing on the first floor leads to two spacious bedrooms, a luxurious family bathroom with a four-piece suite, including a freestanding roll-top claw bath, as well as a separate WC and a utility room. A further split-level landing on the second floor leads to two additional bedrooms.