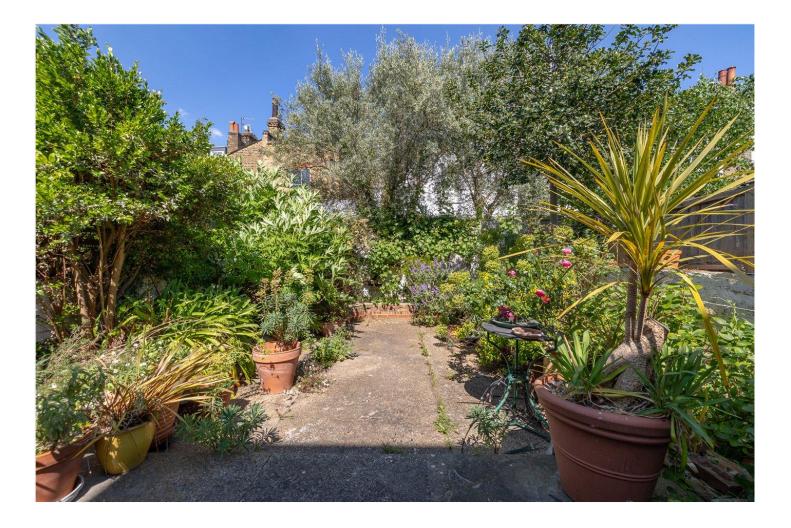

## ST. MAUR ROAD, SW6 **£2,100,000 FREEHOLD**

A rare and exciting opportunity to purchase this wonderful five bedroom, mid-terrace, family home, in the heart of Parsons Green, spanning 2,313 sq. ft with potential to extend (STPP) and a large 24 ft garden and roof terrace.

#### **DESCRIPTION:**

You enter the house through the generous entrance hall which leads through to a fabulous and wider than average double reception room with large bay window allowing in lots of natural light. There are beautiful original features in the form of the cornicing and original fireplaces. The kitchen is located at the back of the property which benefits from an open-plan breakfast/dining room, offering a fantastic entertaining area. The room has a great feeling of space with a conservatory and French doors leading out on to a large, well maintained, mature garden. There is potential to extend into the side return subject to planning permission. There is also a cloakroom on this floor and stairs that lead down to a cellar providing valuable extra storage or utility space.