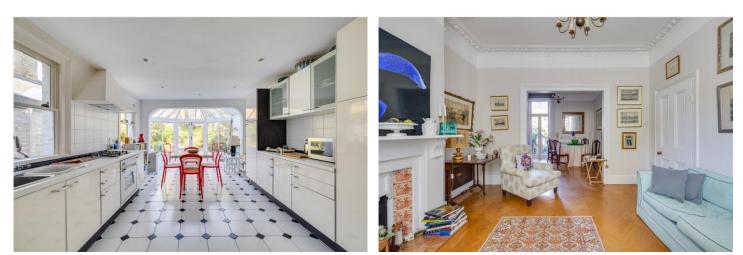

#### **DESCRIPTION:**

You enter the house through the generous entrance hall which leads through to a fabulous and wider than average double reception room with large bay window allowing in lots of natural light. There are beautiful original features in the form of the cornicing and original fireplaces. The kitchen is located at the back of the property which benefits from an open-plan breakfast/dining room, offering a fantastic entertaining area. The room has a great feeling of space with a conservatory and French doors leading out on to a large, well maintained, mature garden. There is potential to extend into the side return subject to planning permission. There is also a cloakroom on this floor and stairs that lead down to a cellar providing valuable extra storage or utility space.