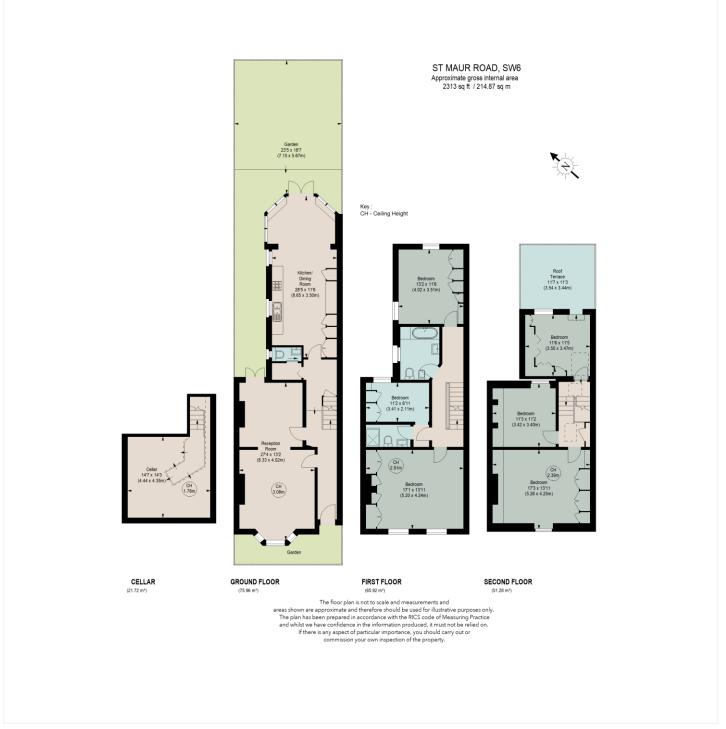

This floorplan is for illustration purposes only and is not to scale. The position and size of doors, windows, appliances and other features are approximate.

Tenure: Freehold Term: 0 year and 0 months Service Charge: £0 per annum Ground Rent: £ 0 Annually (subject to increase) Council Tax Band: G Where no figures are shown, we have been unable to ascertain the information. All figures that are shown were correct at the time of printing.