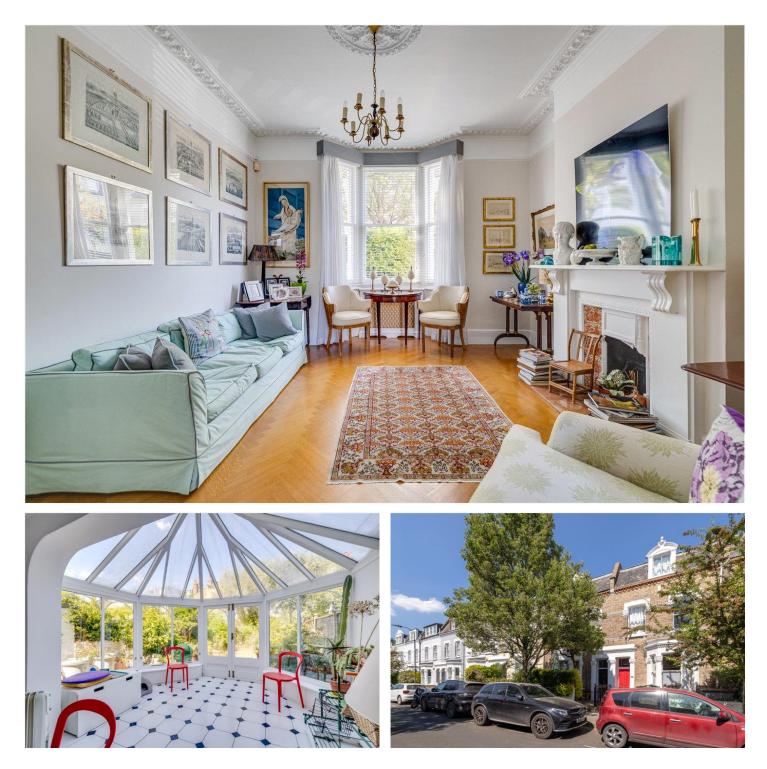

#### **DESCRIPTION:**

You enter the house through the generous entrance hall which leads through to a fabulous and wider than average double reception room with large bay window allowing in lots of natural light. There are beautiful original features in the form of the cornicing and original fireplaces. The kitchen is located at the back of the property which benefits from an open-plan breakfast/dining room, offering a fantastic entertaining area. The room has a great feeling of space with a conservatory and French doors leading out on to a large, well maintained, mature garden. There is potential to extend into the side return subject to planning permission. There is also a cloakroom on this floor and stairs that lead down to a cellar providing valuable extra storage or utility space.