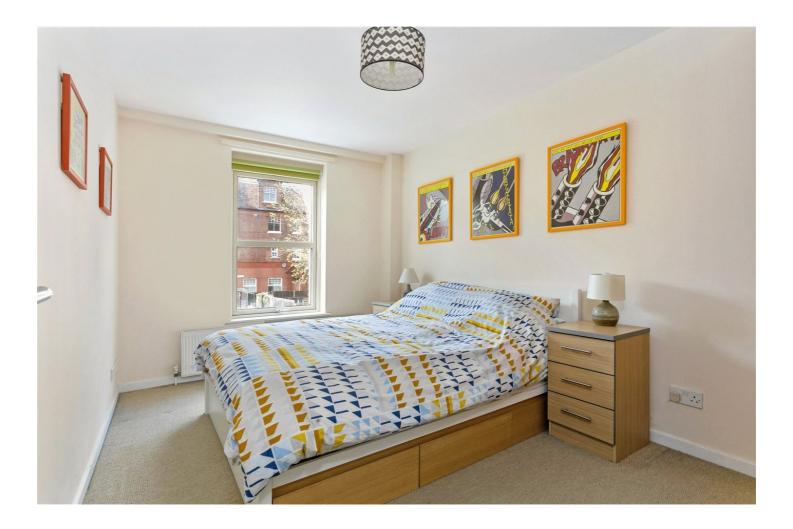

The property comprises an entrance hall, two generously sized double bedrooms, a family bathroom with white three-piece suite, tiled flooring, and a bath with shower over attachment and an open plan kitchen/living room with wood veneer flooring, two large windows allowing plenty of natural light to fill the room, gas hob with electric oven, washing machine, dishwasher, and space for a fridge/freezer.