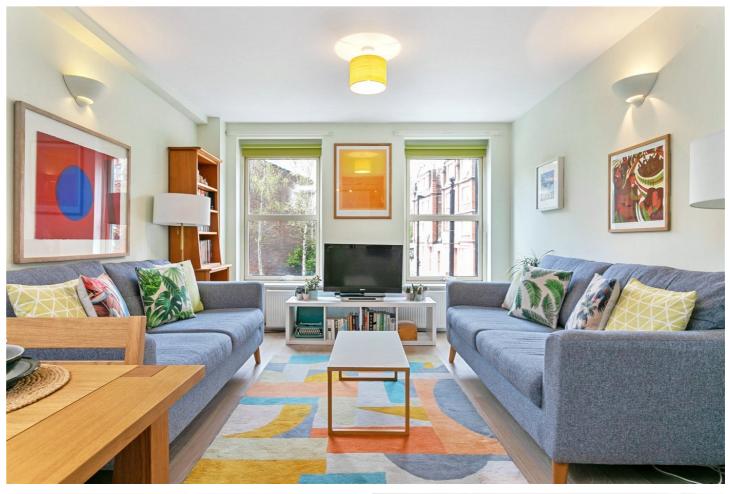

#### **DESCRIPTION:**

A light and bright, two double bedroom, first floor apartment with fantastic views of the City skyline.

The property is situated within a contemporary development just off Brick Lane and benefits from triple glazing, gas central heating, fob/videophone entry access and bicycle storage.

The property comprises an entrance hall, two generously sized double bedrooms, a family bathroom with white three-piece suite, tiled flooring, and a bath with shower over attachment and an open plan kitchen/living room with wood veneer flooring, two large windows allowing plenty of natural light to fill the room, gas hob with electric oven, washing machine, dishwasher, and space for a fridge/freezer.