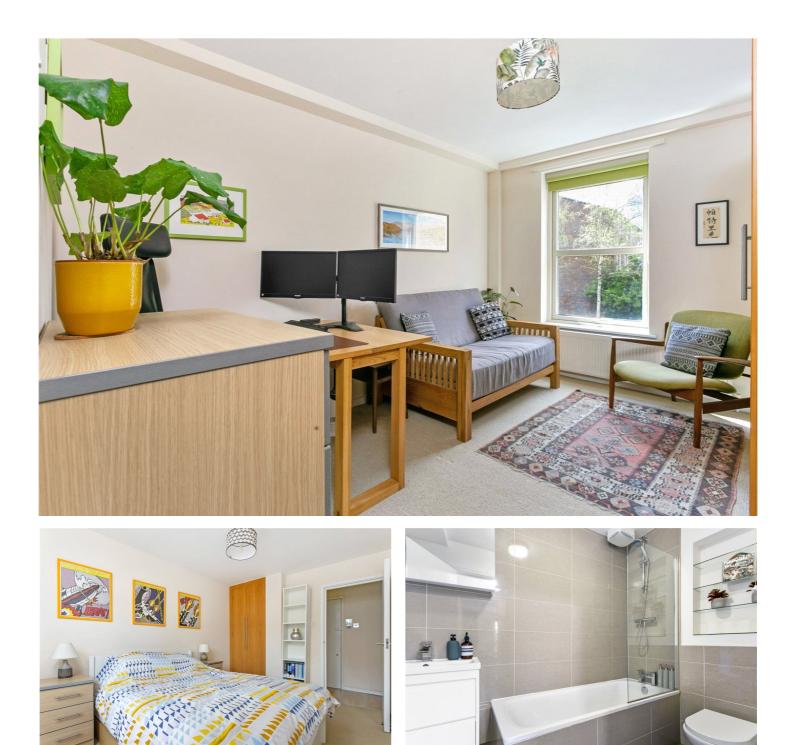

The property comprises an entrance hall, two generously sized double bedrooms, a family bathroom with white three-piece suite, tiled flooring, and a bath with shower over attachment and an open plan kitchen/living room with wood veneer flooring, two large windows allowing plenty of natural light to fill the room, gas hob with electric oven, washing machine, dishwasher, and space for a fridge/freezer.