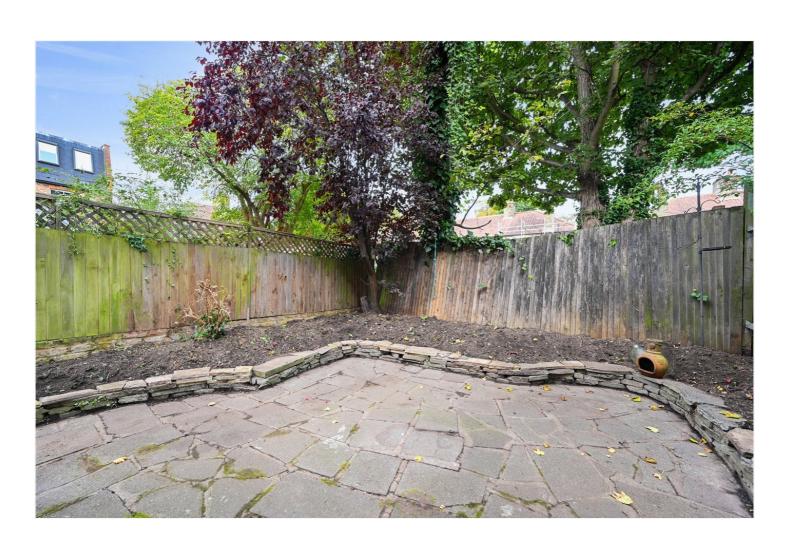

## **DESCRIPTION:**

A wonderful two-bedroom example of these ever-popular Edwardian purpose-built maisonettes. Originally built circa 1908 this apartment retains its period proportions and features.

The property offers charm and character throughout with two generous double bedrooms and original wood flooring to the front. To the rear of the property there's a spacious light and bright open plan kitchen and reception area with French doors leading through to an attractive private rear garden. There are also (STPP) masses of potential to extend and reconfigure). The apartment is offered to the market chain free.