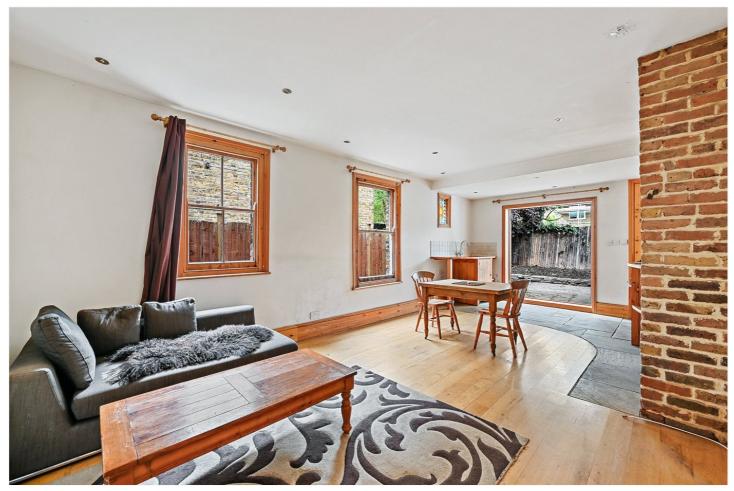

## **DESCRIPTION:**

A wonderful two-bedroom example of these ever-popular Edwardian purpose-built maisonettes. Originally built circa 1908 this apartment retains its period proportions and features.

The property offers charm and character throughout with two generous double bedrooms and original wood flooring to the front. To the rear of the property there's a spacious light and bright open plan kitchen and reception area with French doors leading through to an attractive private rear garden. There are also (STPP) masses of potential to extend and reconfigure). The apartment is offered to the market chain free.