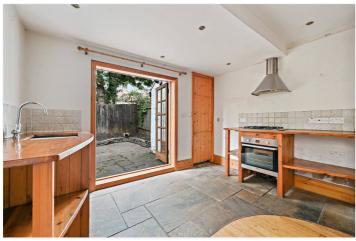

## **DESCRIPTION:**

A wonderful two-bedroom example of these ever-popular Edwardian purpose-built maisonettes. Originally built circa 1908 this apartment retains its period proportions and features.

The property offers charm and character throughout with two generous double bedrooms and original wood flooring to the front. To the rear of the property there's a spacious light and bright open plan kitchen and reception area with French doors leading through to an attractive private rear garden. There are also (STPP) masses of potential to extend and reconfigure). The apartment is offered to the market chain free.