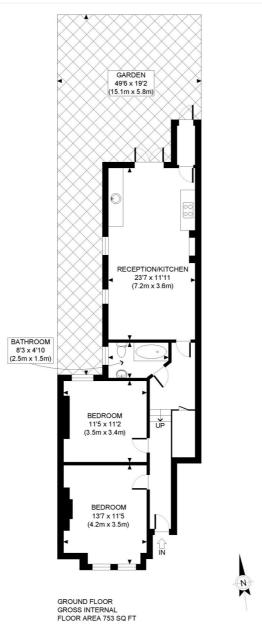

## **DESCRIPTION:**

A wonderful two-bedroom example of these ever-popular Edwardian purpose-built maisonettes. Originally built circa 1908 this apartment retains its period proportions and features.

The property offers charm and character throughout with two generous double bedrooms and original wood flooring to the front. To the rear of the property there's a spacious light and bright open plan kitchen and reception area with French doors leading through to an attractive private rear garden. There are also (STPP) masses of potential to extend and reconfigure). The apartment is offered to the market chain free.

APPROX. GROSS INTERNAL FLOOR AREA: 753 SQ FT/ 70 SQM

## PROPERTY PHOT PLANS.co.uk

Whilst every attempt has been made to ensure the accuracy of the floor plan contained here, measurements of the doors, windows, rooms and any other items are approximate and no responsibility is taken for any errors, omissions, or miss-statement. This plan is for illustrative purposes only and should be used as such by any prospective client. The services, systems and appliances shown have not been tested and no guarantee as to the operability or efficiency can be given.