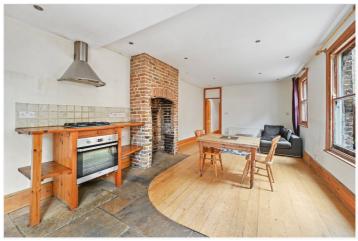

## **DESCRIPTION:**

A wonderful two-bedroom example of these ever-popular Edwardian purpose-built maisonettes. Originally built circa 1908 this apartment retains its period proportions and features.

The property offers charm and character throughout with two generous double bedrooms and original wood flooring to the front. To the rear of the property there's a spacious light and bright open plan kitchen and reception area with French doors leading through to an attractive private rear garden. There are also (STPP) masses of potential to extend and reconfigure). The apartment is offered to the market chain free.