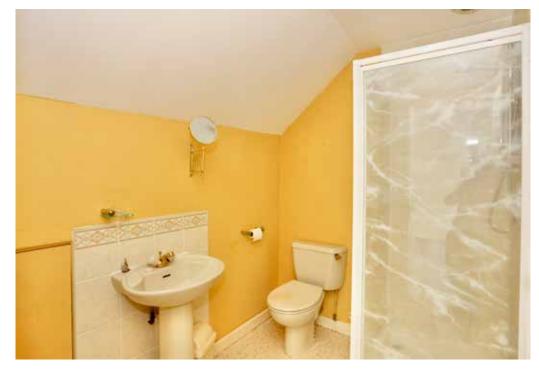

Upstairs, there is a further double bedroom, a shower room with shower, wash hand basin and WC and large attic storage area.

Outside, the property enjoys a patio are for al fresco dining with the remainder laid lawn with mature trees, bushes and shrubs adorning the borders.