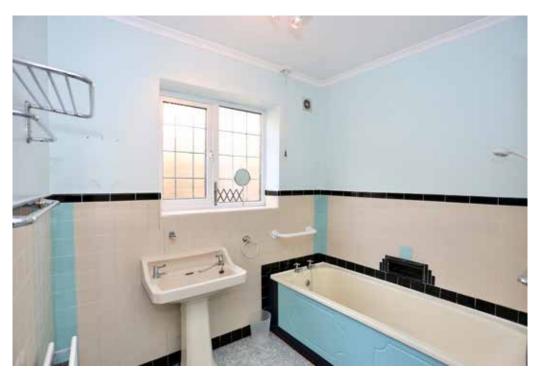

has a range of units, integrated mid height oven and hob with space and plumbing for washing machine. A large larder provides further storage space with a door leading to the side of the property.

There are 2 bedrooms, both double in size located on the ground floor, serviced by the family bathroom with bath, wash hand basin and WC.