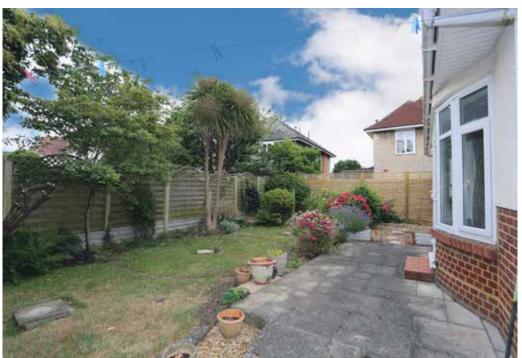

Upstairs, there is a further double bedroom, a shower room with shower, wash hand basin and WC and large attic storage area.

Outside, the property enjoys a patio are for al fresco dining with the remainder laid lawn with mature trees, bushes and shrubs adorning the borders.