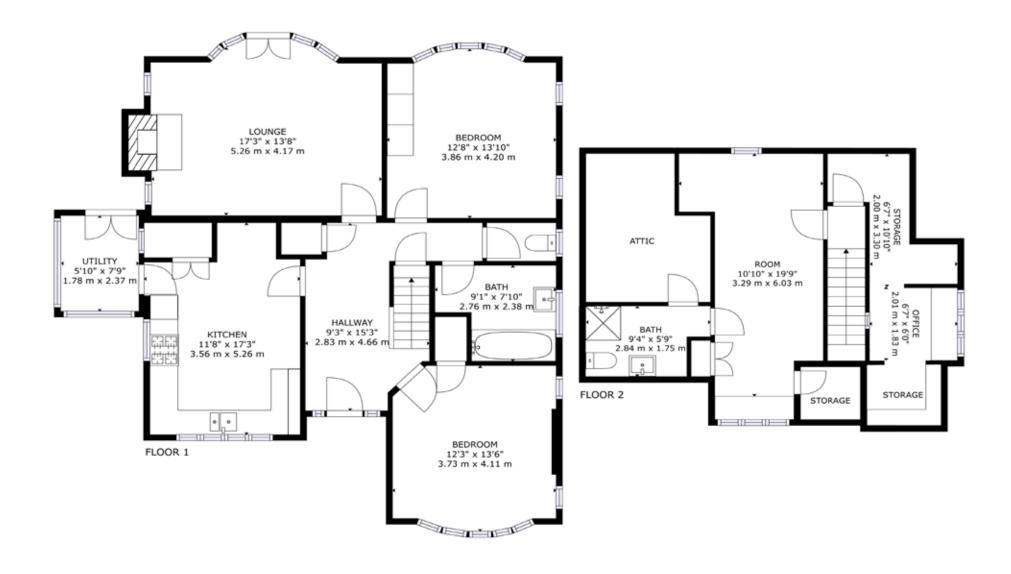

GROSS INTERNAL AREA FLOOR 1: 1078 sq. ft,100 m2, FLOOR 2: 434 sq. ft,40 m2 TOTAL: 1512 sq. ft,140 m2

SIZES AND DIMENSIONS ARE APPROXIMATE, ACTUAL MAY VARY.