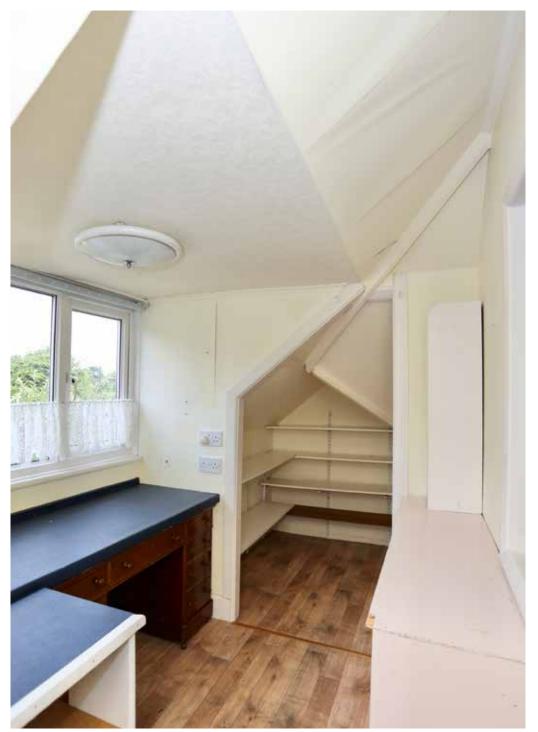

Upstairs, there is a further double bedroom, a shower room with shower, wash hand basin and WC and large attic storage area.

Outside, the property enjoys a patio are for al fresco dining with the remainder laid lawn with mature trees, bushes and shrubs adorning the borders.