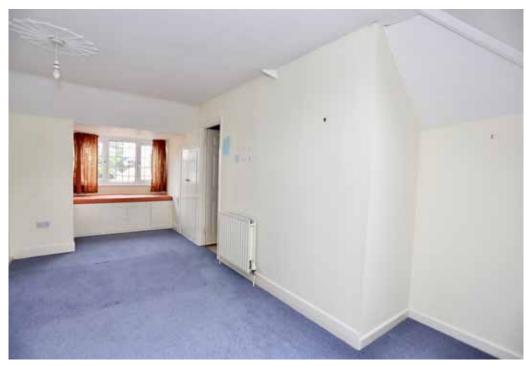

Upstairs, there is a further double bedroom, a shower room with shower, wash hand basin and WC and large attic storage area.

Outside, the property enjoys a patio are for al fresco dining with the remainder laid lawn with mature trees, bushes and shrubs adorning the borders.