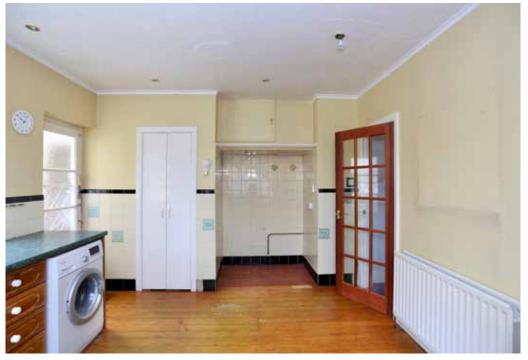

has a range of units, integrated mid height oven and hob with space and plumbing for washing machine. A large larder provides further storage space with a door leading to the side of the property.

There are 2 bedrooms, both double in size located on the ground floor, serviced by the family bathroom with bath, wash hand basin and WC.