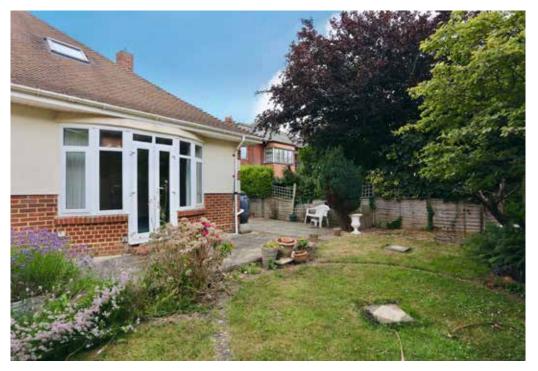

Upstairs, there is a further double bedroom, a shower room with shower, wash hand basin and WC and large attic storage area.

Outside, the property enjoys a patio are for al fresco dining with the remainder laid lawn with mature trees, bushes and shrubs adorning the borders.

A driveway to the left hand side of the property leads to a detached single garage and provides off road parking for 2 vehicles.