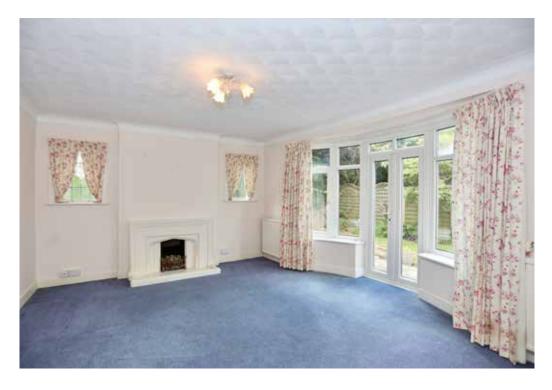

This 3 double bedroom detached chalet bungalow has scope and potential to modernise throughout.

The lounge enjoys a dual aspect, flooding the room with light along with a double-glazed bay with doors leading out to the rear garden and feature fireplace. The kitchen/ breakfast room