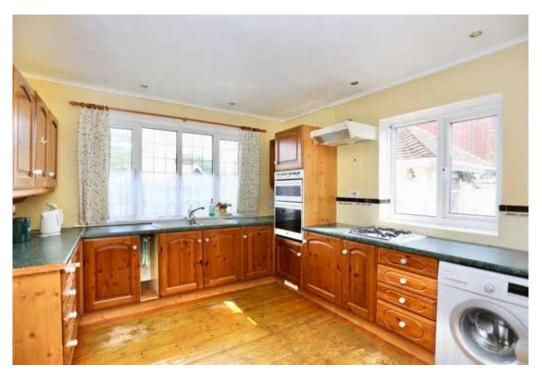

has a range of units, integrated mid height oven and hob with space and plumbing for washing machine. A large larder provides further storage space with a door leading to the side of the property.

There are 2 bedrooms, both double in size located on the ground floor, serviced by the family bathroom with bath, wash hand basin and WC.