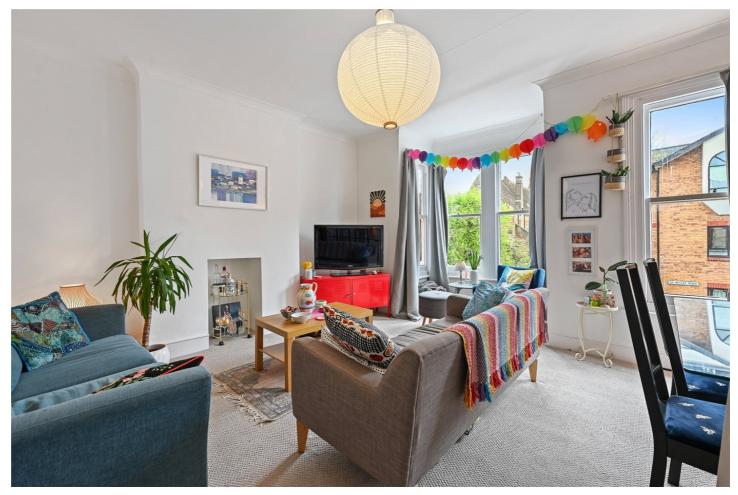

# **DESCRIPTION:**

The property comprises four double bedrooms (plus separate study), two bathrooms, a reception room with original wood flooring and feature fireplace, a separate dining room, a kitchen with built in appliances and access to the private garden.