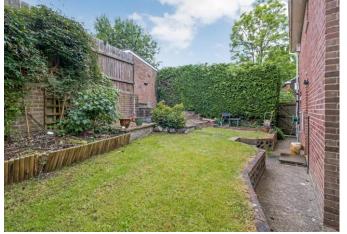

Outside to the front the property benefits from good sized garden that is mainly laid to lawn. The south facing private rear garden in enclosed and benefits from having been beautifully landscaped and has side access to the detached single garage and parking.