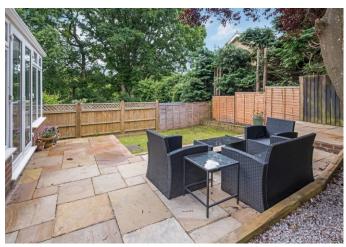

Outside to the front the property benefits from good sized garden that is mainly laid to lawn. The south facing private rear garden in enclosed and benefits from having been beautifully landscaped and has side access to the detached single garage and parking.