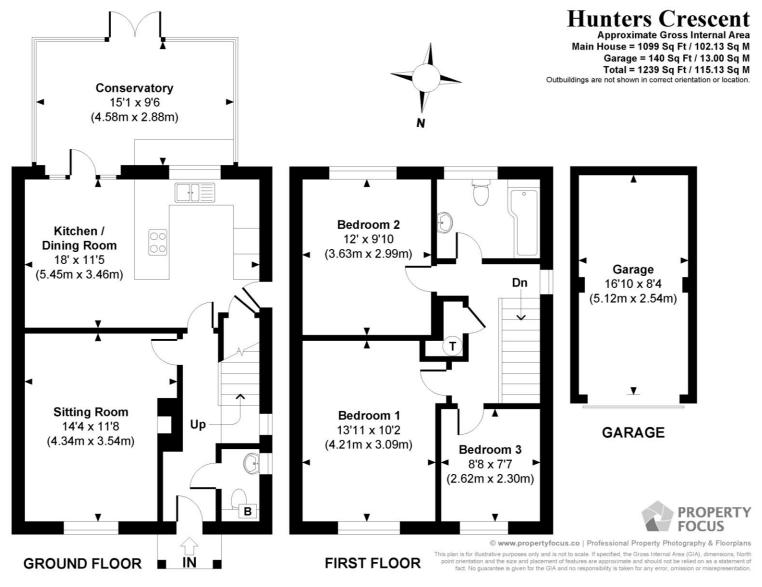

53 Hunters Crescent has been extremely well updated and modernized throughout over the last few years. This detached family home offers spacious accommodation which comprises a stunning open plan kitchen/dining room to the rear elevation which leads through to the generous conservatory. There is a separate living room and a cloakroom to complete the ground floor accommodation. To the first floor there are three bedrooms and a recently fitted, stylish family bathroom with shower over bath.

Outside to the front the property benefits from good sized garden that is mainly laid to lawn. The south facing private rear garden in enclosed and benefits from having been beautifully landscaped and has side access to the detached single garage and parking.