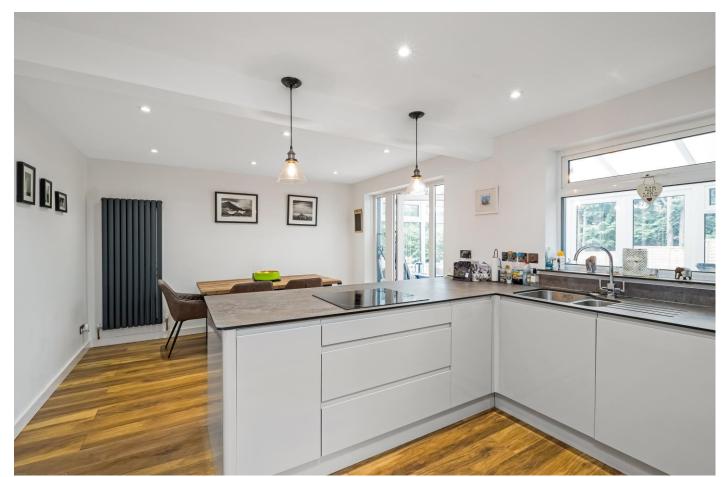

53 Hunters Crescent has been extremely well updated and modernized throughout over the last few years. This detached family home offers spacious accommodation which comprises a stunning open plan kitchen/dining room to the rear elevation which leads through to the generous conservatory. There is a separate living room and a cloakroom to complete the ground floor accommodation. To the first floor there are three bedrooms and a recently fitted, stylish family bathroom with shower over bath.