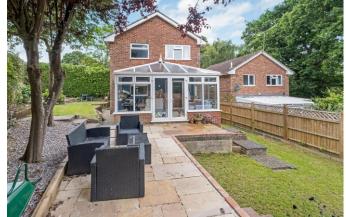

53 Hunters Crescent has been extremely well updated and modernized throughout over the last few years. This detached family home offers spacious accommodation which comprises a stunning open plan kitchen/dining room to the rear elevation which leads through to the generous conservatory. There is a separate living room and a cloakroom to complete the ground floor accommodation. To the first floor there are three bedrooms and a recently fitted, stylish family bathroom with shower over bath.

Outside to the front the property benefits from good sized garden that is mainly laid to lawn. The south facing private rear garden in enclosed and benefits from having been beautifully landscaped and has side access to the detached single garage and parking.