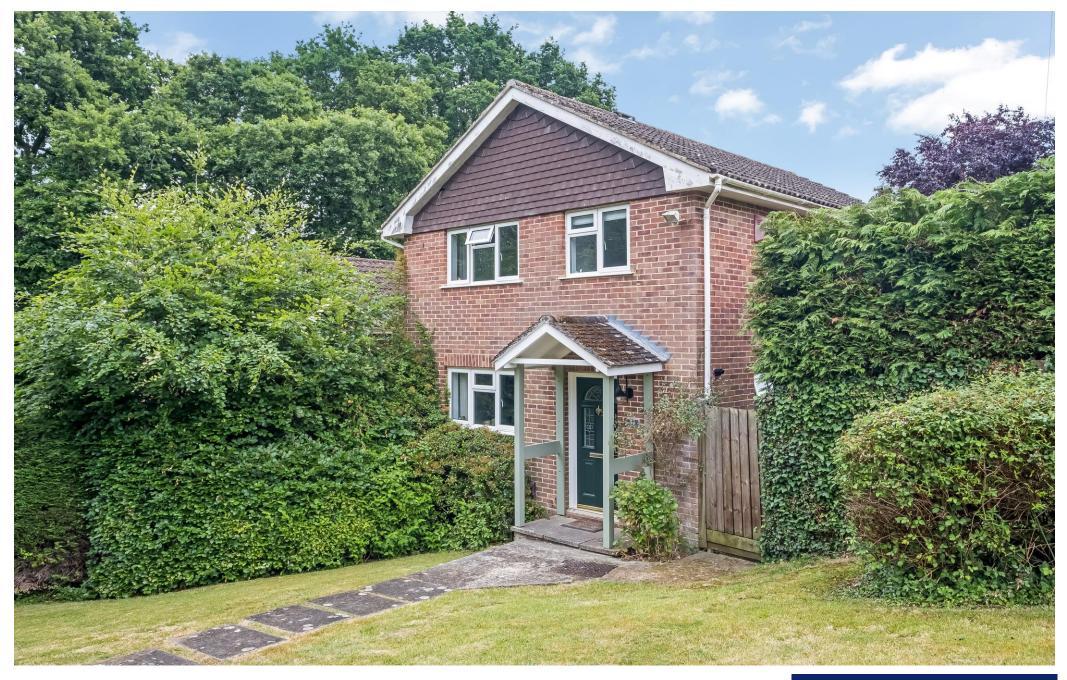

53 Hunters Crescent has been extremely well updated and modernized throughout over the last few years. This detached family home offers spacious accommodation which comprises a stunning open plan kitchen/dining room to the rear elevation which leads through to the generous conservatory. There is a separate living room and a cloakroom to complete the ground floor accommodation. To the first floor there are three bedrooms and a recently fitted, stylish family bathroom with shower over bath.

Outside to the front the property benefits from good sized garden that is mainly laid to lawn. The south facing private rear garden in enclosed and benefits from having been beautifully landscaped and has side access to the detached single garage and parking.