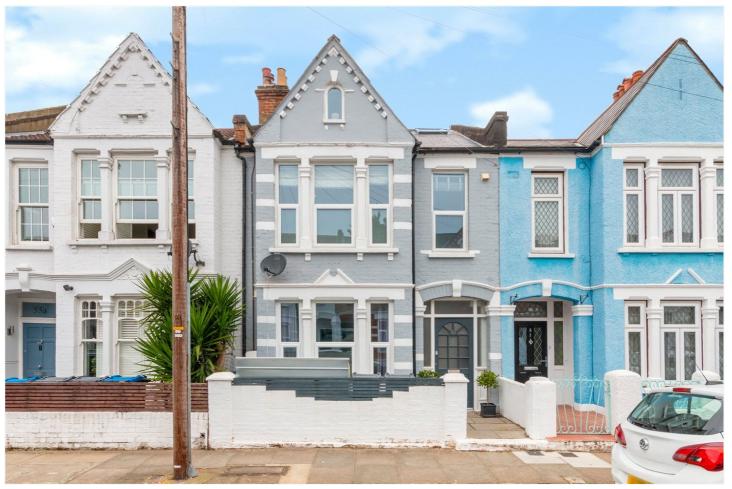

HEATON ROAD, CR4 **£580,000 SHARE OF FREEHOLD** 

AN EXCEPTIONAL SPLIT LEVEL, THREE DOUBLE BEDROOM FLAT THAT HAS BEEN EXTENDED AND REFURBISHED BY THE CURRENT OWNERS TO THE HIGHEST STANDARD

Tooting | 020 8767 5221 | tooting@winkworth.co.uk

## **DESCRIPTION**

An exceptional split level, three double bedroom flat that has been extended and refurbished by the current owners to the highest standard. Upon entering, a well-proportioned double bedroom sits at the front of the flat with a separate family bathroom and further double bedroom is located on the ground floor. The hallway leads into a fabulous open plan kitchen/living/dining room with stunning wooden floor and a shaker kitchen with integrated appliances. Large full width bi folding doors open out onto the private terraced garden.

Stairs lead to the fabulous first floor master bedroom with built in cupboards and a stunning en-suite shower room.

Heaton Road is a beautiful residential road ideally located within walking distance from all local amenities of London Road, as well being within easy reach of Tooting station, allowing easy access in and out of the City.