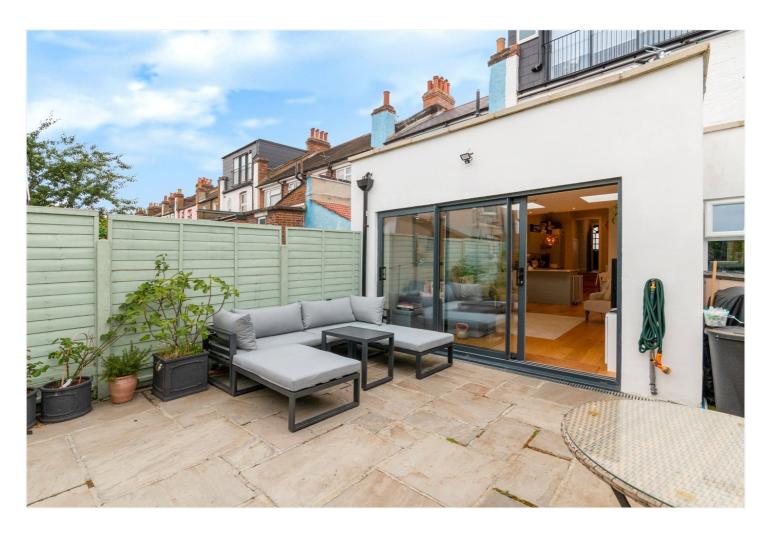

## **DESCRIPTION**

An exceptional split level, three double bedroom flat that has been extended and refurbished by the current owners to the highest standard. Upon entering, a well-proportioned double bedroom sits at the front of the flat with a separate family bathroom and further double bedroom is located on the ground floor. The hallway leads into a fabulous open plan kitchen/living/dining room with stunning wooden floor and a shaker kitchen with integrated appliances. Large full width bi folding doors open out onto the private terraced garden.

Stairs lead to the fabulous first floor master bedroom with built in cupboards and a stunning en-suite shower room.

Heaton Road is a beautiful residential road ideally located within walking distance from all local amenities of London Road, as well being within easy reach of Tooting station, allowing easy access in and out of the City.