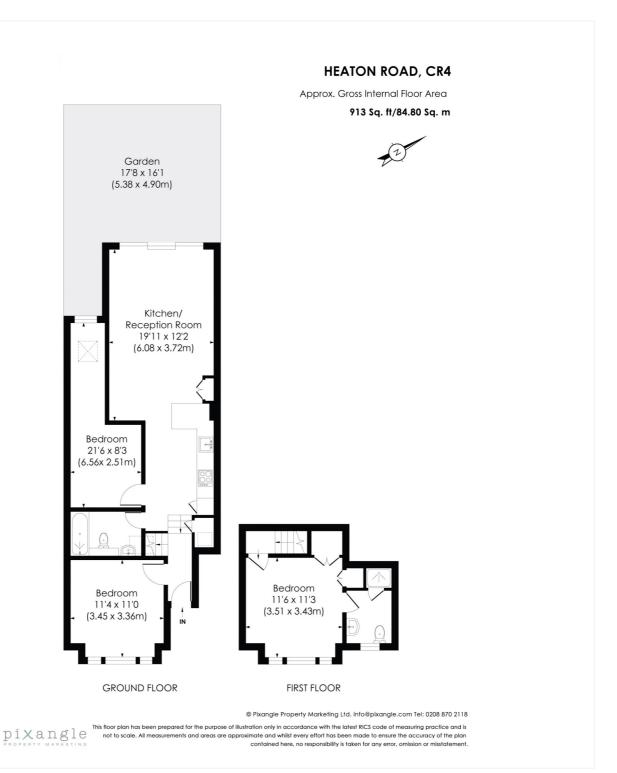

This floorplan is for illustration purposes only and is not to scale. The position and size of doors, windows, appliances and other features are approximate.

Tooting | 020 8767 5221 | tooting@winkworth.co.uk