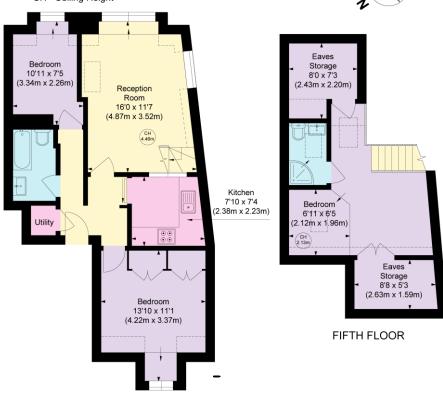

The fourth floor accommodation comprises a spacious double-aspect reception room with generous ceiling height (4.46m), a separate fitted kitchen, a principal double bedroom with built-in wardrobes, and a second versatile bedroom, ideal as a study or quest room. There is also a family bathroom and a useful utility area on this level.

Upstairs on the fifth floor, there is a striking mezzanine-level sleeping area/third bedroom, benefitting from a separate shower room and access to ample eaves storage.

The property further benefits from:

## Courtfield Road, SW7

**APPROXIMATE GROSS INTERNAL AREA** 

861 Ft 2 - 79.96 M 2

(Including Eaves Storage)

**Eaves Storage** 

96 Ft 2 - 8.88 M 2

COMPLIANT WITH RICS CODE OF MEASURING PRACTICE Floorplan is for illustrative purposes only and is not to scale. Every attempt has been made to ensure the accuracy of the floorplan shown, however all measurements, fixtures, fittings and data shown are an approximate interpretation for illustrative purposes only. Liability for errors, omissions or mis-statement through negligence or otherwise is hereby excluded.

Key:

CH - Ceiling Height

FOURTH FLOOR

Winkworth

Winkworth

South Kensington Sales | 020 7373 5052

southkensington@winkworth.co.uk