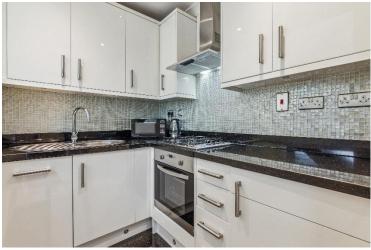

The fourth floor accommodation comprises a spacious double-aspect reception room with generous ceiling height (4.46m), a separate fitted kitchen, a principal double bedroom with built-in wardrobes, and a second versatile bedroom, ideal as a study or quest room. There is also a family bathroom and a useful utility area on this level.