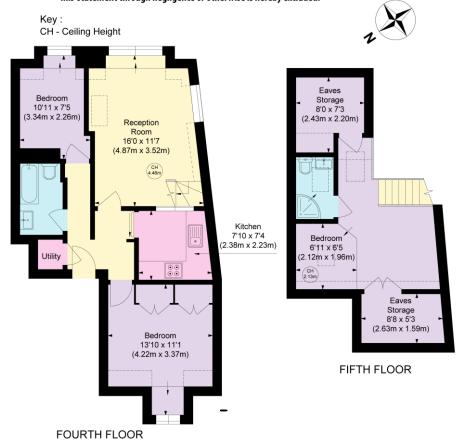

## Courtfield Road, SW7

**APPROXIMATE GROSS INTERNAL AREA** 

861 Ft 2 - 79.96 M 2

(Including Eaves Storage)

**Eaves Storage** 

96 Ft 2 - 8.88 M 2

COMPLIANT WITH RICS CODE OF MEASURING PRACTICE Floorplan is for illustrative purposes only and is not to scale. Every attempt has been made to ensure the accuracy of the floorplan shown, however all measurements, fixtures, fittings and data shown are an approximate interpretation for illustrative purposes only. Liability for errors, omissions or mis-statement through negligence or otherwise is hereby excluded.