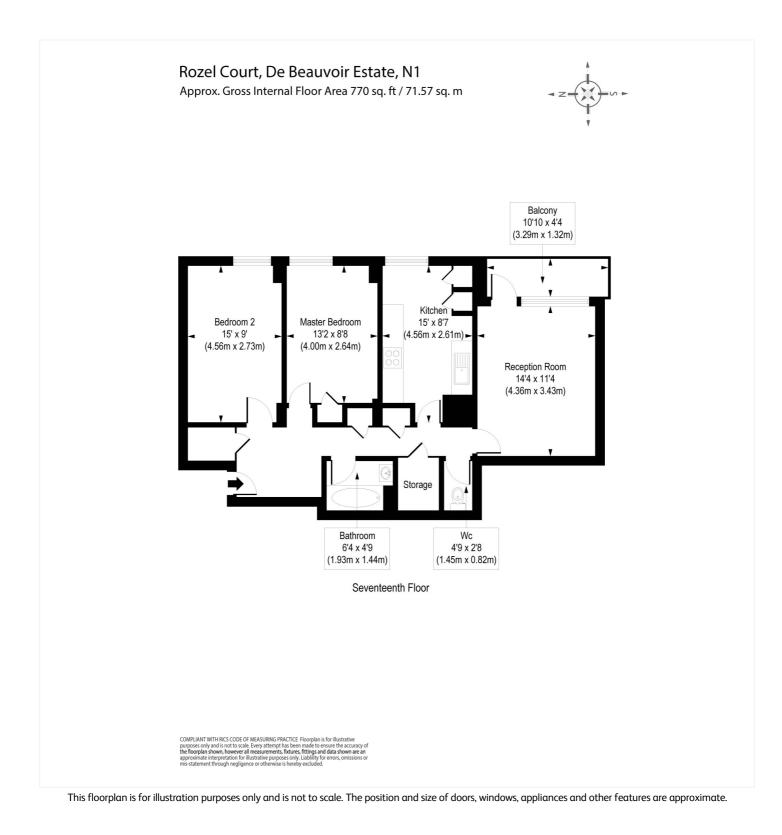

#### **DESCRIPTION:**

This fantastic flat is set across the 17th floor of this well-maintained purpose built block. Accomodation comprises of two double bedrooms, bathroom, kitchen, separate reception room lead which leads out to a west-facing balcony. The property further benefits from having amazing views and is offered to the market chain-free.