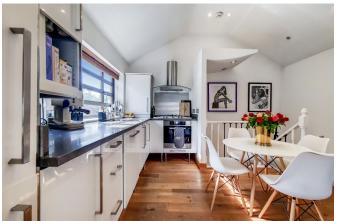

## **DESCRIPTION:**

The property is in excellent decorative order with wood flooring, double glazed windows and gas fired central heating with feature radiators. Arranged over two floors the accommodation comprises; a large lounge with Juliet balcony that overlooks the river Quaggy and a modern open plan kitchen, two double bedrooms with the master having built in wardrobes, a lovely contemporary bathroom with tiled surround and a utility cupboard housing the washing machine. The property further benefits from having obtained recent planning permission to create a roof terrace above the main bedroom and access via the lounge.