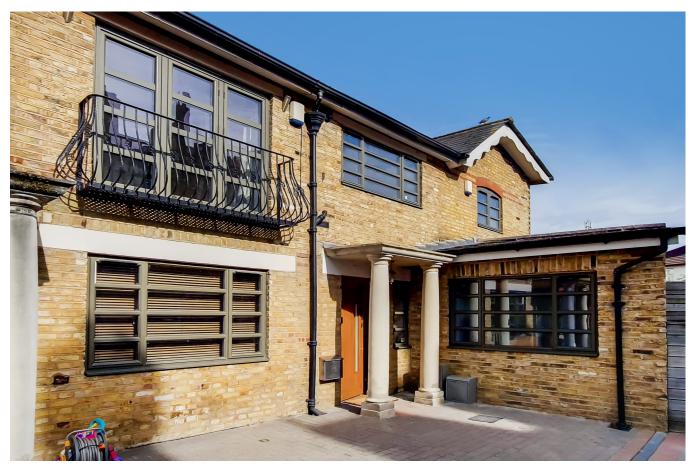

MEADOWCOURT ROAD, BLACKHEATH, SE3 9AT GUIDE PRICE £465,000-£485,000 FREEHOLD

FOUND IN THIS DELIGHTFUL MEWS OF JUST FOUR HOUSES, IS THIS SUPERB TWO DOUBLE BEDROOM END OF TERRACE MODERN HOUSE WITH A JULIETTE BALCONY OVERLOOKING THE RIVER QUAGGY AND LOCATED JUST ½ MILE FROM BLACKHEATH VILLAGE.

## **DESCRIPTION:**

The property is in excellent decorative order with wood flooring, double glazed windows and gas fired central heating with feature radiators. Arranged over two floors the accommodation comprises; a large lounge with Juliet balcony that overlooks the river Quaggy and a modern open plan kitchen, two double bedrooms with the master having built in wardrobes, a lovely contemporary bathroom with tiled surround and a utility cupboard housing the washing machine. The property further benefits from having obtained recent planning permission to create a roof terrace above the main bedroom and access via the lounge.