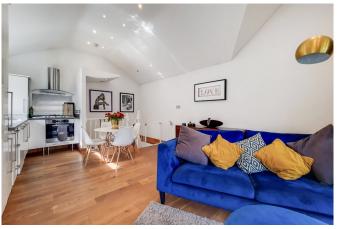

## **DESCRIPTION:**

The property is in excellent decorative order with wood flooring, double glazed windows and gas fired central heating with feature radiators. Arranged over two floors the accommodation comprises; a large lounge with Juliet balcony that overlooks the river Quaggy and a modern open plan kitchen, two double bedrooms with the master having built in wardrobes, a lovely contemporary bathroom with tiled surround and a utility cupboard housing the washing machine. The property further benefits from having obtained recent planning permission to create a roof terrace above the main bedroom and access via the lounge.