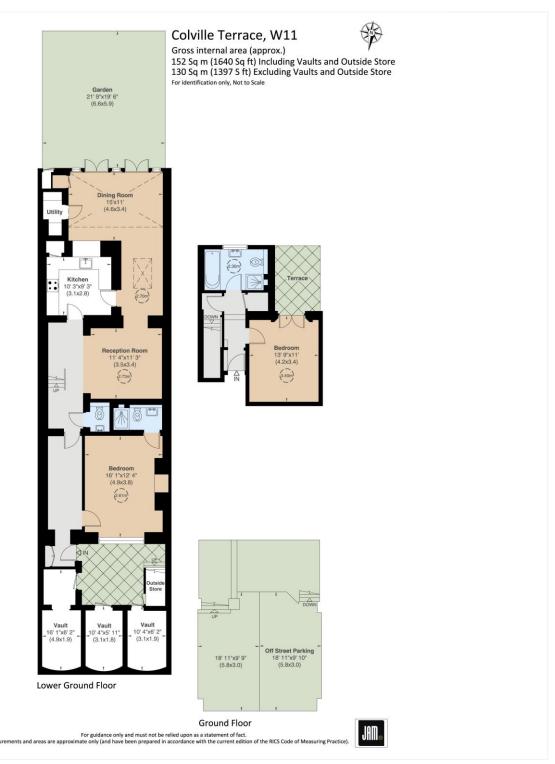

## **DESCRIPTION:**

This superb flat comes to the market in excellent condition having been extensively refurbished by the current owners. Occupying the Ground and Garden levels of an imposing period building on Colville Terrace, the flat is entered via a private entrance at garden level, with another separate entrance on the ground floor. The accommodation comprises, on garden level; entrance hall, principal bedroom with ensuite shower room, guest wc, extensive semi open-plan kitchen dining reception room leading to the south facing garden. On the ground floor is a bedroom, with double doors to the roof terrace, and a separate bathroom. Particular features of the property include: Large versatile reception space, part with a glass roof providing an abundance of south light, demised off street parking, demised vault storage and a wonderful private, south facing rear garden.

## LOCAL AUTHORITY AND COUNCIL TAX BAND:

Royal Borough of Kensington and Chelsea (Band F)

This floorplan is for illustration purposes only and is not to scale. The position and size of doors, windows, appliances and other features are approximate.