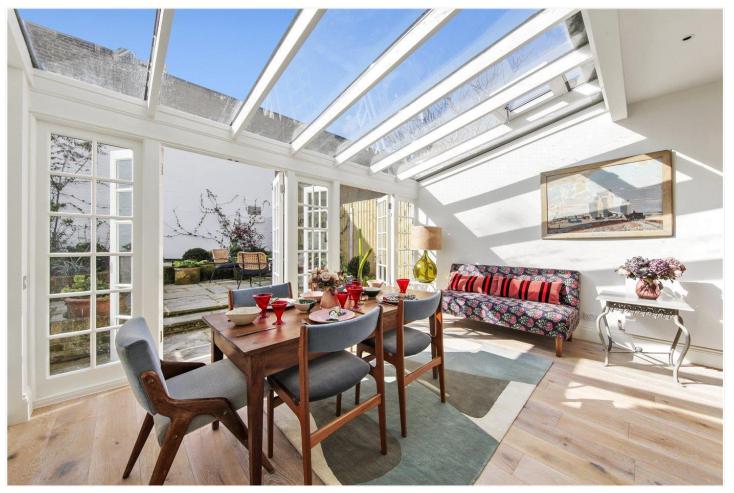

## **DESCRIPTION:**

This superb flat comes to the market in excellent condition having been extensively refurbished by the current owners. Occupying the Ground and Garden levels of an imposing period building on Colville Terrace, the flat is entered via a private entrance at garden level, with another separate entrance on the ground floor. The accommodation comprises, on garden level; entrance hall, principal bedroom with ensuite shower room, guest wc, extensive semi open-plan kitchen dining reception room leading to the south facing garden. On the ground floor is a bedroom, with double doors to the roof terrace, and a separate bathroom. Particular features of the property include: Large versatile reception space, part with a glass roof providing an abundance of south light, demised off street parking, demised vault storage and a wonderful private, south facing rear garden.