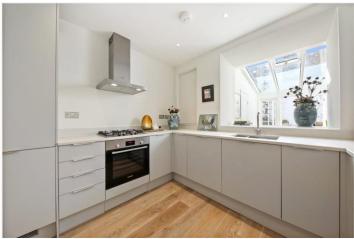

## **DESCRIPTION:**

This superb flat comes to the market in excellent condition having been extensively refurbished by the current owners. Occupying the Ground and Garden levels of an imposing period building on Colville Terrace, the flat is entered via a private entrance at garden level, with another separate entrance on the ground floor. The accommodation comprises, on garden level; entrance hall, principal bedroom with ensuite shower room, guest wc, extensive semi open-plan kitchen dining reception room leading to the south facing garden. On the ground floor is a bedroom, with double doors to the roof terrace, and a separate bathroom. Particular features of the property include: Large versatile reception space, part with a glass roof providing an abundance of south light, demised off street parking, demised vault storage and a wonderful private, south facing rear garden.