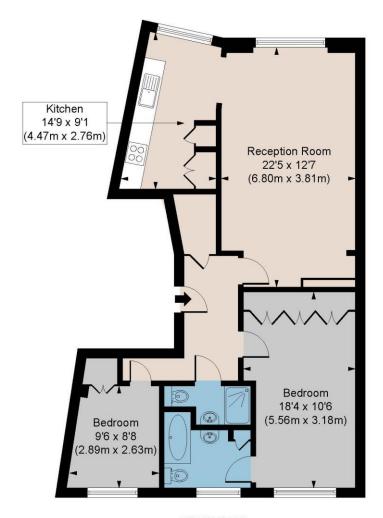

## **LEXHAM GARDENS W8**

APPROX. GROSS INTERNAL AREA \* 862 Ft 2 - 80.08 M 2

Illustration For Identification Only, Not to Scale
All Calculations include Any/All Areas Under 1.5m Head Height.

\* As Defined by RICS - Code of Measuring Practice

SECOND FLOOR

Floorplan is for illustrative purposes only and is not to scale.

Every attempt has been made to ensure the accuracy of the floorplan shown, however all measurements, fixtures, fittings and data shown are an approximate interpretation for illustrative purposes only.