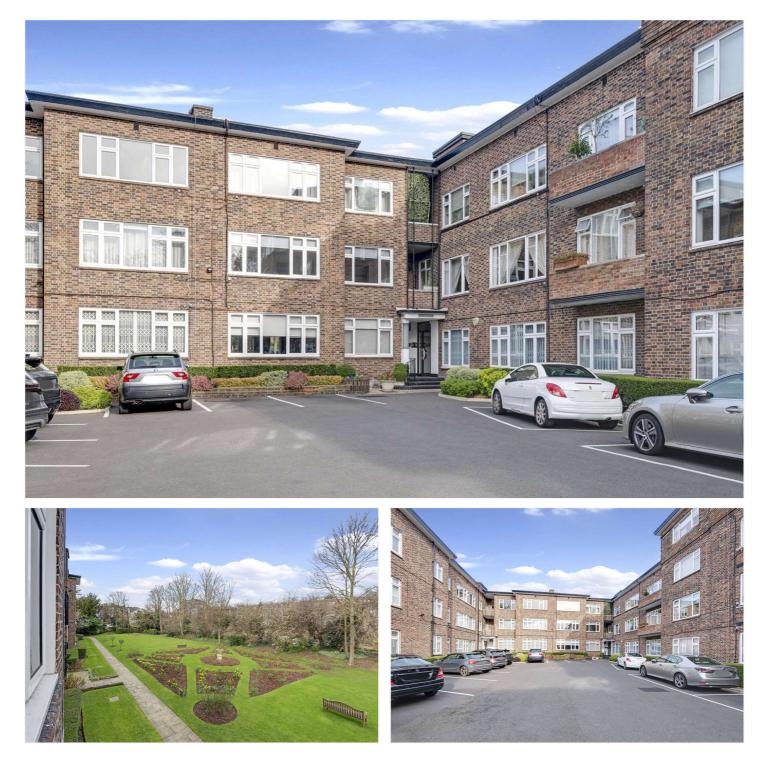

# AVENUE ROAD, LONDON, NW8 £1,550 PER WEEK UNFURNISHED

A generously proportioned four bedroom apartment (1729 sqft 161 sqm approx) set on the first floor within this portered purposebuilt block, which benefits from first come first served parking. The property has recently been redecorated throughout and new carpeting. Features include a stunning kitchen breakfast room with contemporary appliances and a balcony off the south facing double reception room. Accommodation comprises four bedrooms, two en-suite bathrooms, shower room, double reception room, fully fitted kitchen. Available Unfurnished.

Four Bedrooms | Two En-suite Bathrooms | Shower Room | Double Reception Room | Kitchen | Balcony | First Come First Served Parking | Porterage

for every step...