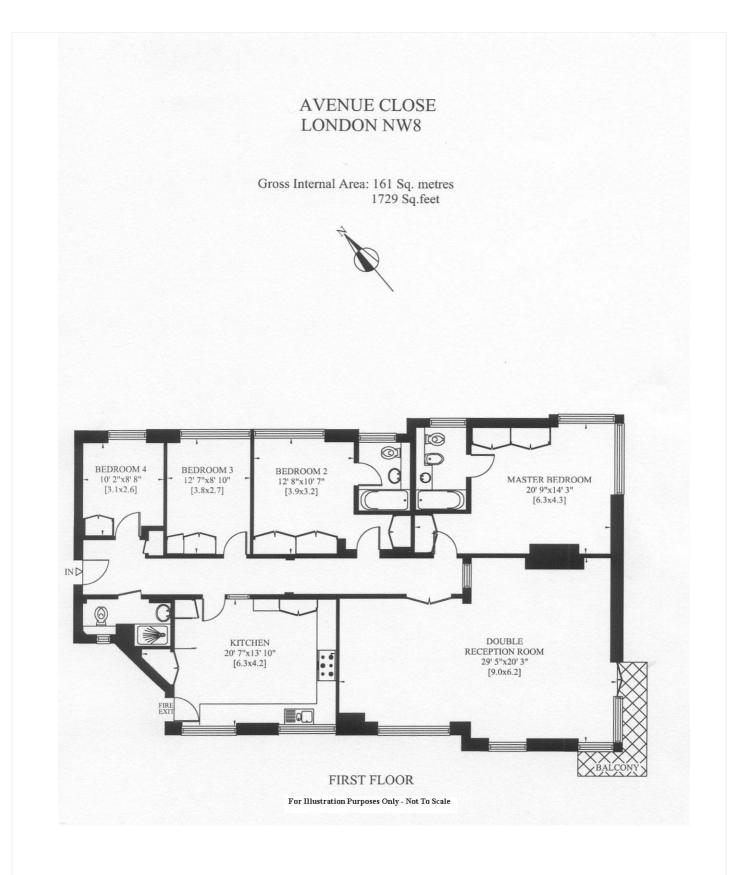

# AVENUE ROAD, LONDON, NW8 £1,550 PER WEEK UNFURNISHED

A generously proportioned four bedroom apartment (1729 sqft 161 sqm approx) set on the first floor within this portered purposebuilt block, which benefits from first come first served parking. The property has recently been redecorated throughout and new carpeting. Features include a stunning kitchen breakfast room with contemporary appliances and a balcony off the south facing double reception room. Accommodation comprises four bedrooms, two en-suite bathrooms, shower room, double reception room, fully fitted kitchen. Available Unfurnished.

Four Bedrooms | Two En-suite Bathrooms | Shower Room | Double Reception Room | Kitchen | Balcony | First Come First Served Parking | Porterage

for every step...