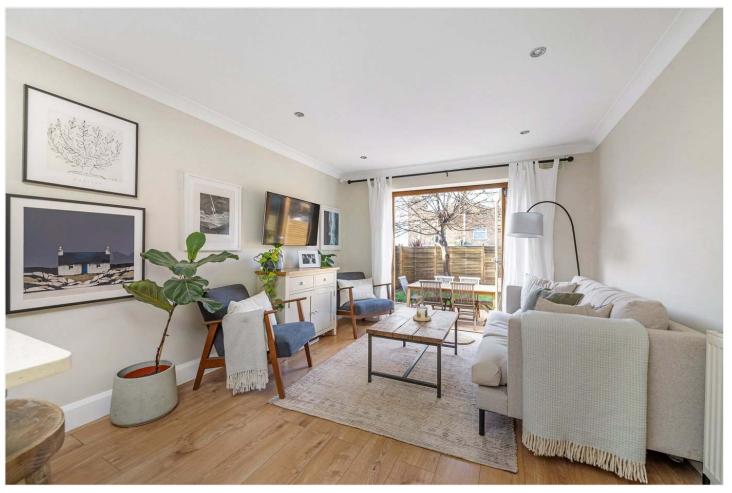

## **DESCRIPTION:**

A fantastic two double bedroom ground floor garden flat situated in the heart of East Dulwich. The property comprises a large double bedroom to front, finished to an impeccable standard including built in wardrobes and large ceiling. The second double bedroom is spacious, boasting wood flooring, high ceilings and lots of natural light. The open plan kitchen reception is situated to the rear, with doors leading out to a large, sunny, west facing garden. The kitchen is fully fitted, including engineered wood flooring throughout, a large sky light, a breakfast bar and ample workspace. The property is ideally situated to benefit from easy access to an array of local bars and restaurants on Lordship Lane. Transport links are provided via Denmark Hill for the overground, or direct links from East Dulwich station for London Bridge. The Picture House cinema is a short stroll and three parks are situated within a short walk. This is a fantastic property and early viewings are highly advised.

## **AT A GLANCE**

- Two Double Bedrooms
- Ground Floor Flat
- Kitchen- Reception
- Fully-Fitted Kitchen
- Large Bathroom
- West Facing Garden
- Leasehold
- Excellent Location

This floorplan is for illustration purposes only and is not to scale. The position and size of doors, windows, appliances and other features are approximate.