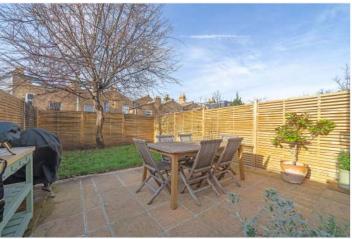

## **DESCRIPTION:**

A fantastic two double bedroom ground floor garden flat situated in the heart of East Dulwich. The property comprises a large double bedroom to front, finished to an impeccable standard including built in wardrobes and large ceiling. The second double bedroom is spacious, boasting wood flooring, high ceilings and lots of natural light. The open plan kitchen reception is situated to the rear, with doors leading out to a large, sunny, west facing garden. The kitchen is fully fitted, including engineered wood flooring throughout, a large sky light, a breakfast bar and ample workspace. The property is ideally situated to benefit from easy access to an array of local bars and restaurants on Lordship Lane. Transport links are provided via Denmark Hill for the overground, or direct links from East Dulwich station for London Bridge. The Picture House cinema is a short stroll and three parks are situated within a short walk. This is a fantastic property and early viewings are highly advised.

## **AT A GLANCE**

- Two Double Bedrooms
- Ground Floor Flat
- Kitchen- Reception
- Fully-Fitted Kitchen
- Large Bathroom
- West Facing Garden
- Leasehold
- Excellent Location

This floorplan is for illustration purposes only and is not to scale. The position and size of doors, windows, appliances and other features are approximate.