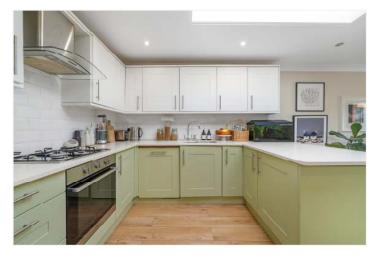

## **DESCRIPTION:**

A fantastic two double bedroom ground floor garden flat situated in the heart of East Dulwich. The property comprises a large double bedroom to front, finished to an impeccable standard including built in wardrobes and large ceiling. The second double bedroom is spacious, boasting wood flooring, high ceilings and lots of natural light. The open plan kitchen reception is situated to the rear, with doors leading out to a large, sunny, west facing garden. The kitchen is fully fitted, including engineered wood flooring throughout, a large sky light, a breakfast bar and ample workspace. The property is ideally situated to benefit from easy access to an array of local bars and restaurants on Lordship Lane. Transport links are provided via Denmark Hill for the overground, or direct links from East Dulwich station for London Bridge. The Picture House cinema is a short stroll and three parks are situated within a short walk. This is a fantastic property and early viewings are highly advised.