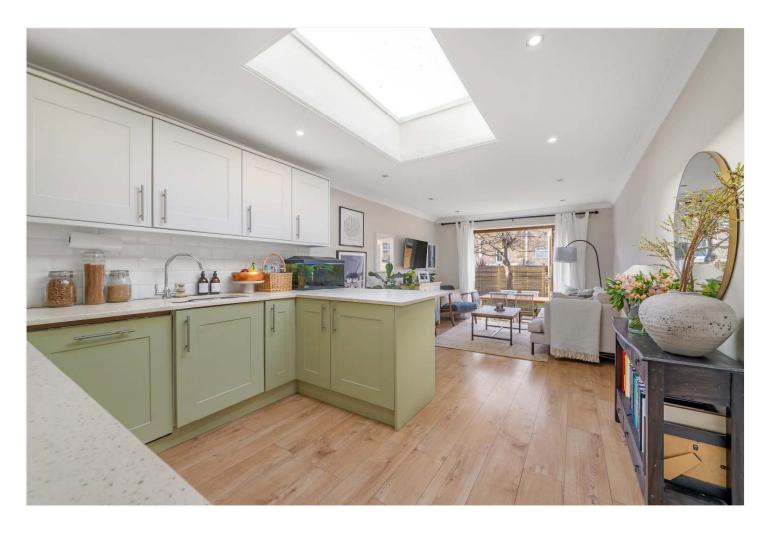

## **DESCRIPTION:**

A fantastic two double bedroom ground floor garden flat situated in the heart of East Dulwich. The property comprises a large double bedroom to front, finished to an impeccable standard including built in wardrobes and large ceiling. The second double bedroom is spacious, boasting wood flooring, high ceilings and lots of natural light. The open plan kitchen reception is situated to the rear, with doors leading out to a large, sunny, west facing garden. The kitchen is fully fitted, including engineered wood flooring throughout, a large sky light, a breakfast bar and ample workspace. The property is ideally situated to benefit from easy access to an array of local bars and restaurants on Lordship Lane. Transport links are provided via Denmark Hill for the overground, or direct links from East Dulwich station for London Bridge. The Picture House cinema is a short stroll and three parks are situated within a short walk. This is a fantastic property and early viewings are highly advised.

## **AT A GLANCE**

- Two Double Bedrooms
- Ground Floor Flat
- Kitchen- Reception
- Fully-Fitted Kitchen
- Large Bathroom
- West Facing Garden
- Leasehold
- Excellent Location

This floorplan is for illustration purposes only and is not to scale. The position and size of doors, windows, appliances and other features are approximate.