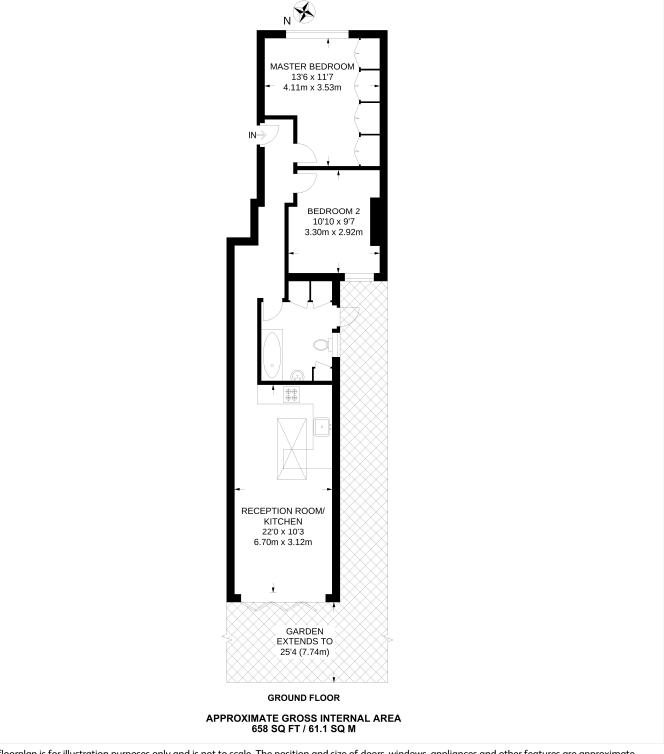

## **AT A GLANCE**

- Two Double Bedrooms
- Ground Floor Flat
- Kitchen- Reception
- Fully-Fitted Kitchen
- Large Bathroom
- West Facing Garden
- Leasehold
- Excellent Location

This floorplan is for illustration purposes only and is not to scale. The position and size of doors, windows, appliances and other features are approximate.