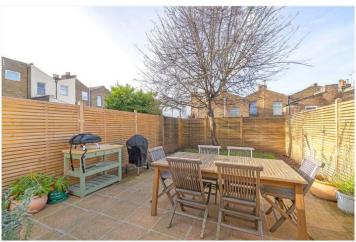

## **DESCRIPTION:**

A fantastic two double bedroom ground floor garden flat situated in the heart of East Dulwich. The property comprises a large double bedroom to front, finished to an impeccable standard including built in wardrobes and large ceiling. The second double bedroom is spacious, boasting wood flooring, high ceilings and lots of natural light. The open plan kitchen reception is situated to the rear, with doors leading out to a large, sunny, west facing garden. The kitchen is fully fitted, including engineered wood flooring throughout, a large sky light, a breakfast bar and ample workspace. The property is ideally situated to benefit from easy access to an array of local bars and restaurants on Lordship Lane. Transport links are provided via Denmark Hill for the overground, or direct links from East Dulwich station for London Bridge. The Picture House cinema is a short stroll and three parks are situated within a short walk. This is a fantastic property and early viewings are highly advised.