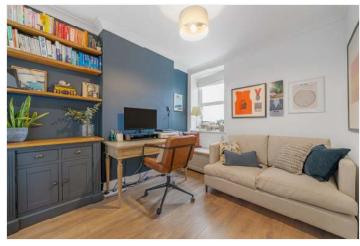

## **DESCRIPTION:**

A fantastic two double bedroom ground floor garden flat situated in the heart of East Dulwich. The property comprises a large double bedroom to front, finished to an impeccable standard including built in wardrobes and large ceiling. The second double bedroom is spacious, boasting wood flooring, high ceilings and lots of natural light. The open plan kitchen reception is situated to the rear, with doors leading out to a large, sunny, west facing garden. The kitchen is fully fitted, including engineered wood flooring throughout, a large sky light, a breakfast bar and ample workspace. The property is ideally situated to benefit from easy access to an array of local bars and restaurants on Lordship Lane. Transport links are provided via Denmark Hill for the overground, or direct links from East Dulwich station for London Bridge. The Picture House cinema is a short stroll and three parks are situated within a short walk. This is a fantastic property and early viewings are highly advised.