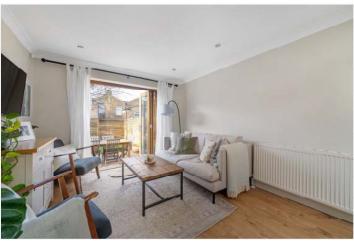

## **DESCRIPTION:**

A fantastic two double bedroom ground floor garden flat situated in the heart of East Dulwich. The property comprises a large double bedroom to front, finished to an impeccable standard including built in wardrobes and large ceiling. The second double bedroom is spacious, boasting wood flooring, high ceilings and lots of natural light. The open plan kitchen reception is situated to the rear, with doors leading out to a large, sunny, west facing garden. The kitchen is fully fitted, including engineered wood flooring throughout, a large sky light, a breakfast bar and ample workspace. The property is ideally situated to benefit from easy access to an array of local bars and restaurants on Lordship Lane. Transport links are provided via Denmark Hill for the overground, or direct links from East Dulwich station for London Bridge. The Picture House cinema is a short stroll and three parks are situated within a short walk. This is a fantastic property and early viewings are highly advised.