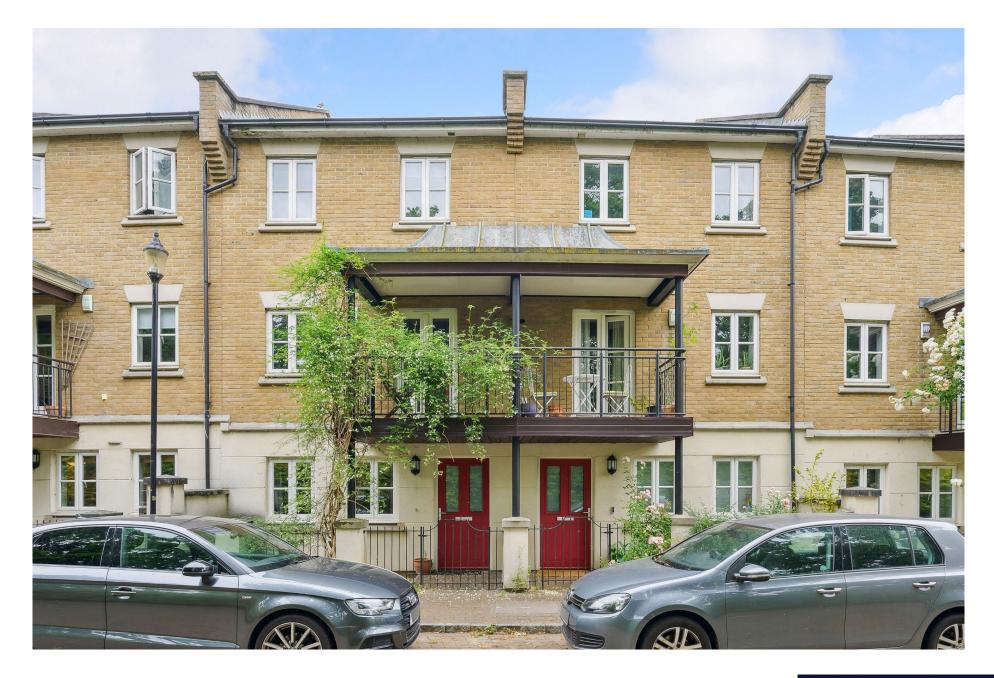

## **BROCKWELL PARK ROW, SW2**

An excellent opportunity to purchase this four-bedroom family home in a private, luxury, gated development. The property is ideally located within walking distance of Brixton tube station and Herne Hill train station with the shops, bars and eateries of both Brixton and Herne Hill close by and direct access from the development to the lovely Brockwell Park.

Available exclusively through Winkworth, this bright and spacious house has an open plan kitchen/reception on the ground floor with a modern fitted kitchen with a woodwork top. On this level there is a conservatory which leads directly onto a private garden with a south-westerly aspect perfect for in/out summer entertaining. On the first floor there are two double bedrooms: the first is located to the rear and has an en-suite shower room with WC and wash hand basin and benefits from fitted wardrobes. The second double bedroom to the front has double glazed French doors which open to a balcony with spectacular views over the lovely Brockwell Park. Leading upstairs to the second floor, you also have a further two good size double bedrooms (one with another en-suite shower room) and a smart family bathroom. The house also benefits from designated off-street parking at the front of the house. Houses in this secure gated development are much sought after by families due to the close proximity of Jubilee Primary School, Corpus Christi Catholic School, Judith Kerr Primary School and St Jude's Primary School and for the easy access to the lovely Brockwell Park and its iconic Lido. Early viewing is highly recommended.