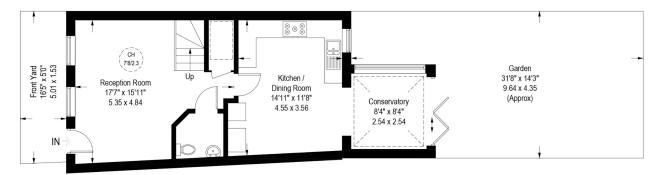

# **Brockwell Park Row, London, SW2**

Approximate Gross Internal Area = 1418 sq ft / 131.7 sq m (Excluding Reduced Headroom) Reduced Headroom = 12 sq ft / 1.1 sq m Total = 1430 sq ft / 132.8 sq m External Area = 690 sq ft / 64.1 sq m

### **Ground Floor**

Illustration for identification purposes only, measurements are approximate, not to scale. (ID983325)

Herne Hill | 0207 501 8950 | hernehill@winkworth.co.uk