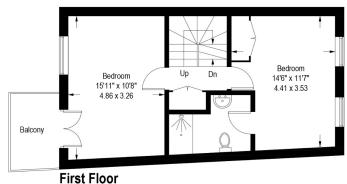

# **Brockwell Park Row, London, SW2**

Approximate Gross Internal Area = 1418 sq ft / 131.7 sq m (Excluding Reduced Headroom) Reduced Headroom = 12 sq ft / 1.1 sq m Total = 1430 sq ft / 132.8 sq m External Area = 690 sq ft / 64.1 sq m

= Reduced headroom below 1.5m / 5'0

Second Floor

(Not Shown In Actual Location / Orientation)