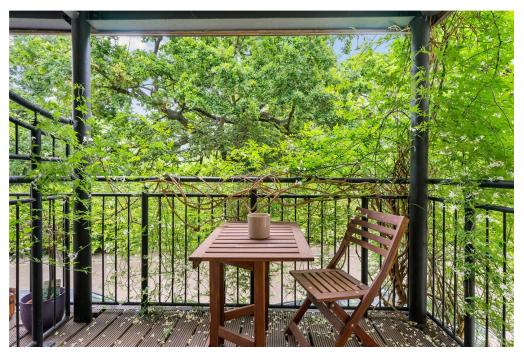

Available exclusively through Winkworth, this bright and spacious house has an open plan kitchen/reception on the ground floor with a modern fitted kitchen with a woodwork top. On this level there is a conservatory which leads directly onto a private garden with a south-westerly aspect perfect for in/out summer entertaining. On the first floor there are two double bedrooms: the first is located to the rear and has an en-suite shower room with WC and wash hand basin and benefits from fitted wardrobes. The second double bedroom to the front has double glazed French doors which open to a balcony with spectacular views over the lovely Brockwell Park. Leading upstairs to the second floor, you also have a further two good size double bedrooms (one with another en-suite shower room) and a smart family bathroom. The house also benefits from designated off-street parking at the front of the house. Houses in this secure gated development are much sought after by families due to the close proximity of Jubilee Primary School, Corpus Christi Catholic School, Judith Kerr Primary School and St Jude's Primary School and for the easy access to the lovely Brockwell Park and its iconic Lido. Early viewing is highly recommended.

#### AT A GLANCE

- Modern Terraced House
- Gated Development
- Four Bedrooms
- Open-Plan Kitchen/Reception
- Downstairs WC
- Family Bathroom
- Two En-Suite Shower Rooms
- Fitted Storage
- Garden
- Balcony
- Off Street Parking
- Freehold
- Lambeth Council Tax Band: F
- Chain Free