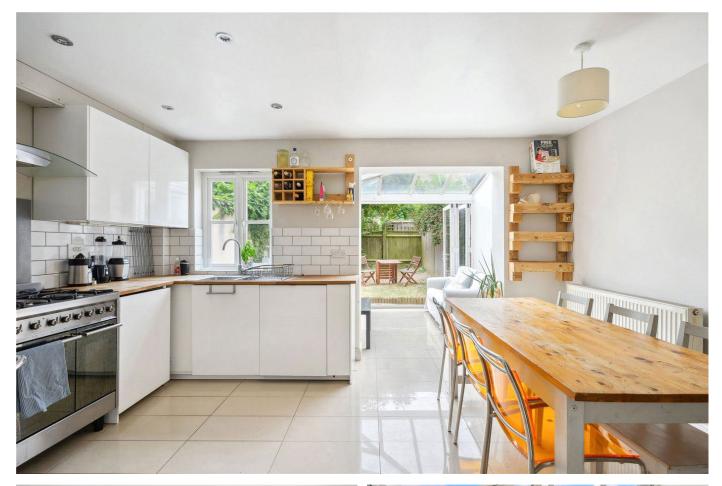

Available exclusively through Winkworth, this bright and spacious house has an open plan kitchen/reception on the ground floor with a modern fitted kitchen with a woodwork top. On this level there is a conservatory which leads directly onto a private garden with a south-westerly aspect perfect for in/out summer entertaining. On the first floor there are two double bedrooms: the first is located to the rear and has an en-suite shower room with WC and wash hand basin and benefits from fitted wardrobes. The second double bedroom to the front has double glazed French doors which open to a balcony with spectacular views over the lovely Brockwell Park. Leading upstairs to the second floor, you also have a further two good size double bedrooms (one with another en-suite shower room) and a smart family bathroom. The house also benefits from designated off-street parking at the front of the house. Houses in this secure gated development are much sought after by families due to the close proximity of Jubilee Primary School, Corpus Christi Catholic School, Judith Kerr Primary School and St Jude's Primary School and for the easy access to the lovely Brockwell Park and its iconic Lido. Early viewing is highly recommended.