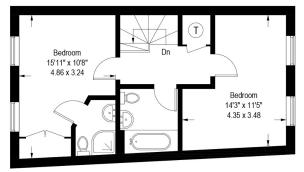

# **Brockwell Park Row, London, SW2**

Approximate Gross Internal Area = 1418 sq ft / 131.7 sq m (Excluding Reduced Headroom) Reduced Headroom = 12 sq ft / 1.1 sq m Total = 1430 sq ft / 132.8 sq m External Area = 690 sq ft / 64.1 sq m

= Reduced headroom below 1.5m / 5'0

Second Floor

(Not Shown In Actual Location / Orientation)