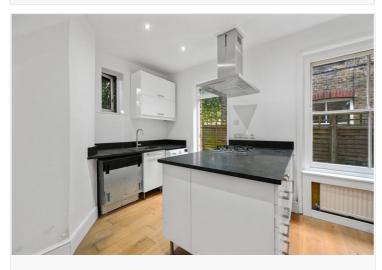

## DESCRIPTION

In need of some improvement, the property offers accommodation which comprises entrance hall, reception room, two bedrooms bathroom and kitchen. The property further benefits from a garden and its own private entrance. There is scope to reconfigure and improve, subject to the usual necessary consents.