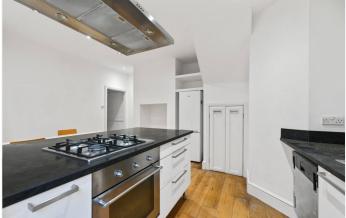

## DESCRIPTION

In need of some improvement, the property offers accommodation which comprises entrance hall, reception room, two bedrooms bathroom and kitchen. The property further benefits from a garden and its own private entrance. There is scope to reconfigure and improve, subject to the usual necessary consents.