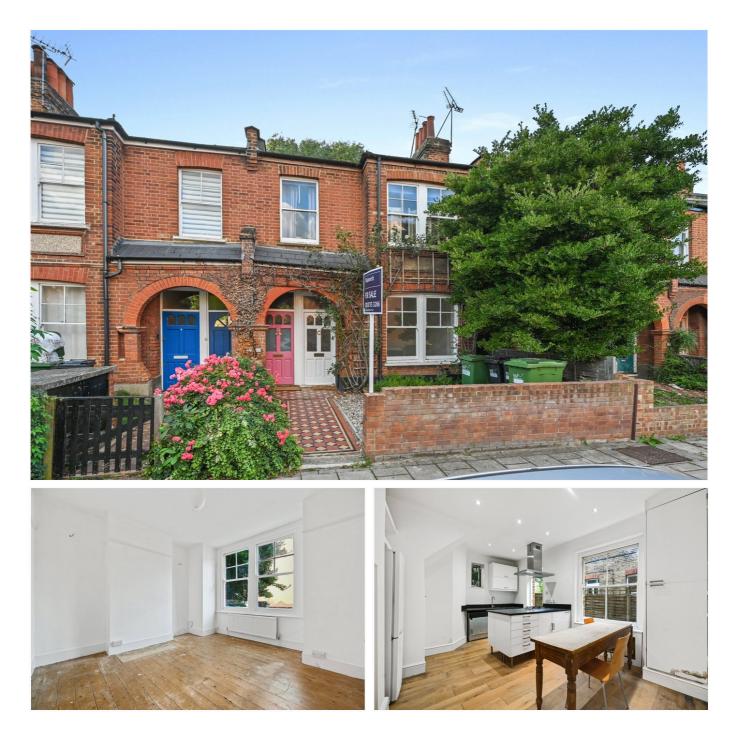

## Hartswood Road, Shepherd's Bush, W12 £500,000 Leasehold

A two bedroom ground floor Edwardian maisonette in this most sought after location.

Reception Room | Kitchen | 2 Bedrooms | Bathroom | Garden | 699 Sq Ft / 65 Sq M | Council Tax Band D | EPC Rating Band D

## LOCATION

Hartswood Road is amongst the most sought after addresses in the area. An attractive tree lined street, in easy reach of both Askew Village and Chiswick, perfect for the numerous shops, pubs and restaurants which each offer. The closest Underground stations are Turnham Green and Stamford Brook.

## DESCRIPTION

In need of some improvement, the property offers accommodation which comprises entrance hall, reception room, two bedrooms bathroom and kitchen. The property further benefits from a garden and its own private entrance. There is scope to reconfigure and improve, subject to the usual necessary consents.