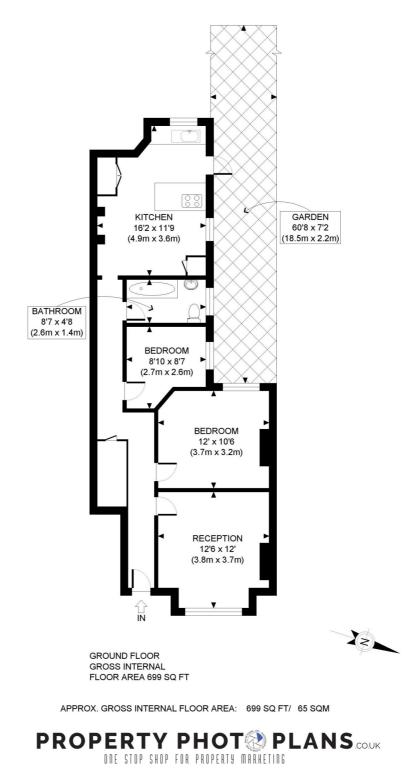

## Hartswood Road, Shepherd's Bush, W12 £500,000 Leasehold

A two bedroom ground floor Edwardian maisonette in this most sought after location.

Reception Room | Kitchen | 2 Bedrooms | Bathroom | Garden | 699 Sq Ft / 65 Sq M | Council Tax Band D | EPC Rating Band D

LOCAL AUTHORITY London Borough of Hammersmith & Fulham

**TENURE** Leasehold.

PRICE: £500,000 Leasehold

This plan is for illustrative purposes only and should be used as such by any prospective client. Whilst every attempt has been made to ensure the accuracy of the Floor Plan contained here, measurements of the doors, windows, rooms and any other items are approximate and no responsibility is taken for any errors, omissions, or misstatement. The services, systems and appliances shown have not been tested and no guarantee as to the operability or efficiency can be given.

The displayed square footage is taken from the floor plans with measurements created using the Royal Institute of Chartered Surveyors' Code of Practice for Measuring. These measurements are approximate and included for illustrative purposes only. Winkworth does not make any representation as to the accuracy of these measurements and you should seek to verify them for yourself. Winkworth accept no liability for any loss you may suffer if you rely on these measurements.