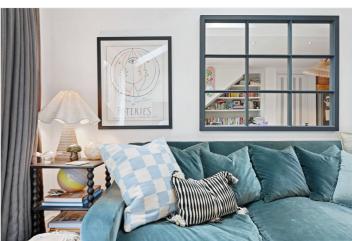

With an individual and high-quality decorative style. the well-designed bespoke cupboards and storage has been incorporated - along with wood floors and bespoke kitchen units. Both bedrooms are good sized doubles and the bathroom has been beautifully finished with a feature roll-top bath and separate shower.