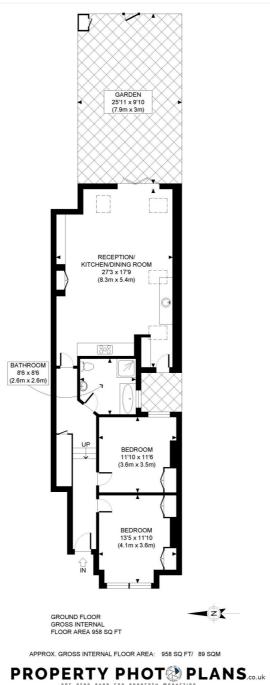

## **DESCRIPTION:**

A truly stunning two-bedroom garden apartment which has been extensively refurbished to exacting standards and boasts generously proportioned rooms throughout. Situated in the desirable Groves area of Shepherds Bush. This apartment is as homely as it is stylish and offers perfectly balanced living space.

With an individual and high-quality decorative style. the well-designed bespoke cupboards and storage has been incorporated - along with wood floors and bespoke kitchen units. Both bedrooms are good sized doubles and the bathroom has been beautifully finished with a feature roll-top bath and separate shower.

The garden is low maintenance, inviting and perfect for entertaining or as a private reflection space. An apartment with this level of attention to detail and quality is always highly sought after and viewings are highly recommended.

## PROPERTY PHOTO PLANS.co.uk

Whilst every attempt has been made to ensure the accuracy of the floor plan contained here, measurements of the doors, windows, rooms and any other items are approximate and no responsibility is taken for any errors, omissions, or miss-statement. This plan is for illustrative purposes only and should be used as such by any prospective client. The services, systems and appliances shown have not been tested and no guarantee as to the operability or efficiency can be given.