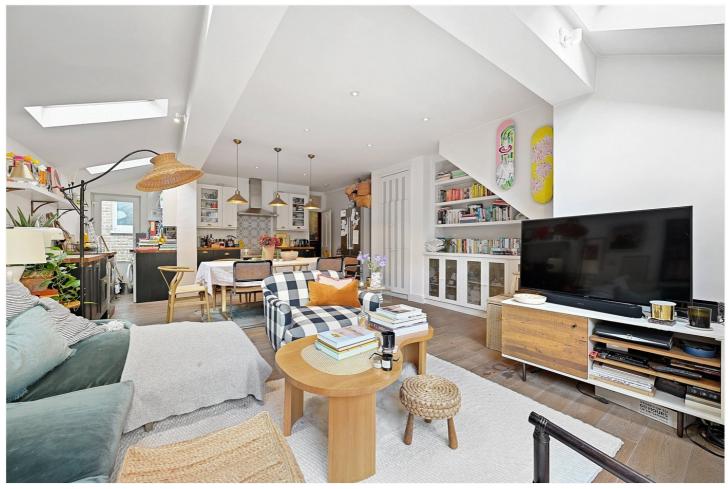

## **DESCRIPTION:**

A truly stunning two-bedroom garden apartment which has been extensively refurbished to exacting standards and boasts generously proportioned rooms throughout. Situated in the desirable Groves area of Shepherds Bush. This apartment is as homely as it is stylish and offers perfectly balanced living space.

With an individual and high-quality decorative style. the well-designed bespoke cupboards and storage has been incorporated - along with wood floors and bespoke kitchen units. Both bedrooms are good sized doubles and the bathroom has been beautifully finished with a feature roll-top bath and separate shower.

The garden is low maintenance, inviting and perfect for entertaining or as a private reflection space. An apartment with this level of attention to detail and quality is always highly sought after and viewings are highly recommended.