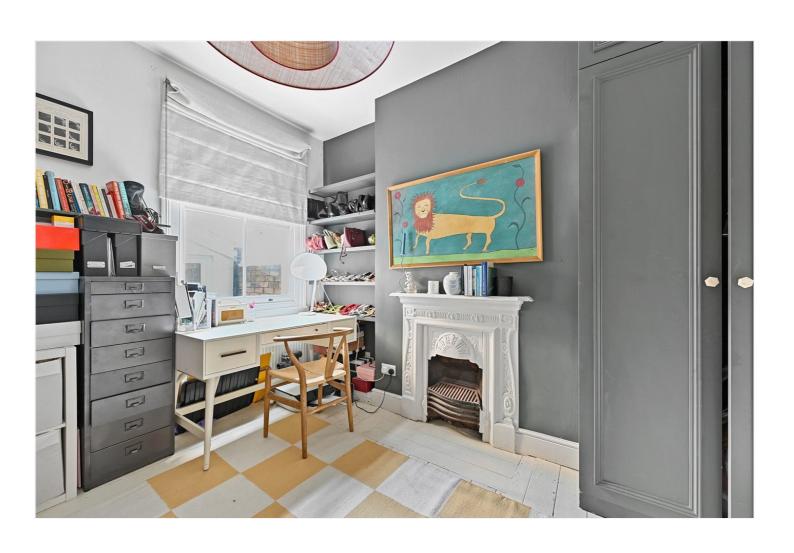

With an individual and high-quality decorative style. the well-designed bespoke cupboards and storage has been incorporated - along with wood floors and bespoke kitchen units. Both bedrooms are good sized doubles and the bathroom has been beautifully finished with a feature roll-top bath and separate shower.