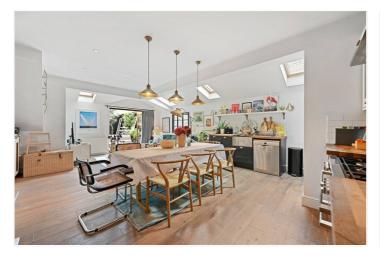

## **DESCRIPTION:**

A truly stunning two-bedroom garden apartment which has been extensively refurbished to exacting standards and boasts generously proportioned rooms throughout. Situated in the desirable Groves area of Shepherds Bush. This apartment is as homely as it is stylish and offers perfectly balanced living space.

With an individual and high-quality decorative style. the well-designed bespoke cupboards and storage has been incorporated - along with wood floors and bespoke kitchen units. Both bedrooms are good sized doubles and the bathroom has been beautifully finished with a feature roll-top bath and separate shower.