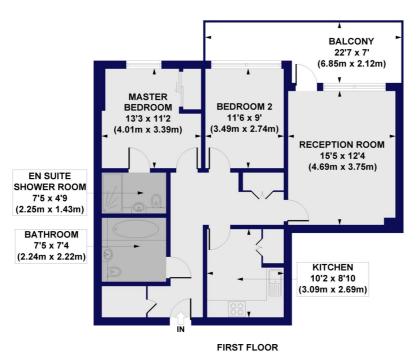

## Butterfly Court, Bathurst Square, N15 Approx. Gross Internal Floor Area 793 sq. ft / 73.69 sq. m

All measurements of walls, doors, windows, fittings and appliances, including their size and location, are shown as standard sizes and do not constitute any warranty or representation by the seller, their agent or CP Creative. Any intending purchaser must satisfy himself by inspection otherwise as to the correctness of the information contained in these plants in sor illustrative purposes only and should be used as such by any prospective purphasers.

Winkworth

This floorplan is for illustration purposes only and is not to scale. The position and size of doors, windows, appliances and other features are approximate.

Harringay | 020 8800 5151 | harringay@winkworth.co.uk