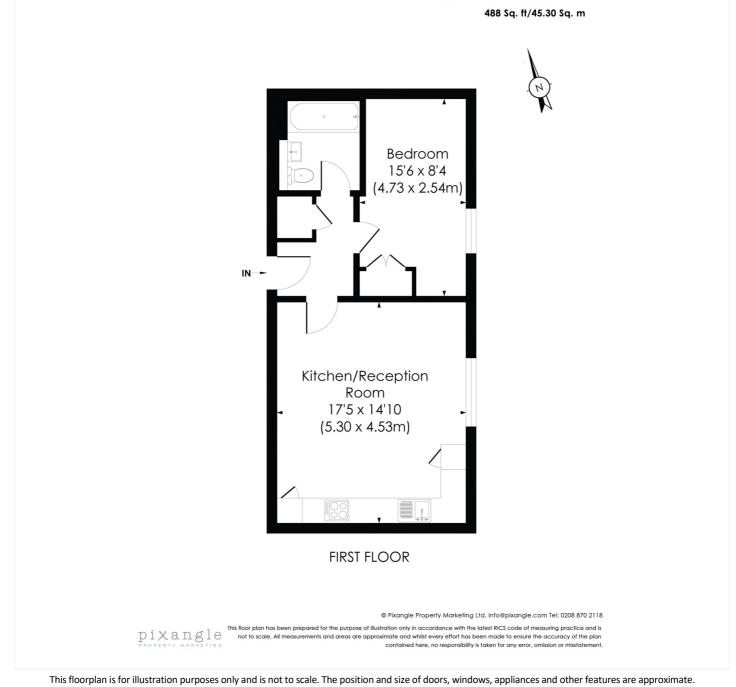

#### **LEWIS COURT, SW17**

Approx. Gross Internal Floor Area

Tooting | 020 8767 5221 | tooting@winkworth.co.uk

for every step...