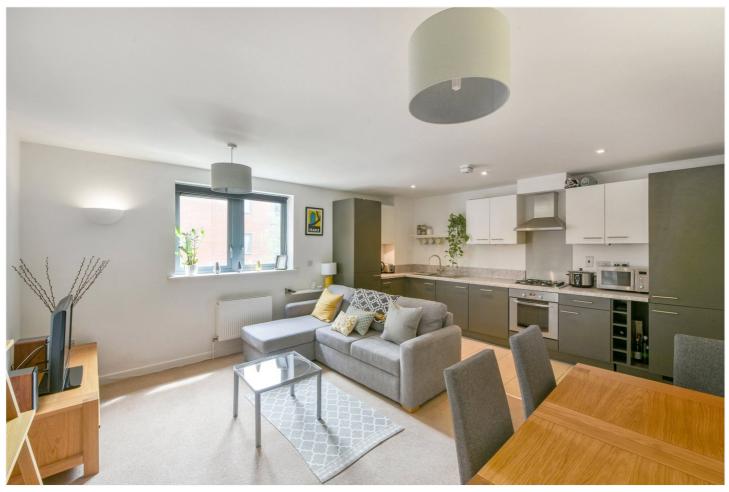

### **DESCRIPTION:**

A superb one bedroom apartment situated in a quiet, modern development and within a short walk of Earlsfield station and Tooting Broadway underground. The property boasts a welcoming entrance hall before flowing through to a wonderful open plan living/kitchen/diner, with integral appliances and ample living space. There is a large double bedroom with built in wardrobes and a generous sized bathroom with shower over bath and modern fittings. The property benefits from one allocated parking space.