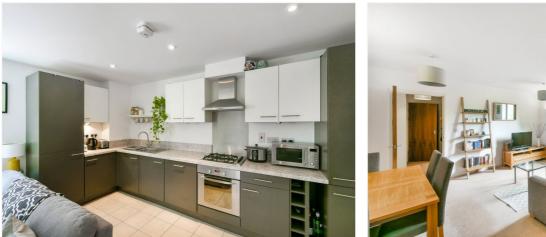

### **DESCRIPTION:**

A superb one bedroom apartment situated in a quiet, modern development and within a short walk of Earlsfield station and Tooting Broadway underground. The property boasts a welcoming entrance hall before flowing through to a wonderful open plan living/kitchen/diner, with integral appliances and ample living space. There is a large double bedroom with built in wardrobes and a generous sized bathroom with shower over bath and modern fittings. The property benefits from one allocated parking space.