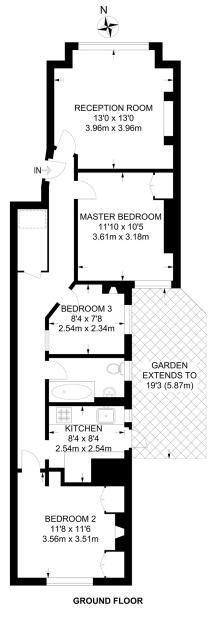

## **AT A GLANCE**

- Three Bedrooms
- Ground Floor Flat
- Reception
- Galley Kitchen
- Private Garden
- Share Of Freehold
- Central Location

APPROXIMATE GROSS INTERNAL AREA 734 SQ FT / 68.2 SQ M

This floorplan is for illustration purposes only and is not to scale. The position and size of doors, windows, appliances and other features are approximate.