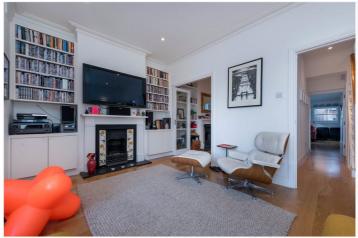

## **DESCRIPTION:**

This fantastic property has bags of character and is much larger than the average for properties in this location. On the ground floor there is a double aspect reception (previously two rooms that have been knocked together) with a working fireplace leading to a huge light and airy kitchen diner that has been extended into the side return. Upstairs there are two good sized bedrooms with excellent storage space and a lovely family bathroom. To the rear you will find a bespoke bench and bike storage with side access to the street.