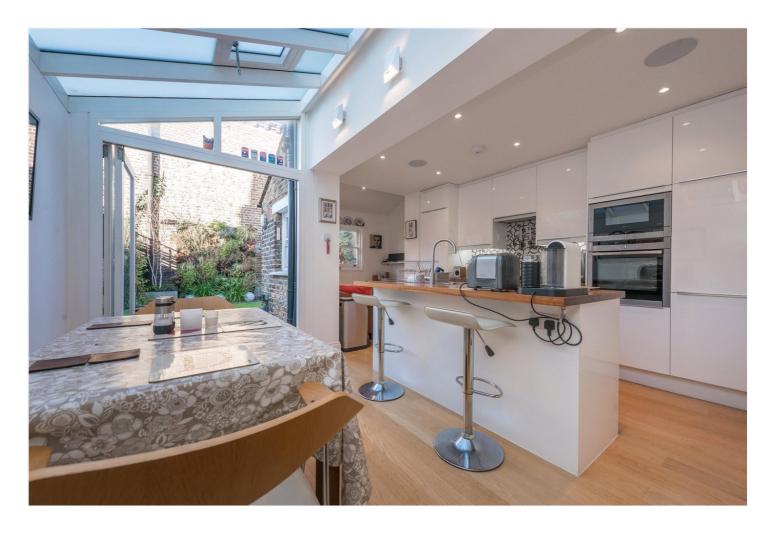

## **DESCRIPTION:**

This fantastic property has bags of character and is much larger than the average for properties in this location. On the ground floor there is a double aspect reception (previously two rooms that have been knocked together) with a working fireplace leading to a huge light and airy kitchen diner that has been extended into the side return. Upstairs there are two good sized bedrooms with excellent storage space and a lovely family bathroom. To the rear you will find a bespoke bench and bike storage with side access to the street.

Additional features include under floor heating in the kitchen and bathroom, hard wood flooring on the ground floor, a fully fitted kitchen with high spec appliances, surround sound\* and wine cooler. This cottage is also wired-for-sound through most of the room. This is surely one of the best finished cottages in this location.