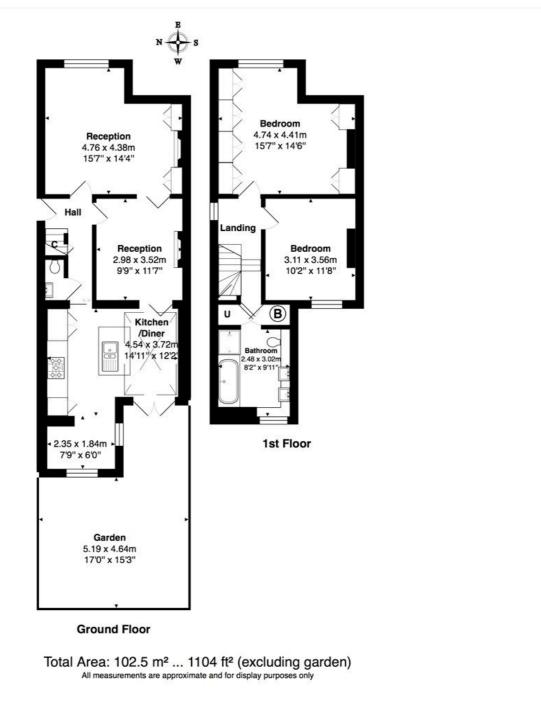

## **DESCRIPTION:**

This fantastic property has bags of character and is much larger than the average for properties in this location. On the ground floor there is a double aspect reception (previously two rooms that have been knocked together) with a working fireplace leading to a huge light and airy kitchen diner that has been extended into the side return. Upstairs there are two good sized bedrooms with excellent storage space and a lovely family bathroom. To the rear you will find a bespoke bench and bike storage with side access to the street.

Additional features include under floor heating in the kitchen and bathroom, hard wood flooring on the ground floor, a fully fitted kitchen with high spec appliances, surround sound\* and wine cooler. This cottage is also wired-for-sound through most of the room. This is surely one of the best finished cottages in this location.

Please note the pictures are from the previous tenancy

City Of Westminster Council Tax

Managed By Winkworth

\*Speakers require an amplifier

This floorplan is for illustration purposes only and is not to scale. The position and size of doors, windows, appliances and other features are approximate.