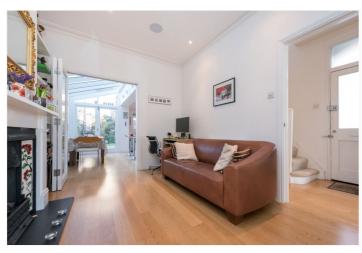

## **DESCRIPTION:**

This fantastic property has bags of character and is much larger than the average for properties in this location. On the ground floor there is a double aspect reception (previously two rooms that have been knocked together) with a working fireplace leading to a huge light and airy kitchen diner that has been extended into the side return. Upstairs there are two good sized bedrooms with excellent storage space and a lovely family bathroom. To the rear you will find a bespoke bench and bike storage with side access to the street.

Additional features include under floor heating in the kitchen and bathroom, hard wood flooring on the ground floor, a fully fitted kitchen with high spec appliances, surround sound\* and wine cooler. This cottage is also wired-for-sound through most of the room. This is surely one of the best finished cottages in this location.