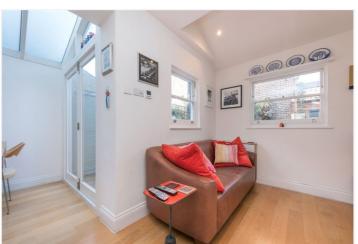

## **DESCRIPTION:**

This fantastic property has bags of character and is much larger than the average for properties in this location. On the ground floor there is a double aspect reception (previously two rooms that have been knocked together) with a working fireplace leading to a huge light and airy kitchen diner that has been extended into the side return. Upstairs there are two good sized bedrooms with excellent storage space and a lovely family bathroom. To the rear you will find a bespoke bench and bike storage with side access to the street.

Additional features include under floor heating in the kitchen and bathroom, hard wood flooring on the ground floor, a fully fitted kitchen with high spec appliances, surround sound\* and wine cooler. This cottage is also wired-for-sound through most of the room. This is surely one of the best finished cottages in this location.