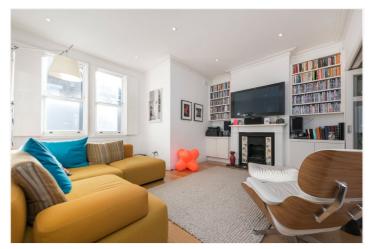

## **DESCRIPTION:**

This fantastic property has bags of character and is much larger than the average for properties in this location. On the ground floor there is a double aspect reception (previously two rooms that have been knocked together) with a working fireplace leading to a huge light and airy kitchen diner that has been extended into the side return. Upstairs there are two good sized bedrooms with excellent storage space and a lovely family bathroom. To the rear you will find a bespoke bench and bike storage with side access to the street.

Additional features include under floor heating in the kitchen and bathroom, hard wood flooring on the ground floor, a fully fitted kitchen with high spec appliances, surround sound\* and wine cooler. This cottage is also wired-for-sound through most of the room. This is surely one of the best finished cottages in this location.