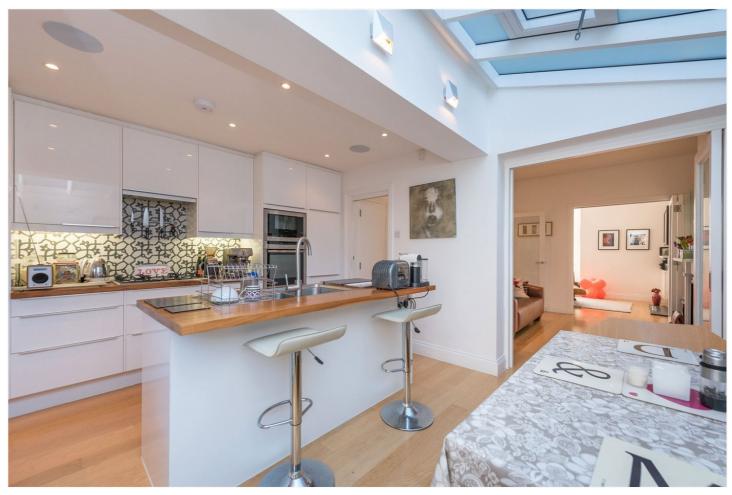

## **DESCRIPTION:**

This fantastic property has bags of character and is much larger than the average for properties in this location. On the ground floor there is a double aspect reception (previously two rooms that have been knocked together) with a working fireplace leading to a huge light and airy kitchen diner that has been extended into the side return. Upstairs there are two good sized bedrooms with excellent storage space and a lovely family bathroom. To the rear you will find a bespoke bench and bike storage with side access to the street.

Additional features include under floor heating in the kitchen and bathroom, hard wood flooring on the ground floor, a fully fitted kitchen with high spec appliances, surround sound\* and wine cooler. This cottage is also wired-for-sound through most of the room. This is surely one of the best finished cottages in this location.