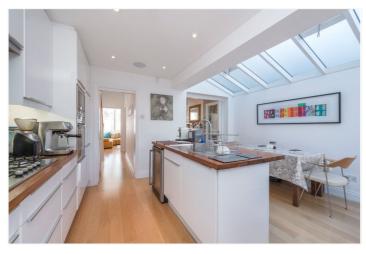

## **DESCRIPTION:**

This fantastic property has bags of character and is much larger than the average for properties in this location. On the ground floor there is a double aspect reception (previously two rooms that have been knocked together) with a working fireplace leading to a huge light and airy kitchen diner that has been extended into the side return. Upstairs there are two good sized bedrooms with excellent storage space and a lovely family bathroom. To the rear you will find a bespoke bench and bike storage with side access to the street.

Additional features include under floor heating in the kitchen and bathroom, hard wood flooring on the ground floor, a fully fitted kitchen with high spec appliances, surround sound\* and wine cooler. This cottage is also wired-for-sound through most of the room. This is surely one of the best finished cottages in this location.