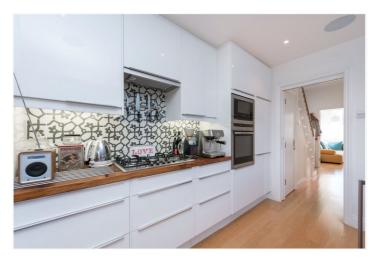

## **DESCRIPTION:**

This fantastic property has bags of character and is much larger than the average for properties in this location. On the ground floor there is a double aspect reception (previously two rooms that have been knocked together) with a working fireplace leading to a huge light and airy kitchen diner that has been extended into the side return. Upstairs there are two good sized bedrooms with excellent storage space and a lovely family bathroom. To the rear you will find a bespoke bench and bike storage with side access to the street.

Additional features include under floor heating in the kitchen and bathroom, hard wood flooring on the ground floor, a fully fitted kitchen with high spec appliances, surround sound\* and wine cooler. This cottage is also wired-for-sound through most of the room. This is surely one of the best finished cottages in this location.