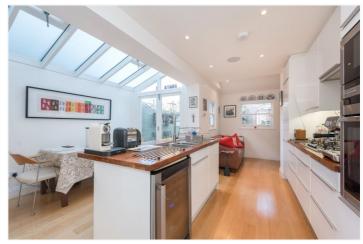

## **DESCRIPTION:**

This fantastic property has bags of character and is much larger than the average for properties in this location. On the ground floor there is a double aspect reception (previously two rooms that have been knocked together) with a working fireplace leading to a huge light and airy kitchen diner that has been extended into the side return. Upstairs there are two good sized bedrooms with excellent storage space and a lovely family bathroom. To the rear you will find a bespoke bench and bike storage with side access to the street.

Additional features include under floor heating in the kitchen and bathroom, hard wood flooring on the ground floor, a fully fitted kitchen with high spec appliances, surround sound\* and wine cooler. This cottage is also wired-for-sound through most of the room. This is surely one of the best finished cottages in this location.