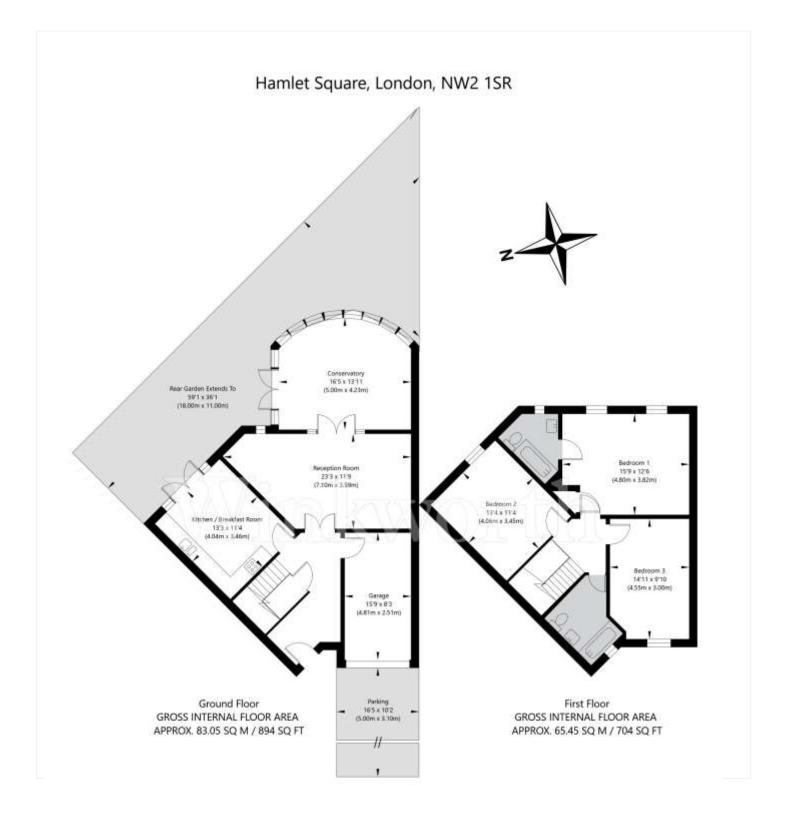

In addition to the living room, kitchen/diner and conservatory on the ground floor, the house has an integral single garage. It should be noted that a large percentage of the houses on this estate have converted their garages to additional bedrooms and that this can be done with minimal expense (but is subject to obtaining planning consent).

Externally, the house has off street parking to the front for 1 car and a sizable rear garden. The house is offered Chain Free and in reasonable condition, viewing is strongly recommended.

APPROXIMATE GROSS INTERNAL FLOOR AREA 148.5 SQ M / 1598 SQ FT

THIS FLOOR PLAN IS FOR ILLUSTRATIVE PURPOSES ONLY AND
SHOULD BE USED FOR THIS PURPOSE BY PROSPECTIVE APPLICANTS AS ITS NOT TO SCALE.

(c) AMBERSHORE PIX LIMITED / PHOTO - VIDEO - FLOOR PLANS / 0800 999 1577 / WWW.AMBERSHOREPIX.CO.UK