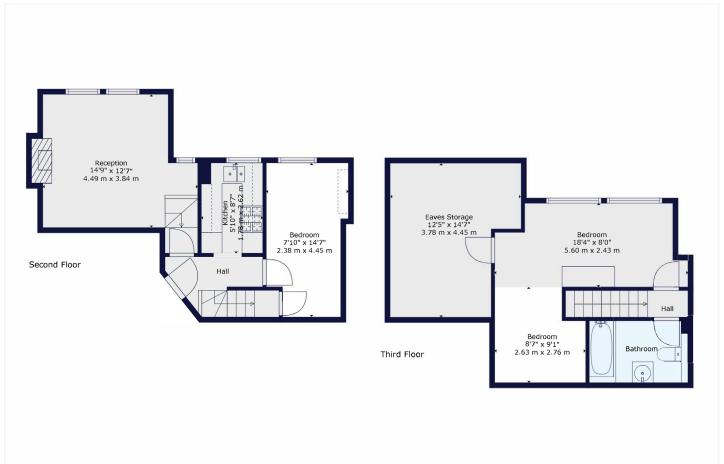

## TOTAL: 695 sq. ft, 65 m2

SECOND FLOOR: 393 sq. ft, 37 m2, THIRD FLOOR: 302 sq. ft, 28 m2 EXCLUDED AREAS: FIREPLACE: 6 sq. ft, 1 m2, EAVES STORAGE: 159 sq. ft, 15 m2

All measurements of walls, doors, windows, fittings and appliances, including their size and location, are shown as standard sizes and do not constitute any warranty or representation by the seller, their agent or Winkworth. Any intending purchaser must satisfy himself by inspection or otherwise as to the correctness of the information contained in these plans. This plan is for illustrative purposes only and should be used as such by any prospective purchasers.

This floorplan is for illustration purposes only and is not to scale. The position and size of doors, windows, appliances and other features are approximate.

Tenure: Leasehold

Term: 151 year and 7 months
Service Charge: £2260 per annum