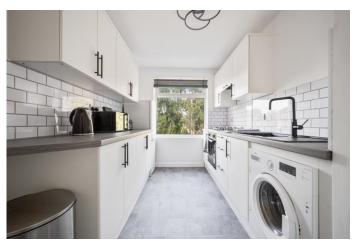

This beautifully presented, first floor apartment is situated on the popular Tadburn Estate. The property has been updated by the current owner to provide modern and stylish accommodation. The spacious apartment is light and airy throughout, with views over the lovely communal gardens. The accommodation comprises a large living/dining room with feature fireplace and double doors onto the balcony. The separate kitchen is fitted with a wide range of eye and base level units. There are two large double bedrooms with built-in wardrobes, and a modern shower room. Further storage cupboards can be found in the entrance hall.