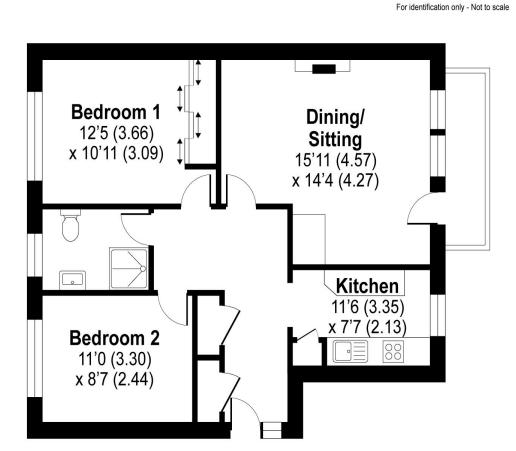

This beautifully presented, first floor apartment is situated on the popular Tadburn Estate. The property has been updated by the current owner to provide modern and stylish accommodation. The spacious apartment is light and airy throughout, with views over the lovely communal gardens. The accommodation comprises a large living/dining room with feature fireplace and double doors onto the balcony. The separate kitchen is fitted with a wide range of eye and base level units. There are two large double bedrooms with built-in wardrobes, and a modern shower room. Further storage cupboards can be found in the entrance hall.

## Winkworth

Address: Reynolds Court, Romsey

**SO51 5AX** 

Council Tax: Band 'B'

Leasehold

REYNOLDS COURT TADBURN ROAD, ROMSEY

Approximate Area = 613 sq ft / 57 sq m Outbuilding = 150 sq ft / 14 sq m Total = 763 sq ft / 71 sq m