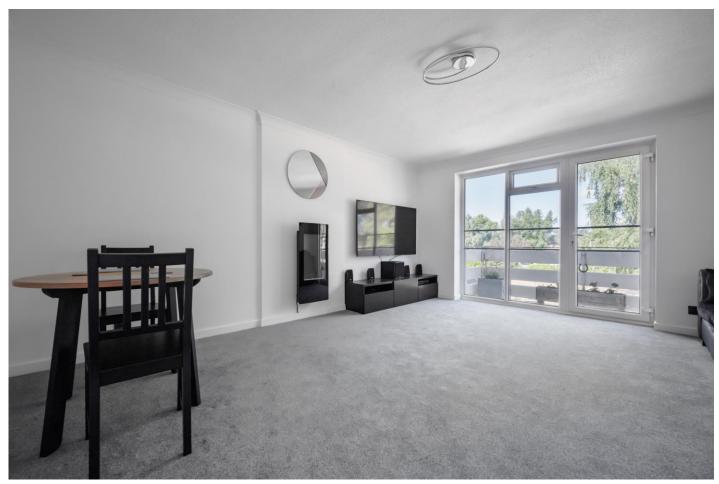

This beautifully presented, first floor apartment is situated on the popular Tadburn Estate. The property has been updated by the current owner to provide modern and stylish accommodation. The spacious apartment is light and airy throughout, with views over the lovely communal gardens. The accommodation comprises a large living/dining room with feature fireplace and double doors onto the balcony. The separate kitchen is fitted with a wide range of eye and base level units. There are two large double bedrooms with built-in wardrobes, and a modern shower room. Further storage cupboards can be found in the entrance hall.