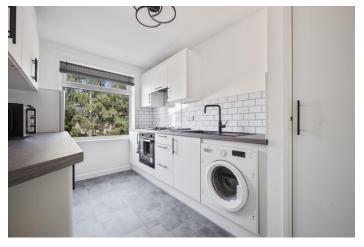

This beautifully presented, first floor apartment is situated on the popular Tadburn Estate. The property has been updated by the current owner to provide modern and stylish accommodation. The spacious apartment is light and airy throughout, with views over the lovely communal gardens. The accommodation comprises a large living/dining room with feature fireplace and double doors onto the balcony. The separate kitchen is fitted with a wide range of eye and base level units. There are two large double bedrooms with built-in wardrobes, and a modern shower room. Further storage cupboards can be found in the entrance hall.