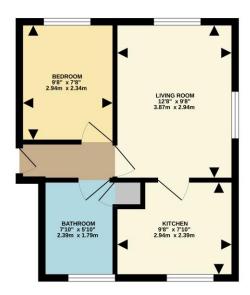

## **Accommodation**

- Unfurnished first floor masionette
- Living dining room
- Kitchen
- Double bedroom
- Bathroom
- Allocated parking space
- Available now

Under the Property Misdescriptions Act 1991, these Particulars are a guide and act as information only. All details are given in good faith and are believed to be correct at time of printing. Winkworth give no representation as to their accuracy and potential purchasers or tenants must satisfy themselves by inspection or otherwise as to their correctness. No employee of Winkworth has authority to make or give any representation or warranty in relation to this property.