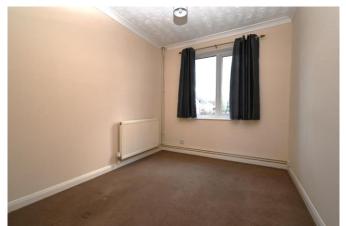

The bedroom and bathroom are the last rooms which are off the inner hallway.

The bedroom overlooks the rear of the property whilst the bathroom is to the front. The bathroom is a white modern suite and there is also an airing cupboard.