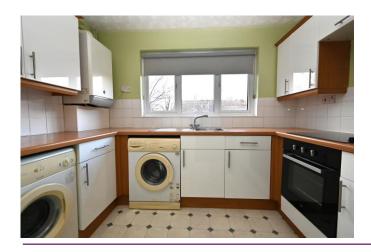

The bedroom and bathroom are the last rooms which are off the inner hallway.

The bedroom overlooks the rear of the property whilst the bathroom is to the front. The bathroom is a white modern suite and there is also an airing cupboard.