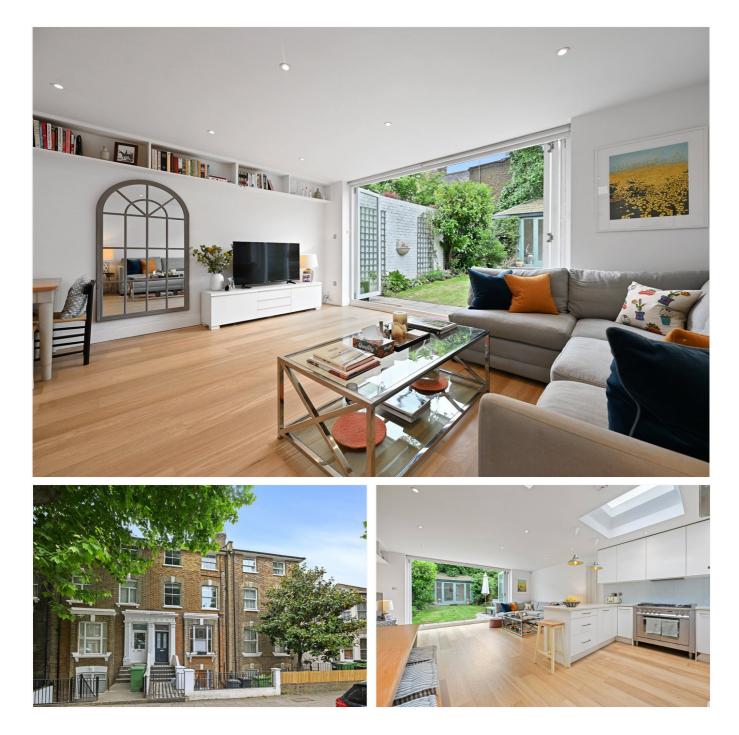

## DESCRIPTION

Beautifully presented throughout, the property offers accommodation comprising entrance hall, two double bedrooms, both of which have built-in wardrobes, bathroom and open plan reception room / kitchen, which in turn leads to a good size private rear garden. Further benefits include a private entrance and garden studio, ideal for use as a home office.

## LOCATION

Loftus Road is a most attractive tree lined residential street which is ideally located for the diverse array of amenities on offer in Shepherds Bush, including live music venues and theatre, numerous pubs, bar and restaurants, as well as Westfield London shopping centre. Public transport is second to none, with numerous bus routes, Underground and London Overground stations within easy reach.