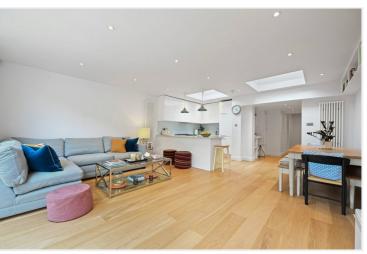

## DESCRIPTION

Beautifully presented throughout, the property offers accommodation comprising entrance hall, two double bedrooms, both of which have built-in wardrobes, bathroom and open plan reception room / kitchen, which in turn leads to a good size private rear garden. Further benefits include a private entrance and garden studio, ideal for use as a home office.