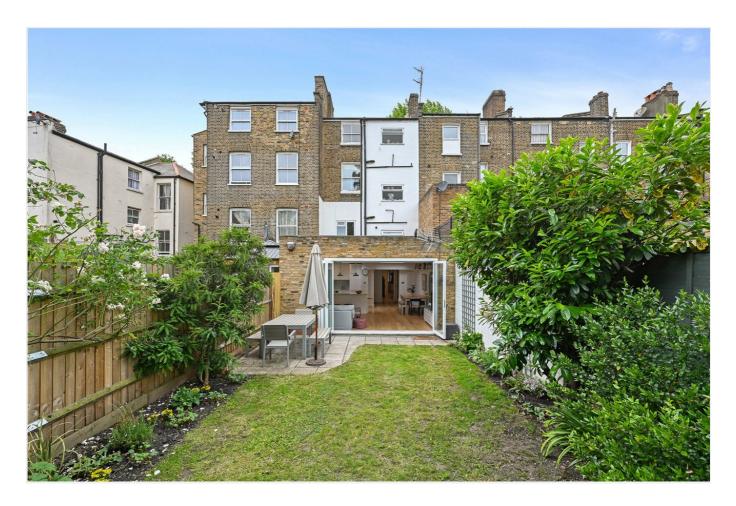

## DESCRIPTION

Beautifully presented throughout, the property offers accommodation comprising entrance hall, two double bedrooms, both of which have built-in wardrobes, bathroom and open plan reception room / kitchen, which in turn leads to a good size private rear garden. Further benefits include a private entrance and garden studio, ideal for use as a home office.