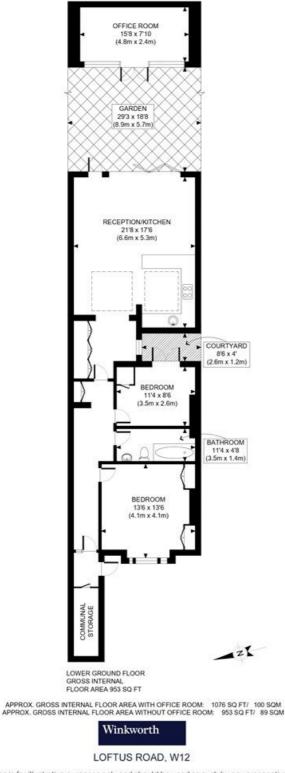

Share of Freehold with an underlying lease of 999 years from 1 January 2010 Service Charge:- paid on an Adhoc basis Ground Rent:- N/A

**TENURE** Share of Freehold.

PRICE: £825,000 Share of Freehold

This plan is for illustrative purposes only and should be used as such by any prospective client. Whilst every attempt has been made to ensure the accuracy of the Floor Plan contained here, measurements of the doors, windows, rooms and any other items are approximate and no responsibility is taken for any errors, omissions, or missions or missions are the doors, and appliances shown have not been tested and no guarantee as to the operability or efficiency can be given.

PROPERTY PHOT PLANS

The displayed square footage is taken from the floor plans with measurements created using the Royal Institute of Chartered Surveyors' Code of Practice for Measuring. These measurements are approximate and included for illustrative purposes only. Winkworth does not make any representation as to the accuracy of these measurements and you should seek to verify them for yourself. Winkworth accept no liability for any loss you may suffer if you rely on these measurements.