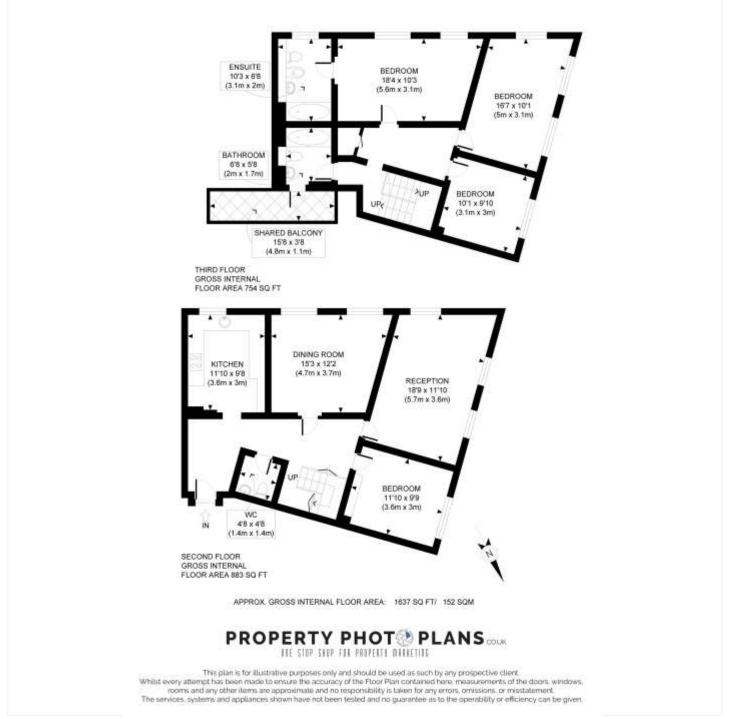

for every step ...

for every step ...

This floorplan is for illustration purposes only and is not to scale. The position and size of doors, windows, appliances, and other features are approximate.

| Tenure:                                                                                                                                        | Leasehold                                   |
|------------------------------------------------------------------------------------------------------------------------------------------------|---------------------------------------------|
| Term:                                                                                                                                          | Expires - 02/01/2177                        |
| Service Charge:                                                                                                                                | Approx. £4,500 Per Annum                    |
| Ground Rent:                                                                                                                                   | Approx. £250 Annually (subject to increase) |
| Council Tax Band: G Approx. £3,167 Per Annum                                                                                                   |                                             |
| Where no figures are shown, we have been unable to ascertain the information. All figures that are shown were correct at the time of printing. |                                             |