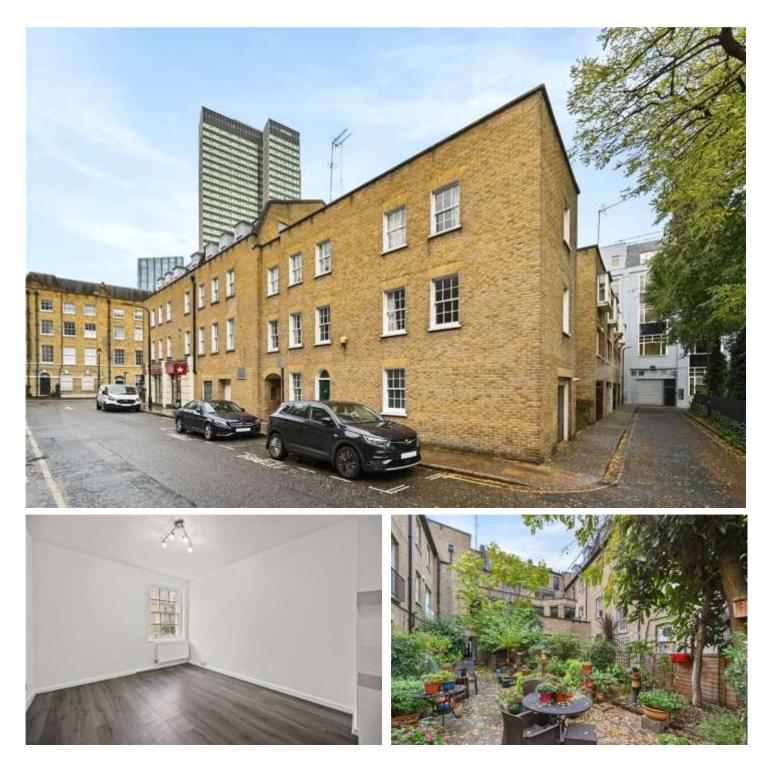

## WHITFIELD STREET, LONDON, W1T £1,295,000 LEASEHOLD APPROX. 152 YEARS REMAINING

A FOUR BEDROOM TWO BATHROOM, TWO RECEPTION, SECOND **AND THIRD FLOOR DUPLEX MAISONETTE IN THIS SMALL 1980'S** DEVELOPMENT AT THE TOP END OF WHITFIELD STREET, NEAR TO THE JUNCTION WITH WARREN STREET.

## DESCRIPTION:

With dual aspect outlook, the property is in excess of 1600 sq ft and so offers flexible, spacious and bright accommodation. The common parts have recently been remodelled and a new lift installed. There is a charming communal garden for the residents to use. The nearest Underground Station is Warren Street. Several other tube stations are nearby as the main termini at Kings Cross, Euston and St Pancras. UCL, SOAS and LSE universities are walkable as is Regents Park.