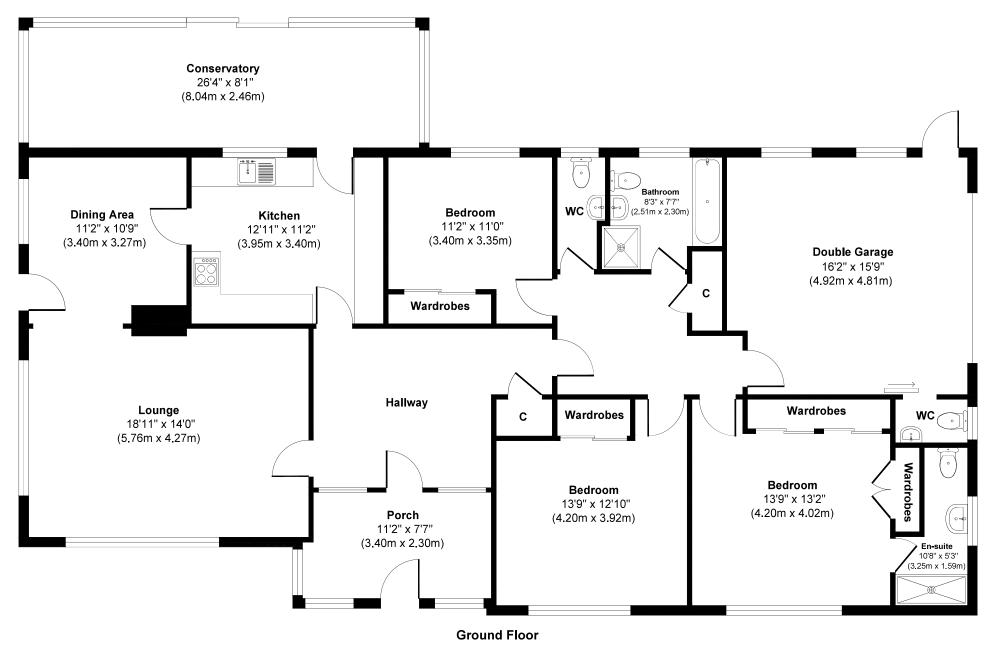

UIDE PRICE £700,000 FREEHOLD

This superbly presented three double bedroom, two bathroom detached bungalow is positioned in one of the areas premier cul-de-sac locations and offers just over 2000 sq ft of light and spacious accommodation.

Enjoying a corner plot position, this quality bungalow has been maintained to an excellent standard throughout and further benefits from a lovely secluded garden and two separate driveways leading to a double garage.

> Detached Bungalow Premier Cul-De-Sac Location En-suite Bedroom Heated Conservatory Immaculate Throughout Three Double Bedrooms Guest Cloakroom Double Garage With Utility Area Two Large Driveways Lovely Secluded Garden

EPC D | Council Tax Band F

01202 434365 ferndown@winkworth.co.uk





































## Heather Drive



Approx. Gross Internal Floor Area 2047 sq. ft / 190sq. m



## LOCATION

Positioned in this sought after, quiet residential cul-de-sac just a short walk from Ferndown town centre which has a range of shops, cafes and amenities including an M&S Foodhall. Bus routes are close by which give you easy access to Bournemouth, Wimborne and Poole, all of which have an excellent range of shops, restaurants and leisure facilities. Award winning sandy beaches are just twenty minutes away and the nearby A31 provides quick access to the New Forest, Southampton and London. Dudsbury Golf Course and Ferndown Golf Course are just minutes away and for those who enjoy the outdoors, there are lots of picturesque walks to explore.

## Winkworth Ferndown

406 Ringwood Road, Ferndown, Dorset, BH22 9AU 01202 434