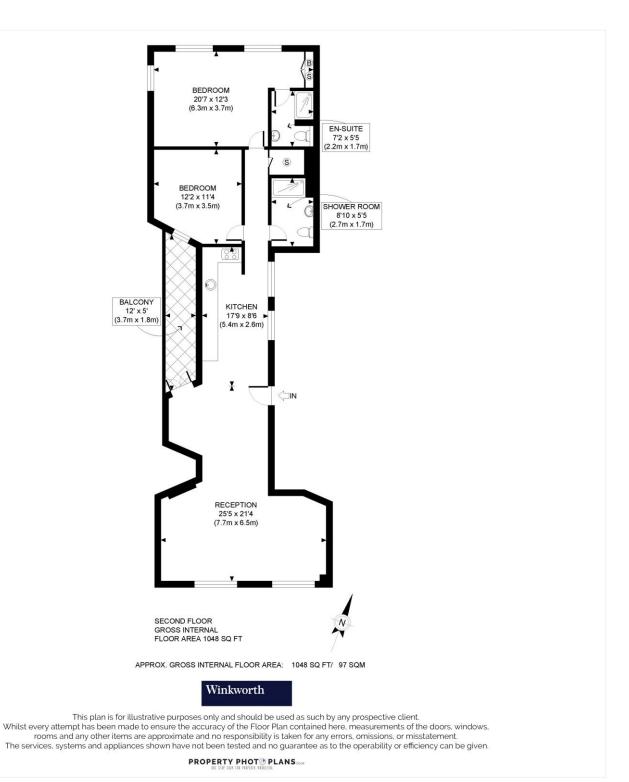

Lease: 104 years plus share of freehold | No Ground Rent | Service Charge: £3,000 p/a | Council Tax Band G: payable £1,625

West End | 020 7240 3322 | westend@winkworth.co.uk

**DESCRIPTION:** A two-minute walk from Piccadilly Circus, this super bright 2-bedroom 2-bathroom is a spacious New York type of loft conversion (originally Charlie Chester's Casino, a favourite haunt of the Kray brothers) and offers over 1,000sf of living space along with a lovely sun-splashed (well, it's London, so, occasionally sunny) terrace. There are large windows on all four sides of the flat, newly installed wood floors, a super large sitting room and two well-sized bedrooms (one en-suite.) Infused with old Soho character, this 2nd story flat makes for a perfect home for someone uninterested in a boxy, cookie-cutter flat. For movie fans, think of the flat Glenda Jackson and George Segal rented for their trysts in A Touch of Class.

Winkworth

Winkworth

This floorplan is for illustration purposes only and is not to scale. The position and size of doors, windows, appliances and other features are approximate.

West End | 020 7240 3322 | westend@winkworth.co.uk