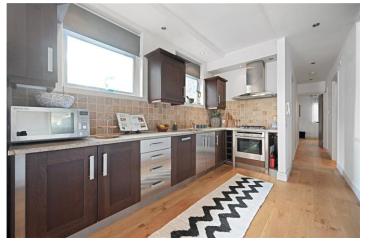

Lease: 104 years plus share of freehold | No Ground Rent | Service Charge: £3,000 p/a | Council Tax Band G: payable £1,625

West End | 020 7240 3322 | westend@winkworth.co.uk

**DESCRIPTION:** A two-minute walk from Piccadilly Circus, this super bright 2-bedroom 2-bathroom is a spacious New York type of loft conversion (originally Charlie Chester's Casino, a favourite haunt of the Kray brothers) and offers over 1,000sf of living space along with a lovely sun-splashed (well, it's London, so, occasionally sunny) terrace. There are large windows on all four sides of the flat, newly installed wood floors, a super large sitting room and two well-sized bedrooms (one en-suite.) Infused with old Soho character, this 2nd story flat makes for a perfect home for someone uninterested in a boxy, cookie-cutter flat. For movie fans, think of the flat Glenda Jackson and George Segal rented for their trysts in A Touch of Class.