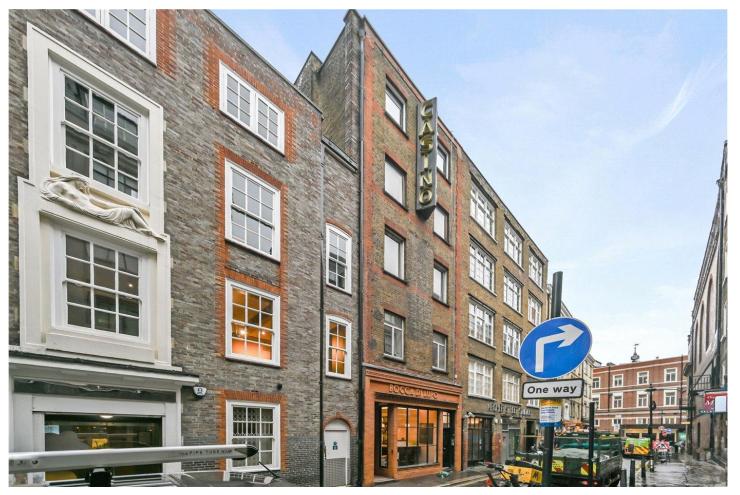

ARCHER STREET, LONDON, W1D **£1,695,000** LEASEHOLD PLUS SHARE OF FREEHOLD

THE CENTRE OF THE CENTRE OF ENTERTAINMENT LONDON! THEATRES, RESTAURANTS, CLUBS, CINEMAS, AND SHOPPING ARE ALL ON YOUR DOORSTEP.

Lease: 104 years plus share of freehold | No Ground Rent | Service Charge: £3,000 p/a | Council Tax Band G: payable £1,625

West End | 020 7240 3322 | westend@winkworth.co.uk

**DESCRIPTION:** A two-minute walk from Piccadilly Circus, this super bright 2-bedroom 2-bathroom is a spacious New York type of loft conversion (originally Charlie Chester's Casino, a favourite haunt of the Kray brothers) and offers over 1,000sf of living space along with a lovely sun-splashed (well, it's London, so, occasionally sunny) terrace. There are large windows on all four sides of the flat, newly installed wood floors, a super large sitting room and two well-sized bedrooms (one en-suite.) Infused with old Soho character, this 2nd story flat makes for a perfect home for someone uninterested in a boxy, cookie-cutter flat. For movie fans, think of the flat Glenda Jackson and George Segal rented for their trysts in A Touch of Class.