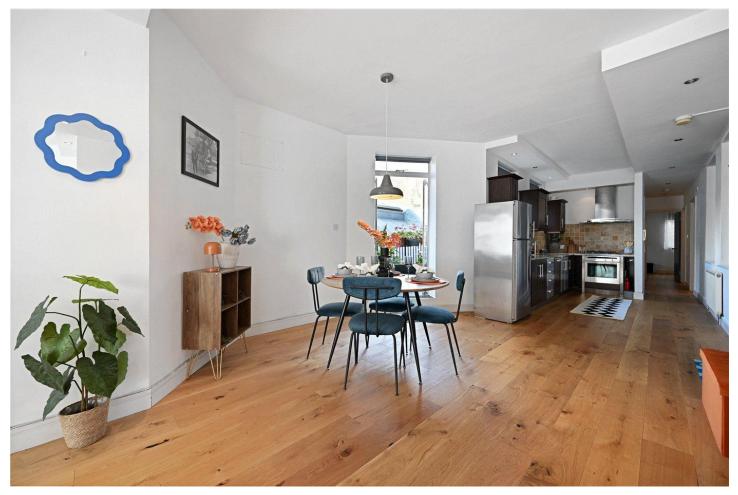

Lease: 104 years plus share of freehold | No Ground Rent | Service Charge: £3,000 p/a | Council Tax Band G: payable £1,625

West End | 020 7240 3322 | westend@winkworth.co.uk

**DESCRIPTION:** A two-minute walk from Piccadilly Circus, this super bright 2-bedroom 2-bathroom is a spacious New York type of loft conversion (originally Charlie Chester's Casino, a favourite haunt of the Kray brothers) and offers over 1,000sf of living space along with a lovely sun-splashed (well, it's London, so, occasionally sunny) terrace. There are large windows on all four sides of the flat, newly installed wood floors, a super large sitting room and two well-sized bedrooms (one en-suite.) Infused with old Soho character, this 2nd story flat makes for a perfect home for someone uninterested in a boxy, cookie-cutter flat. For movie fans, think of the flat Glenda Jackson and George Segal rented for their trysts in A Touch of Class.