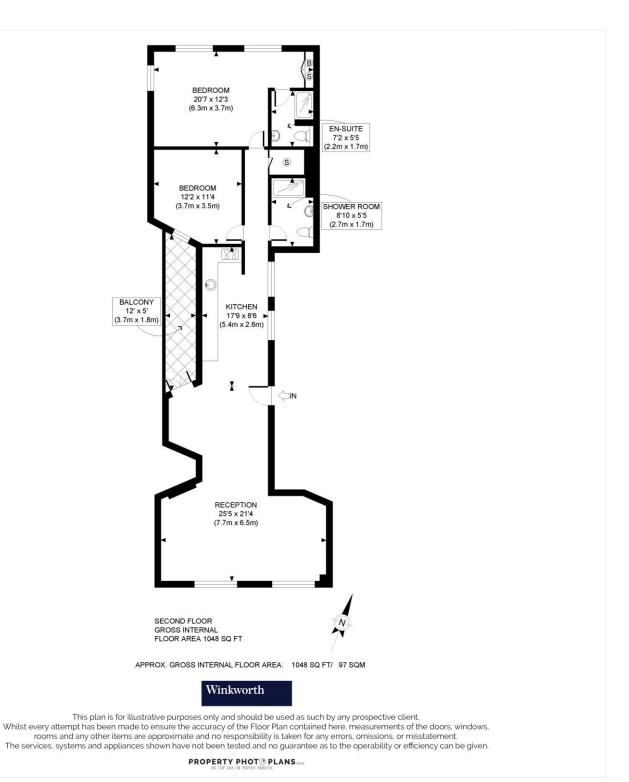

Lease: 104 years plus share of freehold | No Ground Rent | Service Charge: £3,000 p/a | Council Tax Band G: payable £1,625

West End | 020 7240 3322 | westend@winkworth.co.uk

**DESCRIPTION:** A two-minute walk from Piccadilly Circus, this super bright two-bedroom two-bathroom is a spacious New York type of loft conversion (originally Charlie Chester's Casino, a favourite haunt for the Kray brothers) and offers over 1,000sq ft of living space along with a lovely sun-splashed (well, it's London, so, occasionally sunny) terrace. There are large windows on all four sides of the flat, newly installed wood floors, a super large sitting room and two well-sized bedrooms (one en-suite). Infused with old Soho character, this second story flat makes for a perfect home for someone uninterested in a boxy, cookie-cutter flat. For movie fans, think of the flat Glenda Jackson and George Segal rented for their trysts in A Touch of Class.

Winkworth

Winkworth

This floorplan is for illustration purposes only and is not to scale. The position and size of doors, windows, appliances and other features are approximate.

West End | 020 7240 3322 | westend@winkworth.co.uk