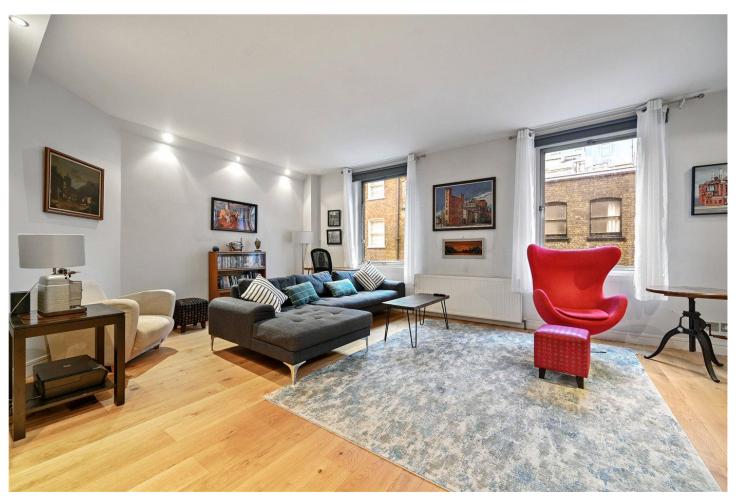

Lease: 104 years plus share of freehold | No Ground Rent | Service Charge: £3,000 p/a | Council Tax Band G: payable £1,625

West End | 020 7240 3322 | westend@winkworth.co.uk

**DESCRIPTION:** A two-minute walk from Piccadilly Circus, this super bright two-bedroom two-bathroom is a spacious New York type of loft conversion (originally Charlie Chester's Casino, a favourite haunt for the Kray brothers) and offers over 1,000sq ft of living space along with a lovely sun-splashed (well, it's London, so, occasionally sunny) terrace. There are large windows on all four sides of the flat, newly installed wood floors, a super large sitting room and two well-sized bedrooms (one en-suite). Infused with old Soho character, this second story flat makes for a perfect home for someone uninterested in a boxy, cookie-cutter flat. For movie fans, think of the flat Glenda Jackson and George Segal rented for their trysts in A Touch of Class.