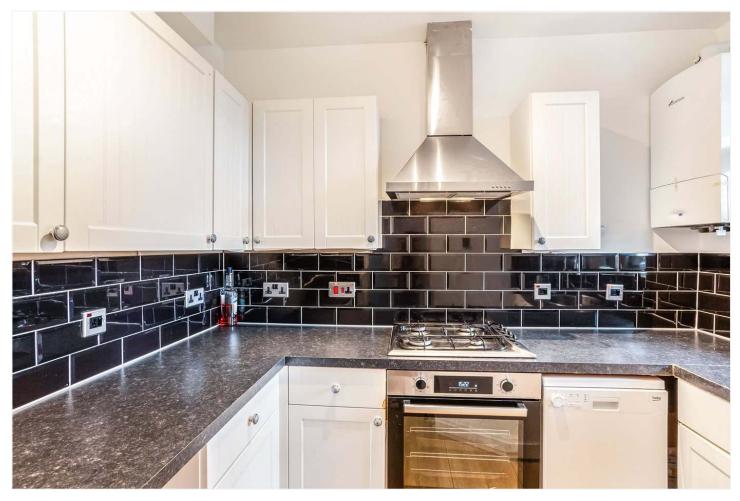

## **DESCRIPTION:**

A second floor two double bedroom flat situated within a purpose-built apartment close to East Dulwich station, offering plenty of scope to add your own mark creating a wonderful flat. The property comprises a separate reception, two double bedrooms, bathroom and kitchen. It is perfectly positioned to benefit from easy access into the bars, restaurants and shops on Lordship Lane as well as those in Camberwell and Peckham Rye (Bellenden Road). Transport links are provided via Denmark Hill station with direct links into London Victoria, Blackfriars, Clapham and beyond. East Dulwich station offers direct links in to London Bridge. The property is offered to the market chain free with early viewing recommended.