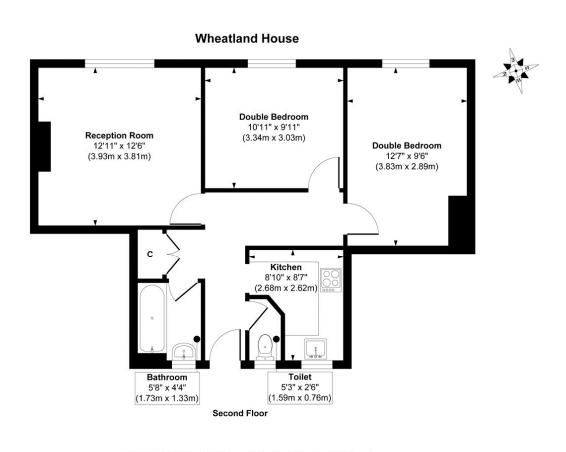

## **AT A GLANCE**

- Two Double Bedrooms
- Separate Reception Room
- Great Location
- Easy Access to Transport Links
- Chain Free

Winkworth

See things differently

Approx. Gross Internal Floor Area 615 sq. ft / 57.18 sq. m Illustration for identification purposes only, measurements are approximate, not to scale. Produced by Elements Property

This floorplan is for illustration purposes only and is not to scale. The position and size of doors, windows, appliances and other features are approximate.

Dulwich | 020 8299 2722 | dulwich@winkworth.co.uk