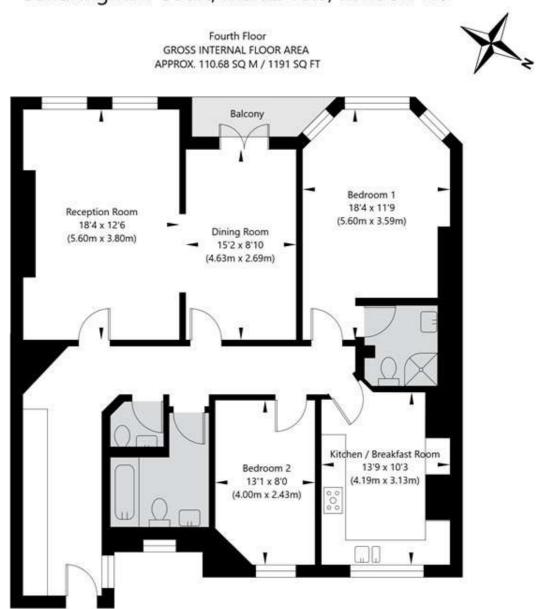

# Sandringham Court, Maida Vale, London W9

APPROXIMATE GROSS INTERNAL FLOOR AREA 110.68 SQ M / 1191 SQ FT THIS FLOOR PLAN IS FOR ILLUSTRATIVE PURPOSES ONLY AND SHOULD BE USED FOR THIS PURPOSE BY PROSPECTIVE APPLICANTS AS ITS NOT TO SCALE.