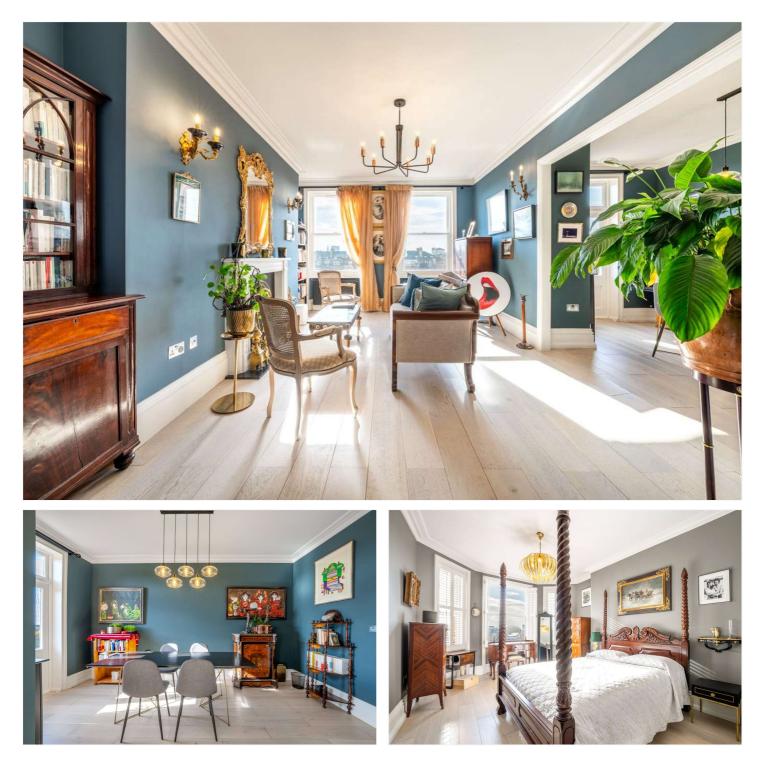

## SANDRINGHAM COURT, MAIDA VALE, LONDON, W9 £1,300,000 LEASEHOLD

A beautiful bright fourth floor two/three-bedroom apartment forming part of this well-known, sought-after purpose-built block with a beautiful communal garden, caretaker and private gym (membership required). The apartment is in excellent condition with well-proportioned accommodation (Approx. 1191 SQ. FT) including a large entertaining area leading onto a south-facing balcony overlooking Little Venice, principal bedroom suite, second bedroom, bathroom and fully fitted kitchen / breakfast room. Sandringham Court is situated in heart of this fashionable area close to all the local amenities including the famous Regents Canal, boutique shops, cafes (Approx. 0.2 Miles) on Clifton Road and the underground (Approx. 0.4 Miles) at Warwick Avenue (Bakerloo Line).

Two/Three Bedrooms | Bathroom | Ensuite Shower Room | WC | Dining Room | Separate Kitchen | Reception Room | Private Balcony | Communal Garden | Leasehold