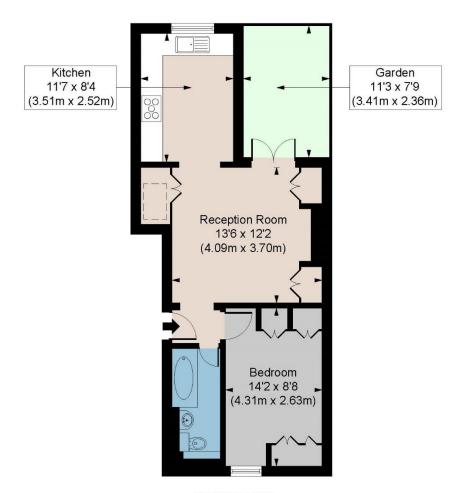

## APPROX. GROSS INTERNAL AREA \* 484 Ft 2 - 44.97 M 2

\* As Defined by RICS - Code of Measuring Practice

**GROUND FLOOR** 

Floorplan is for illustrative purposes only and is not to scale.

Every attempt has been made to ensure the accuracy of the floorplan shown, however all measurements, fixtures, fittings and data shown are an approximate interpretation for illustrative purposes only. Liability for errors, omissions or mis-statement through negligence or otherwise is hereby excluded.