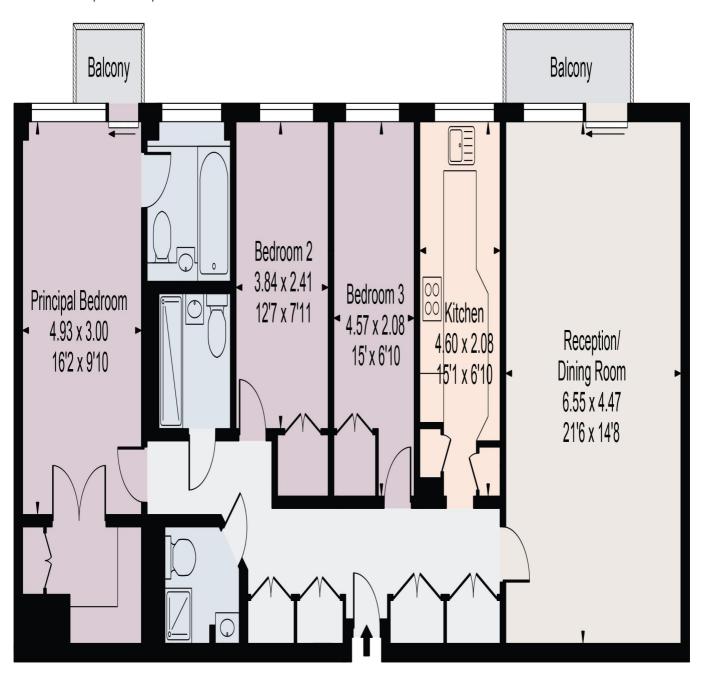

## Sheringham

Gross Internal Area(Approx)

Total = 109.81 Sq m / 1182 Sq ft

Second Floor

Surveyed and drawn in accordance with the International Property Measurement Standards (IPMS 2: Residential)

For Illustration Purposes Only - Not To Scale