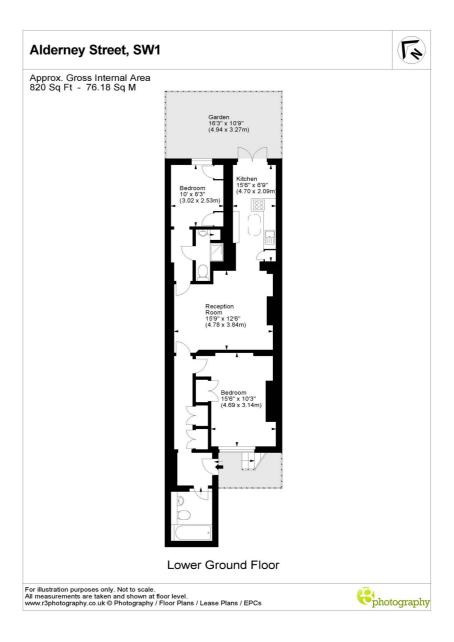

## ALDERNEY STREET, SW1V

£850,000 LEASEHOLD

Covering some 820 sq ft (76 sq m) this super garden flat is presented in lovely condition having recently been refreshed by the current owners so an incoming purchaser would need to do little to no work in order to move straight in.

Inside the accommodation is generous with two double bedrooms, both with some built-in storage, two bathrooms (one ensuite), large reception room and separate kitchen leading out to the goodsized garden. With high ceilings in all principal rooms and a large sky light above the kitchen, the flat feels light and airy throughout.