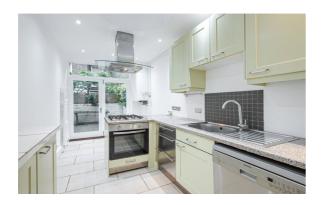

Inside the accommodation is generous with two double bedrooms, both with some built-in storage, two bathrooms (one ensuite), large reception room and separate kitchen leading out to the goodsized garden. With high ceilings in all principal rooms and a large sky light above the kitchen, the flat feels light and airy throughout.