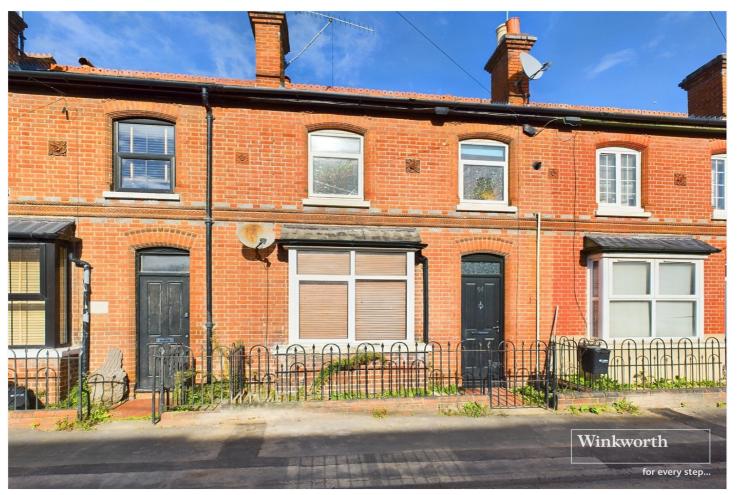

WALDECK STREET, READING, RG1 GUIDE PRICE £325,000 FREEHOLD

A LARGER THAN AVERAGE THREE BEDROOM VICTORIAN TERRACE HOUSE IN THIS QUIET NO THROUGH ROAD A SHORT WALK TO READING TOWN CENTRE

Reading | 0118 4022 300 | reading@winkworth.co.uk

## **DESCRIPTION:**

This three bedroom Victorian terrace house is located in a popular residential area of Reading a short walk to Reading Town Centre and Train Station. The property is in need of some refurbishment, but has the potential to be a lovely home for a first time buyer or small family. The ground floor comprises a living room, Kitchen/dining room and a bathroom. there is also a private rear garden accessed from the kitchen/diner. The first floor has three bedrooms. The property is for sale with no chain complications and offers the new owner the opportunity to put their own stamp on it and create a lovely home in a great location.