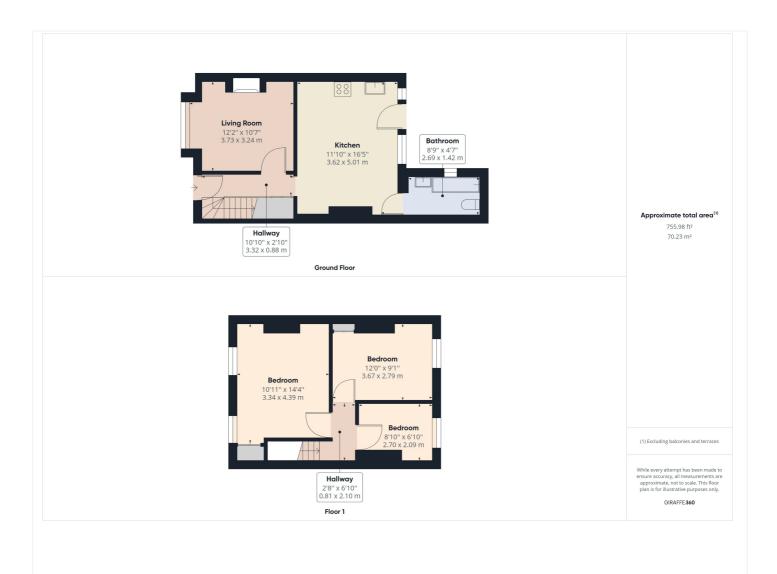

## **AT A GLANCE**

- Three Bedroom Victorian Terrace
- Quiet No Through Road Location
- Spacious Kitchen/Diner
- Lounge
- Ground Floor Bathroom
- New Boiler
- Private Rear Garden
- No Chain

This floorplan is for illustration purposes only and is not to scale. The position and size of doors, windows, appliances and other features are approximate.