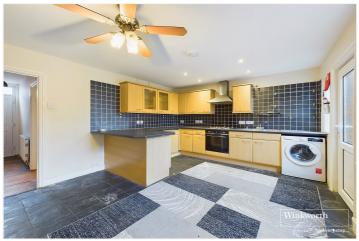

## **DESCRIPTION:**

This three bedroom Victorian terrace house is located in a popular residential area of Reading a short walk to Reading Town Centre and Train Station. The property is in need of some refurbishment, but has the potential to be a lovely home for a first time buyer or small family. The ground floor comprises a living room, Kitchen/dining room and a bathroom. there is also a private rear garden accessed from the kitchen/diner. The first floor has three bedrooms. The property is for sale with no chain complications and offers the new owner the opportunity to put their own stamp on it and create a lovely home in a great location.

## **AT A GLANCE**

- Three Bedroom Victorian Terrace
- Quiet No Through Road Location
- Spacious Kitchen/Diner
- Lounge
- Ground Floor Bathroom
- New Boiler
- Private Rear Garden
- No Chain

This floorplan is for illustration purposes only and is not to scale. The position and size of doors, windows, appliances and other features are approximate.