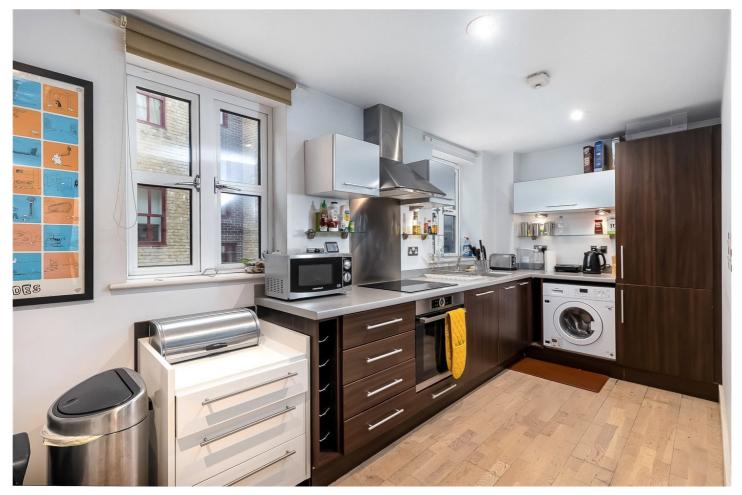

## **DESCRIPTION:**

A superb two-bedroom apartment available in the popular Eagle Works development situated between Brick Lane and Spitalfields Market. Upon entering the property, you are greeted with entrance hallway with spacious storage cupboard, family bathroom, master bedroom, second bedroom and semi open plan kitchen/living room with juliette balcony. The property has been tastefully decorated throughout and is being offered chain free.