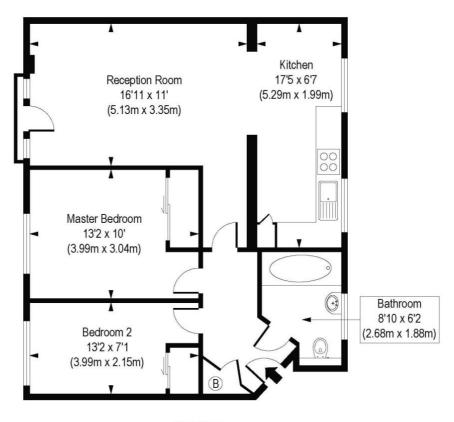

## Eagleworks East, E1

Approx. Gross Internal Area 678 sq ft / 63.02 sq m

First Floor

COMPLIANT WITH RICS CODE OF MEASURING PPACTICE. Floorplan is for illustrative purposes only and is no to scale. Every attempt has been made to ensure the accuracy of the floorplan shown, however all measumements, flortness, fittings and data shown are an approximate interpretation for illustrative purposes only. Liability for errors, omissions or mis-statement through redigience or otherwise is heedy excluded.

This floorplan is for illustration purposes only and is not to scale. The position and size of doors, windows, appliances and other features are approximate.

Shoreditch | 020 7749 7650 | shoreditch@winkworth.co.uk