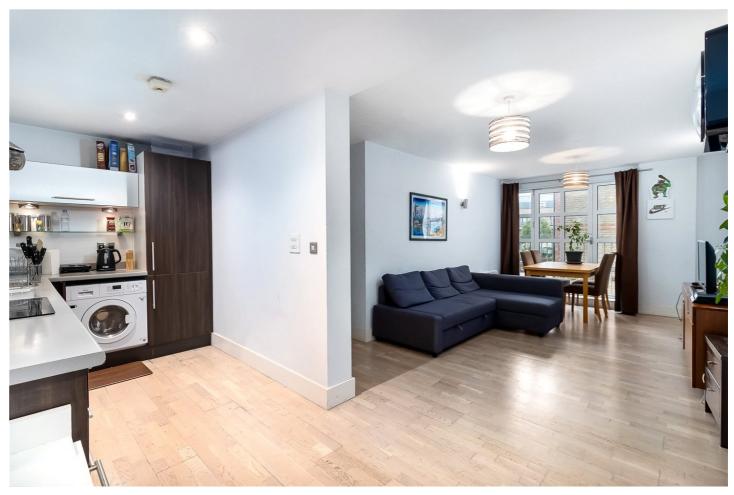

## **DESCRIPTION:**

A superb two-bedroom apartment available in the popular Eagle Works development situated between Brick Lane and Spitalfields Market. Upon entering the property, you are greeted with entrance hallway with spacious storage cupboard, family bathroom, master bedroom, second bedroom and semi open plan kitchen/living room with juliette balcony. The property has been tastefully decorated throughout and is being offered chain free.