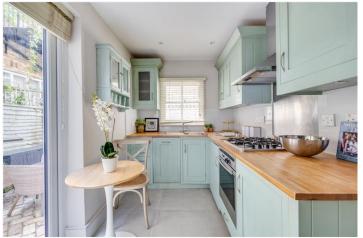

## **DESCRIPTION:**

The flat consists of a spacious sitting room with a fireplace and French doors that lead out onto a pretty paved garden. The double bedroom has built-in wardrobes which is light and bright with a bay window and good ceiling height. There is a newly refurbished bathroom and a country-style kitchen with further doors leading out to the garden which is large enough for both seating and a BBQ. The property is being sold with no onward chain and the freehold.