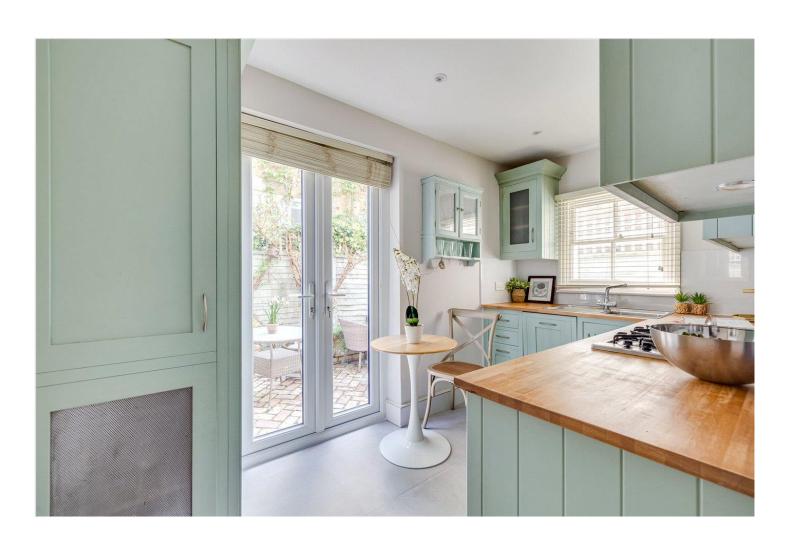

## **DESCRIPTION:**

The flat consists of a spacious sitting room with a fireplace and French doors that lead out onto a pretty paved garden. The double bedroom has built-in wardrobes which is light and bright with a bay window and good ceiling height. There is a newly refurbished bathroom and a country-style kitchen with further doors leading out to the garden which is large enough for both seating and a BBQ. The property is being sold with no onward chain and the freehold.