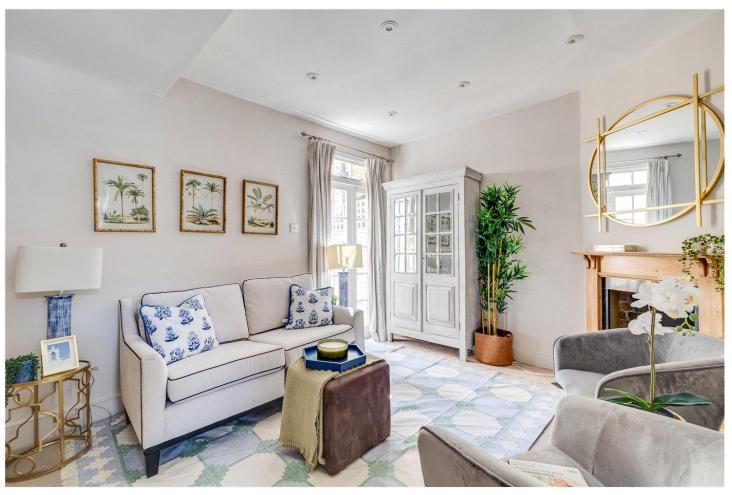

## **DESCRIPTION:**

The flat consists of a spacious sitting room with a fireplace and French doors that lead out onto a pretty paved garden. The double bedroom has built-in wardrobes which is light and bright with a bay window and good ceiling height. There is a newly refurbished bathroom and a country-style kitchen with further doors leading out to the garden which is large enough for both seating and a BBQ. The property is being sold with no onward chain and the freehold.