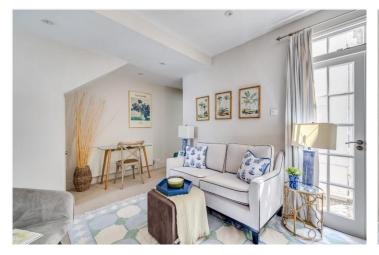

## **DESCRIPTION:**

The flat consists of a spacious sitting room with a fireplace and French doors that lead out onto a pretty paved garden. The double bedroom has built-in wardrobes which is light and bright with a bay window and good ceiling height. There is a newly refurbished bathroom and a country-style kitchen with further doors leading out to the garden which is large enough for both seating and a BBQ. The property is being sold with no onward chain and the freehold.