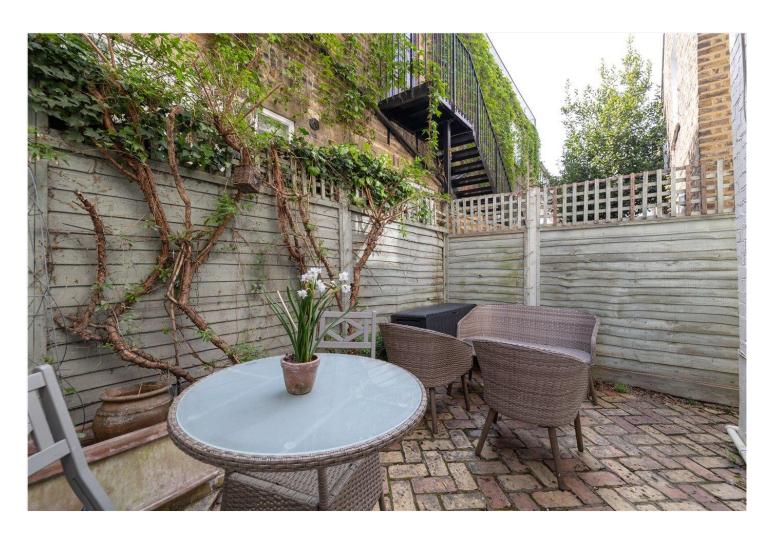

## **DESCRIPTION:**

The flat consists of a spacious sitting room with a fireplace and French doors that lead out onto a pretty paved garden. The double bedroom has built-in wardrobes which is light and bright with a bay window and good ceiling height. There is a newly refurbished bathroom and a country-style kitchen with further doors leading out to the garden which is large enough for both seating and a BBQ. The property is being sold with no onward chain and the freehold.