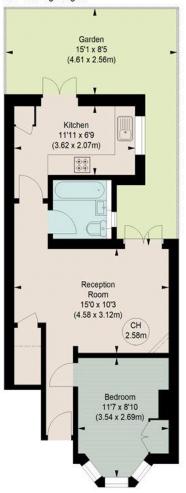

## Rigault Road, SW6

Approximate gross internal area 433 sq ft / 40.23 sq m

Key: CH - Ceiling Height

## **GROUND FLOOR**

The floor plan is not to scale and measurements and areas shown are approximate and therefore should be used for illustrative purposes only. The plan has been prepared in accordance with the RICS code of Measuring Practice and whilst we have confidence in the information produced, it must not be relied on. If there is any aspect of particular importance, you should carry out or commission your own inspection of the property.

This floorplan is for illustration purposes only and is not to scale. The position and size of doors, windows, appliances and other features are approximate.

Fulham & Parsons Green | 020 7731 3388 | fulham@winkworth.co.uk