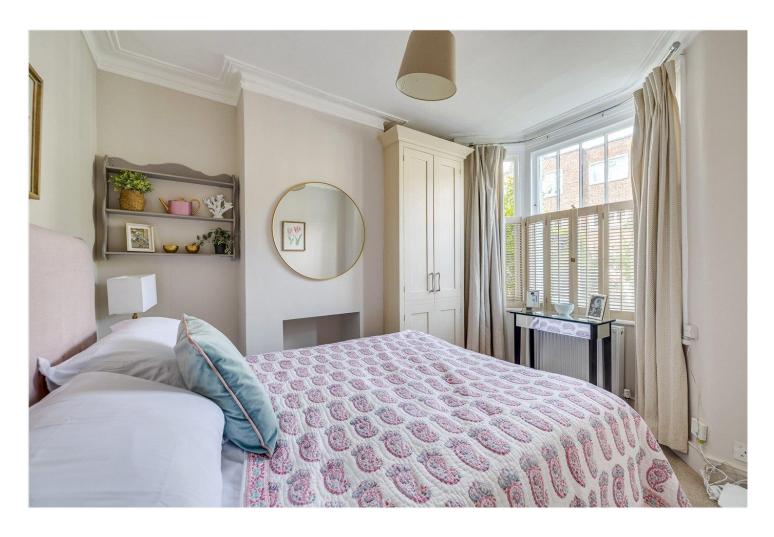

## **DESCRIPTION:**

The flat consists of a spacious sitting room with a fireplace and French doors that lead out onto a pretty paved garden. The double bedroom has built-in wardrobes which is light and bright with a bay window and good ceiling height. There is a newly refurbished bathroom and a country-style kitchen with further doors leading out to the garden which is large enough for both seating and a BBQ. The property is being sold with no onward chain and the freehold.