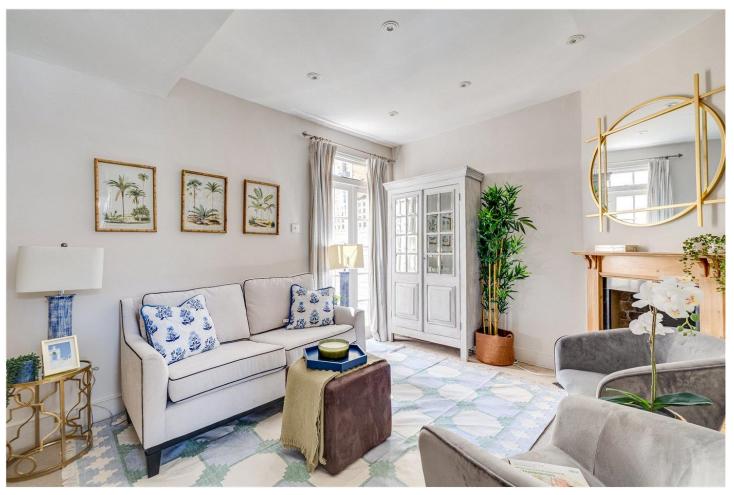

## **DESCRIPTION:**

The flat consists of a spacious sitting room with a fireplace and French doors that lead out onto a pretty paved garden. The double bedroom has built-in wardrobes which is light and bright with a bay window and good ceiling height. There is a newly-refurbished bathroom and a country-style kitchen with further doors leading out to the garden which is large enough for both seating and a BBQ. The property is being sold with no onward chain and the freehold.