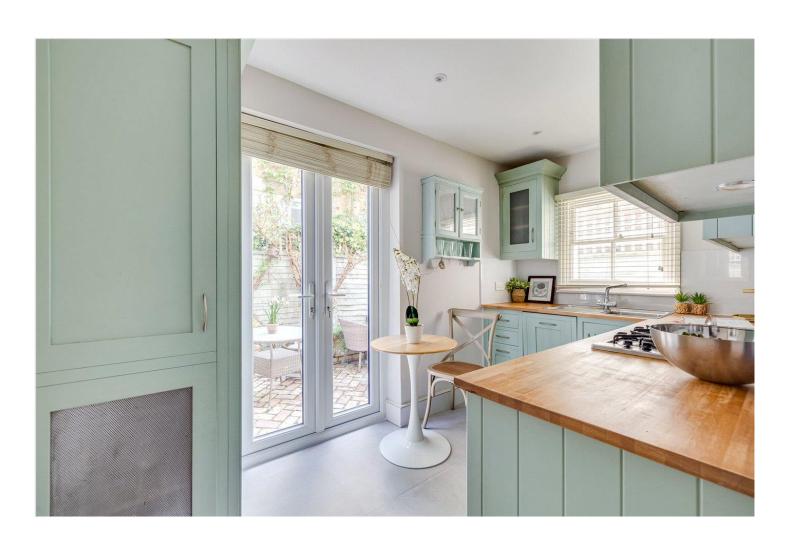

## **DESCRIPTION:**

The flat consists of a spacious sitting room with a fireplace and French doors that lead out onto a pretty paved garden. The double bedroom has built-in wardrobes which is light and bright with a bay window and good ceiling height. There is a newly-refurbished bathroom and a country-style kitchen with further doors leading out to the garden which is large enough for both seating and a BBQ. The property is being sold with no onward chain and the freehold.