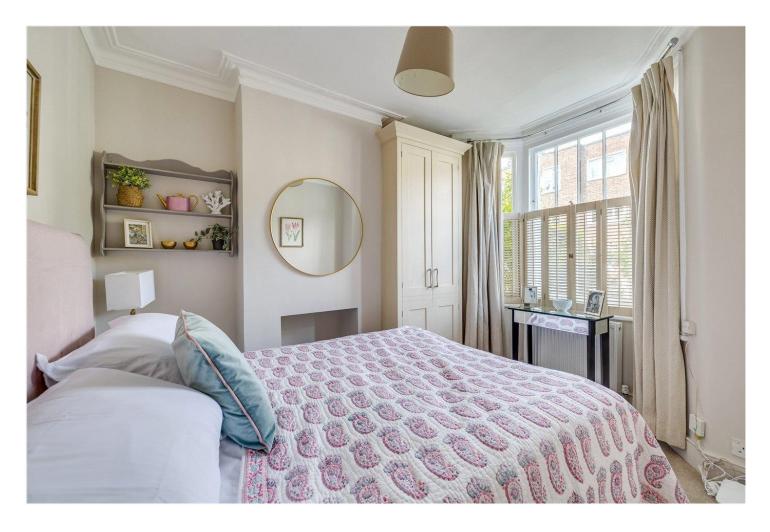

## **DESCRIPTION:**

The flat consists of a spacious sitting room with a fireplace and French doors that lead out onto a pretty paved garden. The double bedroom has built-in wardrobes which is light and bright with a bay window and good ceiling height. There is a newly-refurbished bathroom and a country-style kitchen with further doors leading out to the garden which is large enough for both seating and a BBQ. The property is being sold with no onward chain and the freehold.