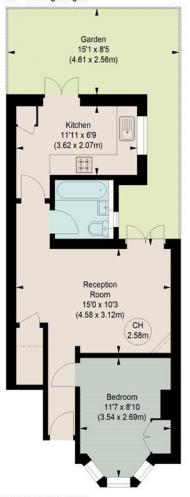

## Rigault Road, SW6

Approximate gross internal area 433 sq ft / 40.23 sq m

Key: CH - Ceiling Height

## **GROUND FLOOR**

The floor plan is not to scale and measurements and areas shown are approximate and therefore should be used for illustrative purposes only. The plan has been prepared in accordance with the RICS code of Measuring Practice and whilst we have confidence in the information produced, it must not be relied on. If there is any aspect of particular importance, you should carry out or commission your own inspection of the property.

This floorplan is for illustration purposes only and is not to scale. The position and size of doors, windows, appliances and other features are approximate.

Fulham & Parsons Green | 020 7731 3388 | fulham@winkworth.co.uk