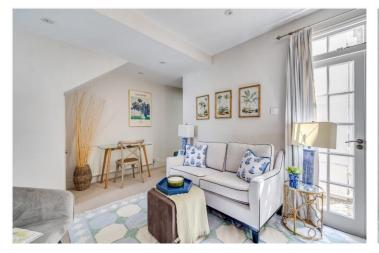

## **DESCRIPTION:**

The flat consists of a spacious sitting room with a fireplace and French doors that lead out onto a pretty paved garden. The double bedroom has built-in wardrobes which is light and bright with a bay window and good ceiling height. There is a newly-refurbished bathroom and a country-style kitchen with further doors leading out to the garden which is large enough for both seating and a BBQ. The property is being sold with no onward chain and the freehold.