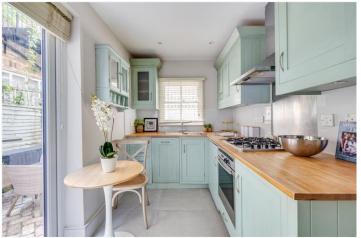

## **DESCRIPTION:**

The flat consists of a spacious sitting room with a fireplace and French doors that lead out onto a pretty paved garden. The double bedroom has built-in wardrobes which is light and bright with a bay window and good ceiling height. There is a newly-refurbished bathroom and a country-style kitchen with further doors leading out to the garden which is large enough for both seating and a BBQ. The property is being sold with no onward chain and the freehold.