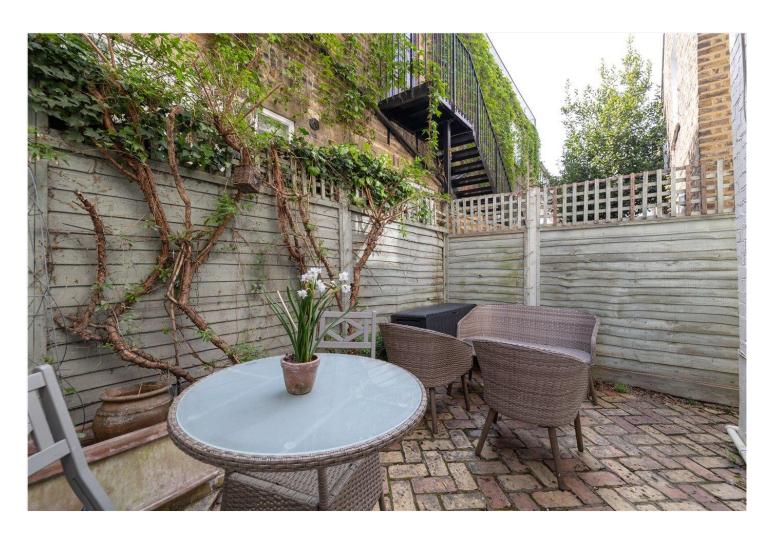

## **DESCRIPTION:**

The flat consists of a spacious sitting room with a fireplace and French doors that lead out onto a pretty paved garden. The double bedroom has built-in wardrobes which is light and bright with a bay window and good ceiling height. There is a newly-refurbished bathroom and a country-style kitchen with further doors leading out to the garden which is large enough for both seating and a BBQ. The property is being sold with no onward chain and the freehold.