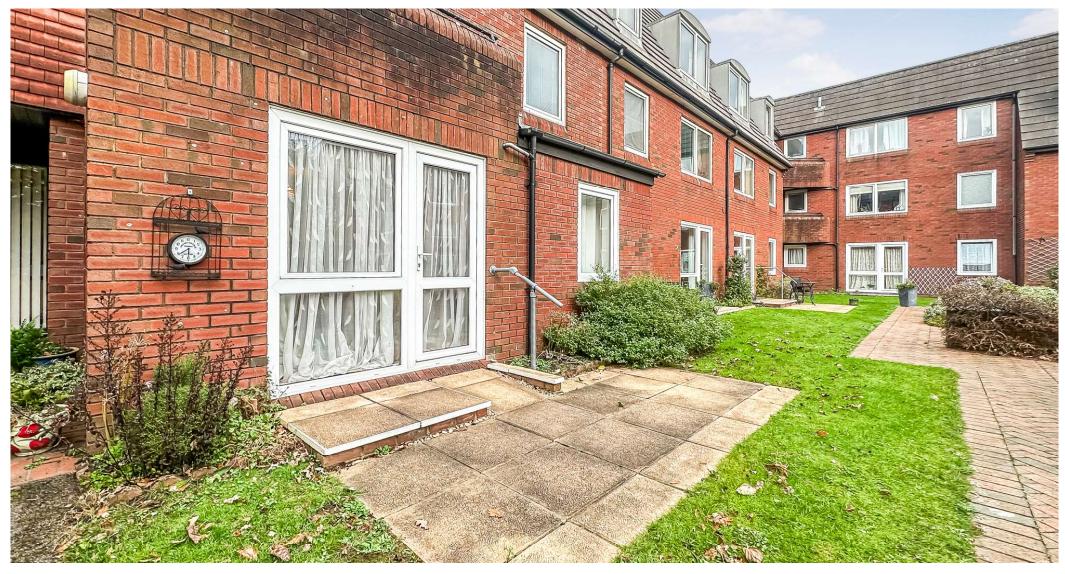

## \*\*\*VACANT POSSESSION\*\*

This spacious one bedroom ground floor retirement apartment for over 60's is the former 'show home' of the development. Positioned within the popular Homelands House development, the apartment is one of the largest available and benefits from direct access onto a private patio style garden which leads to communal grounds. Further benefits include no onward chain whilst also being conveniently located within easy reach of a regular bus service.

## **Homelands House**

Ground floor Approx Gross Internal Floor Area 462 sq. ft / 42.91 sq. m Illustration for identification purposes only, measurements approximate and not to scale.