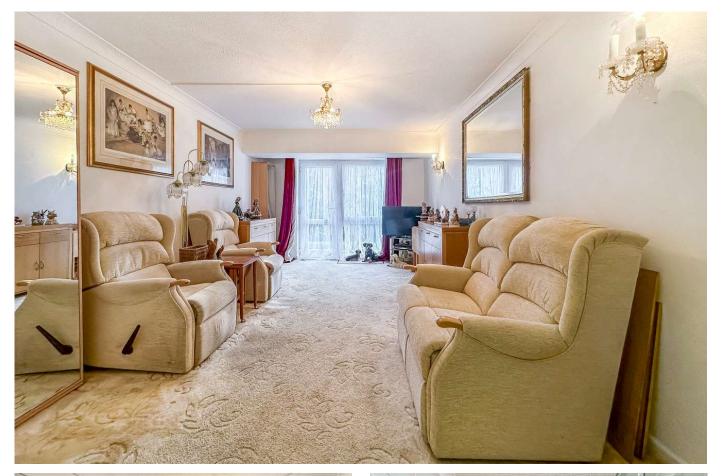

## \*\*\*VACANT POSSESSION\*\*

This spacious one bedroom ground floor retirement apartment for over 60's is the former 'show home' of the development. Positioned within the popular Homelands House development, the apartment is one of the largest available and benefits from direct access onto a private patio style garden which leads to communal grounds. Further benefits include no onward chain whilst also being conveniently located within easy reach of a regular bus service.

#### **KEY FEATURES**

- Ground Floor Retirement Apartment
- Residents Lounge With Weekly Activities
  Private Patio Leading To Communal Grounds
  - Resident & Visitor Parking
  - Onsite House Manager
    - Laundry Room
    - No Onward Chain
    - Well Maintained
    - 24hr Care Lines