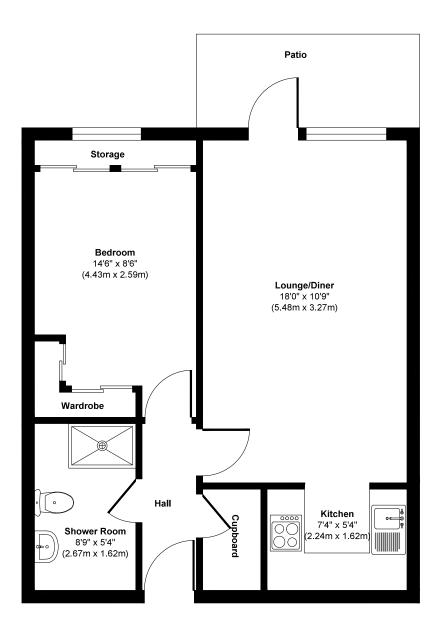

## **Homelands House**

Ground floor Approx Gross Internal Floor Area 462 sq. ft / 42.91 sq. m Illustration for identification purposes only, measurements approximate and not to scale.