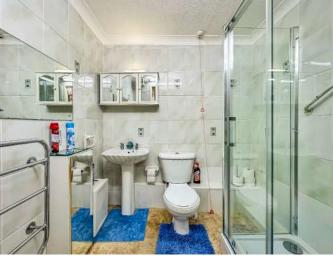

## \*\*\*VACANT POSSESSION\*\*

This spacious one bedroom ground floor retirement apartment for over 60's is the former 'show home' of the development. Positioned within the popular Homelands House development, the apartment is one of the largest available and benefits from direct access onto a private patio style garden which leads to communal grounds. Further benefits include no onward chain whilst also being conveniently located within easy reach of a regular bus service.

#### **KEY FEATURES**

- Ground Floor Retirement Apartment
- Residents Lounge With Weekly Activities
  Private Patio Leading To Communal Grounds
  - Resident & Visitor Parking
  - Onsite House Manager
    - Laundry Room
    - No Onward Chain
    - Well Maintained
    - 24hr Care Lines