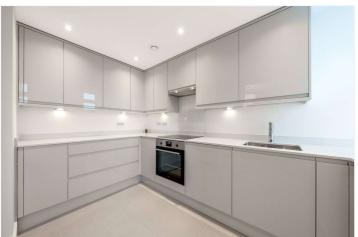

## GROVE END GARDENS, ST JOHN'S WOOD, LONDON, NW8 **£695 PER WEEK** FURNISHED, UNFURNISHED

A newly refurbished west facing, bright and spacious sixth floor flat situated in this popular mansion block with a passenger lift and 24 hour Concierge. The flat is ideally located for St John's Wood High Street and Underground Station (Jubilee line). Please also note a rolling program of individual flat refurbishments is also in process. Please call for further details.

Bedroom | En suite Bathroom | Reception Room | Open plan Kitchen | Separate WC | Entrance Phone | Passenger Lift | 24 Hour Concierge | Communal Heating and Hot Water | Communal Garden | Parcel, Dry Cleaning and Key Holding App | Parking Available under Separate Negotiation