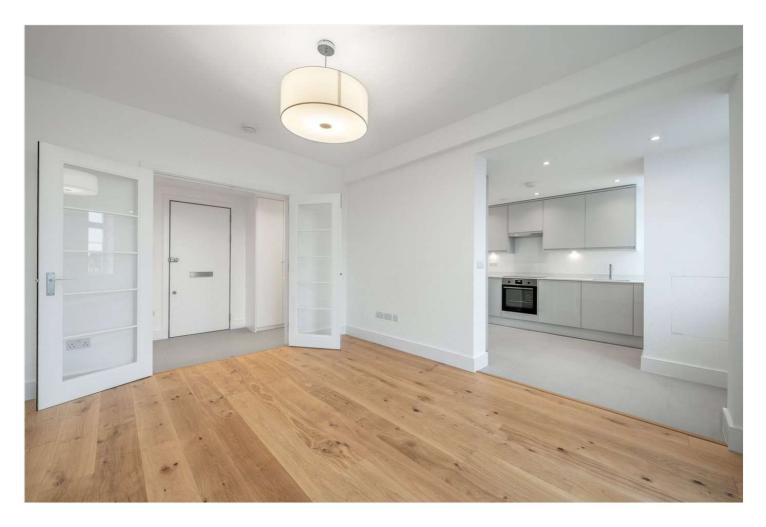

## GROVE END GARDENS, ST JOHN'S WOOD, LONDON, NW8 **£695 PER WEEK** FURNISHED, UNFURNISHED

A newly refurbished west facing, bright and spacious sixth floor flat situated in this popular mansion block with a passenger lift and 24 hour Concierge. The flat is ideally located for St John's Wood High Street and Underground Station (Jubilee line). Please also note a rolling program of individual flat refurbishments is also in process. Please call for further details.

Bedroom | En suite Bathroom | Reception Room | Open plan Kitchen | Separate WC | Entrance Phone | Passenger Lift | 24 Hour Concierge | Communal Heating and Hot Water | Communal Garden | Parcel, Dry Cleaning and Key Holding App | Parking Available under Separate Negotiation