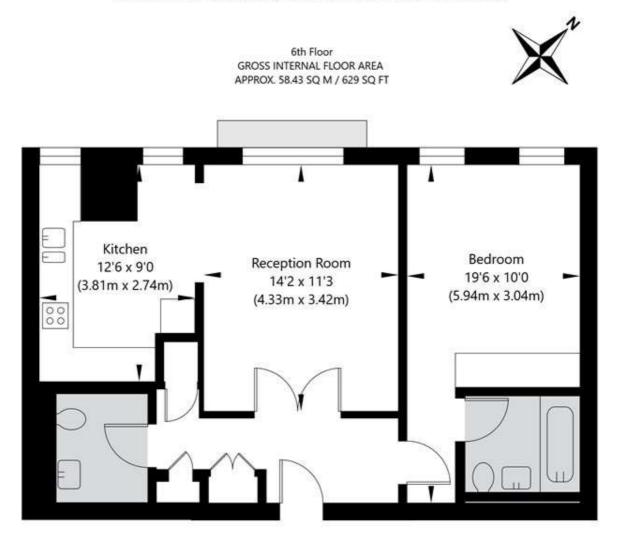

## Grove End Gardens, Grove End Road NW8 9LX

APPROXIMATE GROSS INTERNAL FLOOR AREA APPROX. 58.43 SQ M / 629 SQ FT
THIS FLOOR PLAN IS FOR ILLUSTRATIVE PURPOSES ONLY AND
SHOULD BE USED FOR THIS PURPOSE BY PROSPECTIVE APPLICANTS AS ITS NOT TO SCALE.