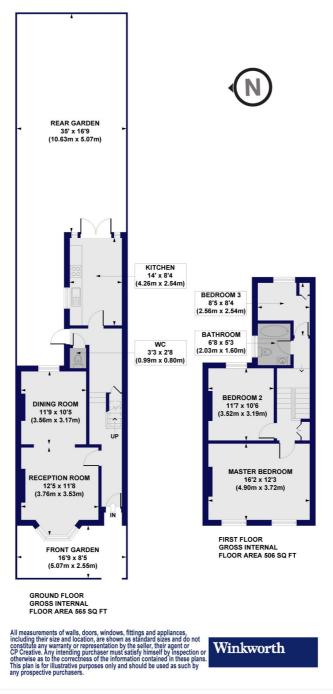

Winkworth

Winkworth

Wyatt Road, N5
Approx. Gross Internal Floor Area 1071 sq. ft / 99.54 sq. m

This floorplan is for illustration purposes only and is not to scale. The position and size of doors, windows, appliances and other features are approximate.