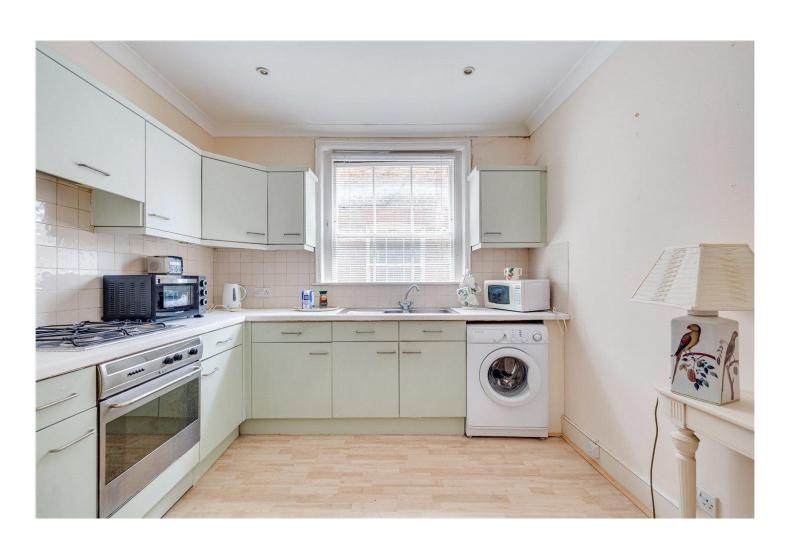

## **DESCRIPTION:**

This charming property features a spacious reception room at the front, with impressive ceiling height (2.94m) and ample natural light. The separate kitchen and dining room is located towards the rear of the flat and is well laid out, providing excellent countertop space and integrated appliances. Both bedrooms are bright and quietly positioned. The larger of the two offers excellent space for storage and furnishings, while the second bedroom is a versatile room offering plenty on natural light. A well-appointed bathroom with a full-sized tub and overhead shower is located at the rear of the property.