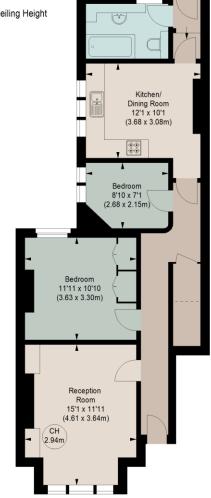

## WANDSWORTH BRIDGE ROAD, SW6

Approximate gross internal area 730 sq ft / 67.82 sq m

## RAISED GROUND FLOOR

The floor plan is not to scale and measurements and areas shown are approximate and therefore should be used for illustrative purposes only. The plan has been prepared in accordance with the RICS code of Measuring Practice and whilst we have confidence in the information produced, it must not be relied on. If there is any aspect of particular importance, you should carry out or commission your own inspection of the property.

This floorplan is for illustration purposes only and is not to scale. The position and size of doors, windows, appliances and other features are approximate.

Fulham & Parsons Green | 020 7731 3388 | fulham@winkworth.co.uk

## **DESCRIPTION:**

This charming property features a spacious reception room at the front, with impressive ceiling height (2.94m) and ample natural light. The separate kitchen and dining room is located towards the rear of the flat and is well laid out, providing excellent countertop space and integrated appliances. Both bedrooms are bright and quietly positioned. The larger of the two offers excellent space for storage and furnishings, while the second bedroom is a versatile room offering plenty on natural light. A well-appointed bathroom with a full-sized tub and overhead shower is located at the rear of the property.