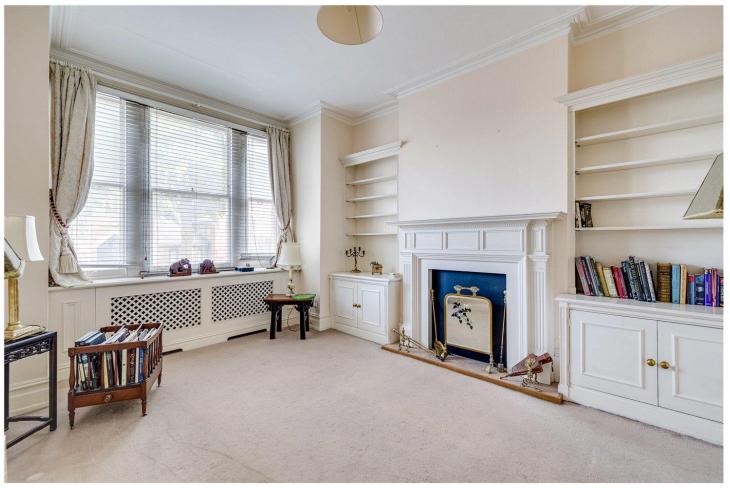

## **DESCRIPTION:**

This charming property features a spacious reception room at the front, with impressive ceiling height (2.94m) and ample natural light. The separate kitchen and dining room is located towards the rear of the flat and is well laid out, providing excellent countertop space and integrated appliances. Both bedrooms are bright and quietly positioned. The larger of the two offers excellent space for storage and furnishings, while the second bedroom is a versatile room offering plenty on natural light. A well-appointed bathroom with a full-sized tub and overhead shower is located at the rear of the property.