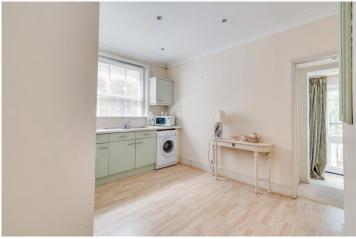

## **DESCRIPTION:**

This charming property features a spacious reception room at the front, with impressive ceiling height (2.94m) and ample natural light. The separate kitchen and dining room is located towards the rear of the flat and is well laid out, providing excellent countertop space and integrated appliances. Both bedrooms are bright and quietly positioned. The larger of the two offers excellent space for storage and furnishings, while the second bedroom is a versatile room offering plenty on natural light. A well-appointed bathroom with a full-sized tub and overhead shower is located at the rear of the property.