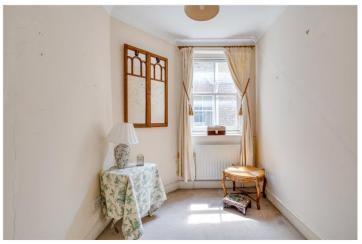

## **DESCRIPTION:**

This charming property features a spacious reception room at the front, with impressive ceiling height (2.94m) and ample natural light. The separate kitchen and dining room is located towards the rear of the flat and is well laid out, providing excellent countertop space and integrated appliances. Both bedrooms are bright and quietly positioned. The larger of the two offers excellent space for storage and furnishings, while the second bedroom is a versatile room offering plenty on natural light. A well-appointed bathroom with a full-sized tub and overhead shower is located at the rear of the property.