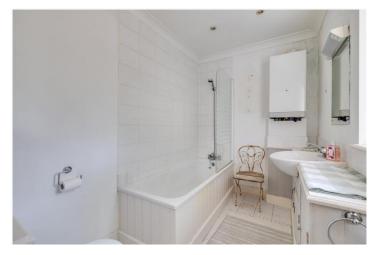

## **DESCRIPTION:**

This charming property features a spacious reception room at the front, with impressive ceiling height (2.94m) and ample natural light. The separate kitchen and dining room is located towards the rear of the flat and is well laid out, providing excellent countertop space and integrated appliances. Both bedrooms are bright and quietly positioned. The larger of the two offers excellent space for storage and furnishings, while the second bedroom is a versatile room offering plenty on natural light. A well-appointed bathroom with a full-sized tub and overhead shower is located at the rear of the property.