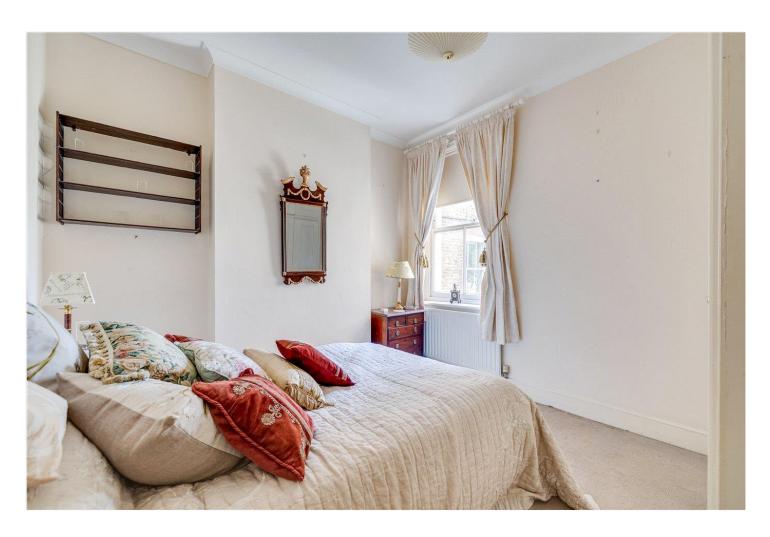

## **DESCRIPTION:**

This charming property features a spacious reception room at the front, with impressive ceiling height (2.94m) and ample natural light. The separate kitchen and dining room is located towards the rear of the flat and is well laid out, providing excellent countertop space and integrated appliances. Both bedrooms are bright and quietly positioned. The larger of the two offers excellent space for storage and furnishings, while the second bedroom is a versatile room offering plenty on natural light. A well-appointed bathroom with a full-sized tub and overhead shower is located at the rear of the property.