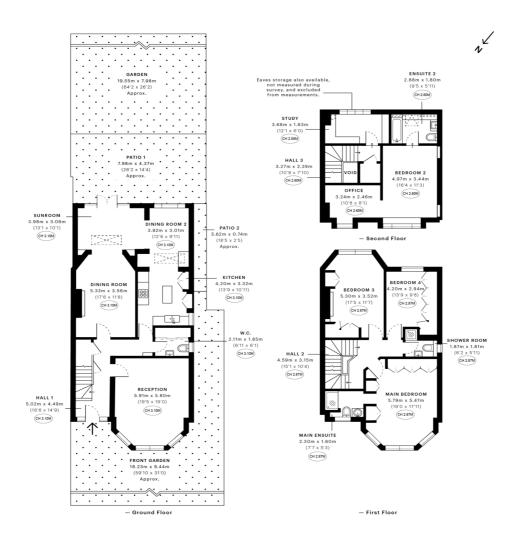

## **DESCRIPTION:**

Set in a prime location within a stone's throw of Victoria Park and Ballards Lane, we are pleased to offer this spacious semi-detached family home, oozing charm and period features throughout. The ground floor comprises of three reception rooms, fitted kitchen and downstairs cloakroom. To the first floor there are three bedrooms (one with en suite) and shower room and the second floor has been extended to accommodate a further bedroom with en suite bathroom and study. Externally there is a large front garden with off street parking and a stunning rear garden with patio area. This is a truly unique and spacious property and an internal viewing is highly recommended!

## AT A GLANCE

- Period style family home
- Offering good living space
- Three receptions rooms
- Four/Five Bedrooms
- Three bathrooms
- Front & Rear gardens
- Off street parking

CAPTURE DATE 13/10/2022 LASER SCAN POINTS 404,070,950

Spec Verified floor plans are produced in accordance with Royal Institution of Chartered Surveyors' Property Measurement Standards. Pfots and garden are illustrative only and excluded from all area calculations. Due to rounding, numbers may not add up precisely. All measurements shown for the individual room lengths and widths are the maximum coints of measurements contined in the seas. IPMS 3B RESIDENTIAL 199.83 sqm / 2150.95 sqft

IPMS 3C RESIDENTIAL 186.55 sqm / 2008.01 sqf

SPEC ID 56346981e629aa60dc40977cf